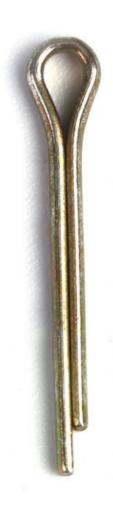

### 16mmx2mm Stainless Steel Split Pin Automotive Fastener Series for Fast and **Easy Installation**

#### **Product Specification**

. Type: **Dowel Pins** 

Finish: Bright(Uncoated)

Split Pin • Product Name: MASUMA NO.: YGS-1030

• Warranty: Warranty 12 Months Or 30 Thousand

Kilometer

Delivery Time: 4 Day . In Stock: YES

16MM\*2MM · Size:

• Highlight: 16mmx2mm Stainless Steel Split Pin,

Automotive Fastener Series Split Pin, Easy Installation split pin fastener