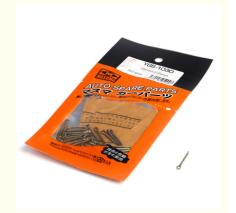

### 16mmx2mm Stainless Steel Split Pin Automotive Fastener Series for Fast and **Easy Installation**

#### **Product Specification**

. Type: **Dowel Pins** 

Finish: Bright(Uncoated)

Split Pin • Product Name: MASUMA NO.: YGS-1030

• Warranty: Warranty 12 Months Or 30 Thousand

Kilometer

Delivery Time: 4 Day . In Stock: YES

16MM\*2MM · Size:

• Highlight: 16mmx2mm Stainless Steel Split Pin,

Automotive Fastener Series Split Pin, Easy Installation split pin fastener

#### **Product Description**

**MASUMA** 

YGS-1030

No.

**Part Name** 

split pin

OEM No.

Contact us