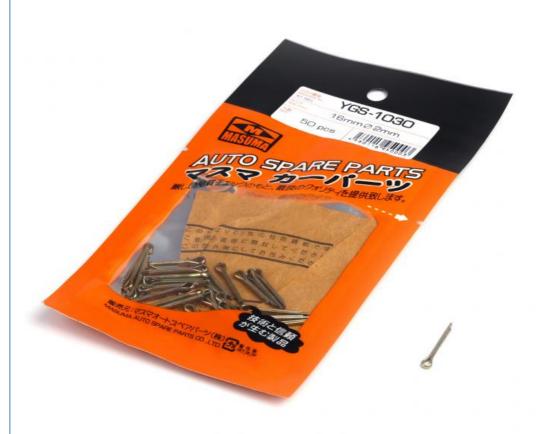

### 16mmx2mm Stainless Steel Split Pin Automotive Fastener Series for Fast and **Easy Installation**

#### **Product Specification**

. Type: **Dowel Pins** 

Finish: Bright(Uncoated)

Split Pin • Product Name: MASUMA NO.: YGS-1030

• Warranty: Warranty 12 Months Or 30 Thousand

Kilometer

Delivery Time: 4 Day . In Stock: YES

16MM\*2MM · Size:

• Highlight: 16mmx2mm Stainless Steel Split Pin,

Automotive Fastener Series Split Pin, Easy Installation split pin fastener

#### **Product Description**

**MASUMA** 

YGS-1030

No.

**Part Name** 

split pin

OEM No.

Contact us