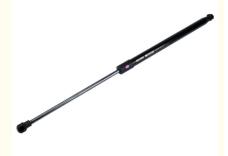

# Stocked Automotive Body Parts Repair Parts Gas Spring for Nissan Qashqai 90450JD01B

#### **Basic Information**

• Place of Origin: Guangdong, China

Brand Name: MASUMA
Minimum Order Quantity: 2 pieces
Price: Negotiation



#### **Product Specification**

• Model: QASHQAI / QASHQAI +2 I (J10, JJ10)

• Year: 2006-2013, 2006-2013

OE NO.: 90450JD01BCar Fitment: Nissan

Reference NO.: Xblp-ADN15822, GS0956, GF-1911, 127344

Product Name: Gas Spring MASUMA NO.: T8107

• Warranty: Warranty 12 Months Or 30 Thousand

Kilometer

Delivery Time: 10-15 DayIn Stock: YES

• Highlight: auto gas spring 90450JD01B,

stocked automotive body parts, Repair Parts Gas Spring for Nissan







# Directly supplied by International Famous brand's factories

MASUMA

**Part Name** 

T8107

No.

Gas Spring

OEM No.

90450JD01B

Maintenance

Warranty 12 months or 30 thousand kilometer

In stock

YES

Masuma is a global brand of auto parts, components and consumables. The main specialization of the brand: resource parts for post-warranty service of Japanese cars. The company's strategy is to offer consumers the best ratio of reliability and cost of spare parts. All products are manufactured to order, technology and under the control of the parent company Masuma Auto Spare Parts Co., LTD (Tokyo, Japan) at dozens of modern factories located in East Asia.





#### Note:

 ${\sf MASUMA} \ auto \ parts \ covered \ more \ than \ 900,000 \ different \ OEM \ numbers, \\ \underline{{\sf