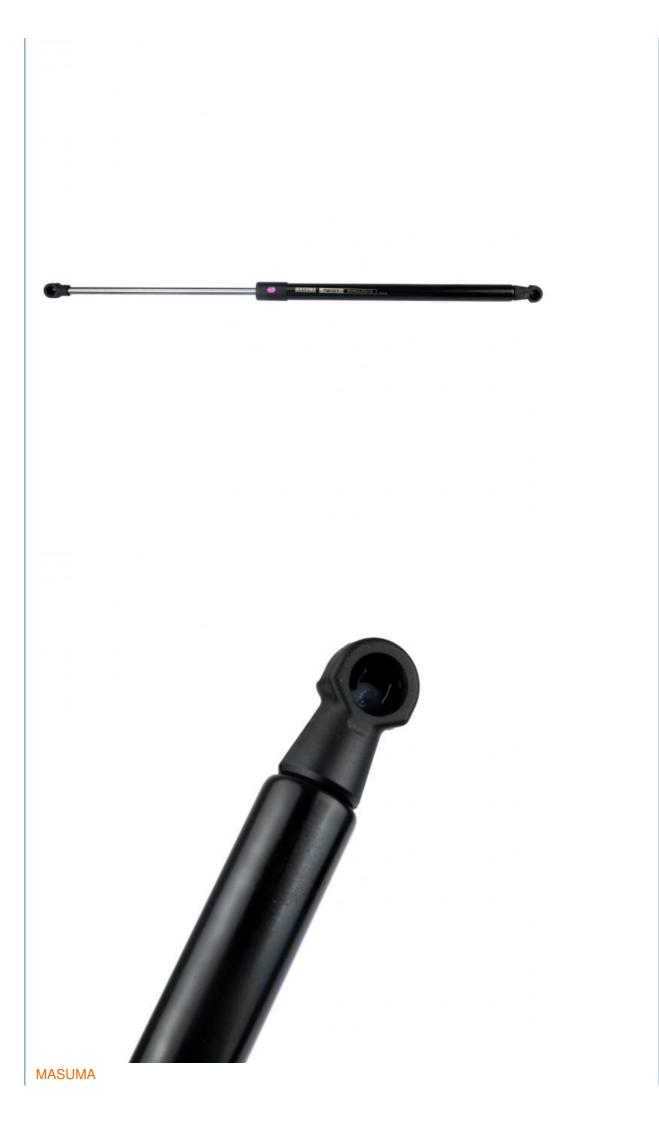

# Stocked Automotive Body Parts Repair Parts Gas Spring for Nissan Qashqai 90450JD01B

#### **Product Specification**

• Model: QASHQAI / QASHQAI +2 I (J10, JJ10)

• Year: 2006-2013, 2006-2013

OE NO.: 90450JD01BCar Fitment: Nissan

Reference NO.: Xblp-ADN15822, GS0956, GF-1911, 127344

Product Name: Gas Spring MASUMA NO.: T8107

# Directly supplied by International Famous brand's factories

MASUMA

**Part Name** 

T8107

No.

Gas Spring

OEM No.

90450JD01B