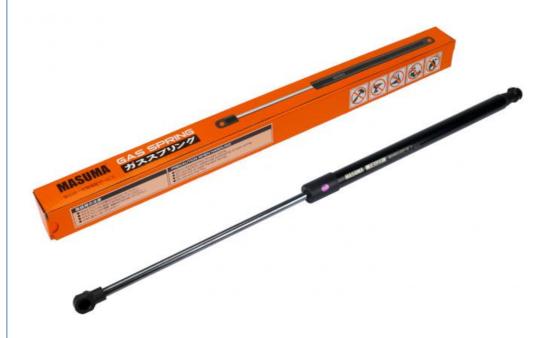

# Stocked Automotive Body Parts Repair Parts Gas Spring for Nissan Qashqai 90450JD01B

#### **Product Specification**

• Model: QASHQAI / QASHQAI +2 I (J10, JJ10)

• Year: 2006-2013, 2006-2013

OE NO.: 90450JD01BCar Fitment: Nissan

Reference NO.: Xblp-ADN15822, GS0956, GF-1911, 127344

Product Name: Gas Spring MASUMA NO.: T8107

# Directly supplied by International Famous brand's factories

MASUMA

**Part Name** 

T8107

No.

Gas Spring

OEM No.

90450JD01B