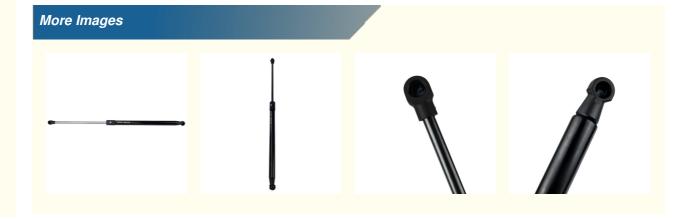

# Stocked Automotive Body Parts Repair Parts Gas Spring for Nissan Qashqai 90450JD01B

#### **Basic Information**

• Place of Origin: Guangdong, China

Brand Name: MASUMA
Minimum Order Quantity: 2 pieces
Price: Negotiation



#### **Product Specification**

• Model: QASHQAI / QASHQAI +2 I (J10, JJ10)

• Year: 2006-2013, 2006-2013

OE NO.: 90450JD01BCar Fitment: Nissan

Reference NO.: Xblp-ADN15822, GS0956, GF-1911, 127344

Product Name: Gas Spring MASUMA NO.: T8107

• Warranty: Warranty 12 Months Or 30 Thousand

Kilometer

Delivery Time: 10-15 DayIn Stock: YES

• Highlight: auto gas spring 90450JD01B,

stocked automotive body parts, Repair Parts Gas Spring for Nissan







# Directly supplied by International Famous brand's factories

MASUMA

**Part Name** 

T8107

No.

Gas Spring

OEM No.

90450JD01B

Maintenance

Warranty 12 months or 30 thousand kilometer

In stock

YES

Masuma is a global brand of auto parts, components and consumables. The main specialization of the brand: resource parts for post-warranty service of Japanese cars. The company's strategy is to offer consumers the best ratio of reliability and cost of spare parts. All products are manufactured to order, technology and under the control of the parent company Masuma Auto Spare Parts Co., LTD (Tokyo, Japan) at dozens of modern factories located in East Asia.





#### Note:

 ${\sf MASUMA} \ auto \ parts \ covered \ more \ than \ 900,000 \ different \ OEM \ numbers, \\ \underline{{\sf he