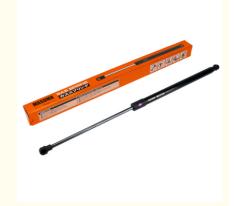

# Stocked Automotive Body Parts Repair Parts Gas Spring for Nissan Qashqai 90450JD01B

#### **Product Specification**

• Model: QASHQAI / QASHQAI +2 I (J10, JJ10)

• Year: 2006-2013, 2006-2013

OE NO.: 90450JD01BCar Fitment: Nissan

Reference NO.: Xblp-ADN15822, GS0956, GF-1911, 127344

Product Name: Gas Spring MASUMA NO.: T8107

# Directly supplied by International Famous brand's factories

MASUMA

**Part Name** 

T8107

No.

Gas Spring

OEM No.

90450JD01B