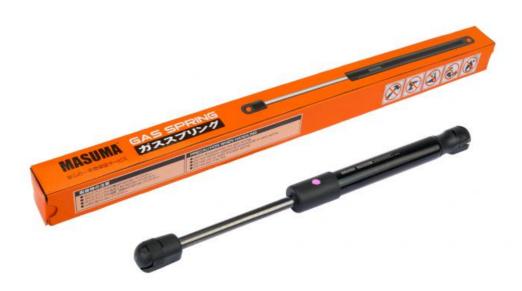

# Replacement Automotive Body Parts Gas Spring T8100 for Mazda 3 2004-2009 BN8W56930B

#### **Product Description**

Replacement Gas Spring T8100 for Mazda 3 2004-2009 BN8W56930B Best Fit by MASUMA

**MASUMA** 

T8100

No.

Part Name Gas Spring

OEM No.

BN8W56930B