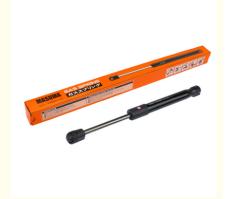

# Replacement Automotive Body Parts Gas Spring T8100 for Mazda 3 2004-2009 BN8W56930B

#### **Product Description**

Replacement Gas Spring T8100 for Mazda 3 2004-2009 BN8W56930B Best Fit by MASUMA

**MASUMA** 

T8100

No.

Part Name Gas Spring

OEM No.

BN8W56930B