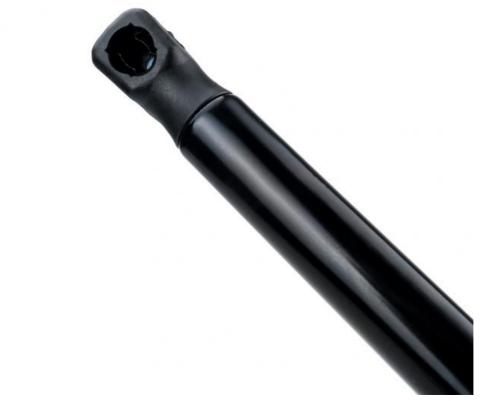

#### **Product Description**

Replacement Gas Spring T8100 for Mazda 3 2004-2009 BN8W56930B Best Fit by MASUMA

**MASUMA** 

T8100

No.

Part Name Gas Spring

OEM No.

BN8W56930B