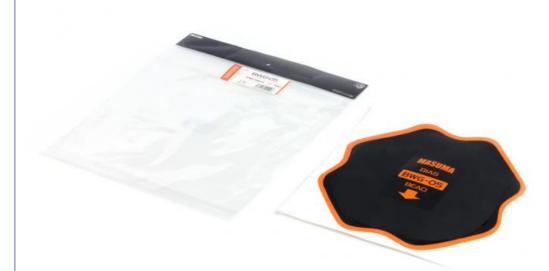

#### **Product Specification**

- Type:
- Main Material:
- Size:
- Warranty:
- Product Name:
- MASUMA NO.:
- Delivery Time:
- Year:
- Product Group Name:
- Model:
- Engine: • MOQ:

• Highlight:

Zinc Alloy 50mm, 11.5\*7\*5cm

HAND TOOL

- 12 Months, Repair Patch
- Cold Or Hot Vulcanization, D210mm. 12 Layers Of Cord
- **BWG-05**
- 7-14 Days Contact View More
- **Tire Repair Tools**
- ACK
  - Contact View More
    - 1 Piece
    - Zinc Alloy Tire Patch Glue, Car Repair Shop Tire Patch Glue

#### **Product Description**

| · · · · · · · · · · · · · · · · · · · |                                                                             |  |  |
|---------------------------------------|-----------------------------------------------------------------------------|--|--|
| MASUMA<br>No.                         | BWG-05                                                                      |  |  |
| Part Name                             | patch for tire repair, cold or hot vulcanization, D210mm. 12 layers of cord |  |  |
| OEM No.                               | Universal product                                                           |  |  |
| Maintenance                           | Repair patch                                                                |  |  |
| In stock                              | Contact for inventory                                                       |  |  |
|                                       |                                                                             |  |  |