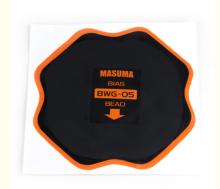

#### **Product Specification**

- Type:
- Main Material:
- Size:
- Warranty:
- Product Name:
- MASUMA NO.:
- Delivery Time:
- Year:
- Product Group Name:
- Model:
- Engine: • MOQ:

• Highlight:

Zinc Alloy 50mm, 11.5\*7\*5cm

HAND TOOL

- 12 Months, Repair Patch
- Cold Or Hot Vulcanization, D210mm. 12 Layers Of Cord
- **BWG-05**
- 7-14 Days Contact View More
- **Tire Repair Tools**
- ACK
  - Contact View More
    - 1 Piece
    - Zinc Alloy Tire Patch Glue, Car Repair Shop Tire Patch Glue

#### **Product Description**

| · · · · · · · · · · · · · · · · · · · |                                                                             |  |  |
|---------------------------------------|-----------------------------------------------------------------------------|--|--|
| MASUMA<br>No.                         | BWG-05                                                                      |  |  |
| Part Name                             | patch for tire repair, cold or hot vulcanization, D210mm. 12 layers of cord |  |  |
| OEM No.                               | Universal product                                                           |  |  |
| Maintenance                           | Repair patch                                                                |  |  |
| In stock                              | Contact for inventory                                                       |  |  |
|                                       |                                                                             |  |  |