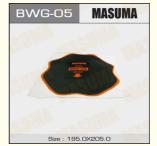

#### **Product Specification**

- Type:
- Main Material:
- Size:
- Warranty:
- Product Name:
- MASUMA NO.:
- Delivery Time:
- Year:
- Product Group Name:
- Model:
- Engine: • MOQ:

• Highlight:

Zinc Alloy 50mm, 11.5\*7\*5cm

HAND TOOL

- 12 Months, Repair Patch
- Cold Or Hot Vulcanization, D210mm. 12 Layers Of Cord
- **BWG-05**
- 7-14 Days Contact View More
- **Tire Repair Tools**
- ACK
  - Contact View More
    - 1 Piece
    - Zinc Alloy Tire Patch Glue, Car Repair Shop Tire Patch Glue

#### **Product Description**

| · · · · · · · · · · · · · · · · · · · |                                                                             |  |  |
|---------------------------------------|-----------------------------------------------------------------------------|--|--|
| MASUMA<br>No.                         | BWG-05                                                                      |  |  |
| Part Name                             | patch for tire repair, cold or hot vulcanization, D210mm. 12 layers of cord |  |  |
| OEM No.                               | Universal product                                                           |  |  |
| Maintenance                           | Repair patch                                                                |  |  |
| In stock                              | Contact for inventory                                                       |  |  |
|                                       |                                                                             |  |  |