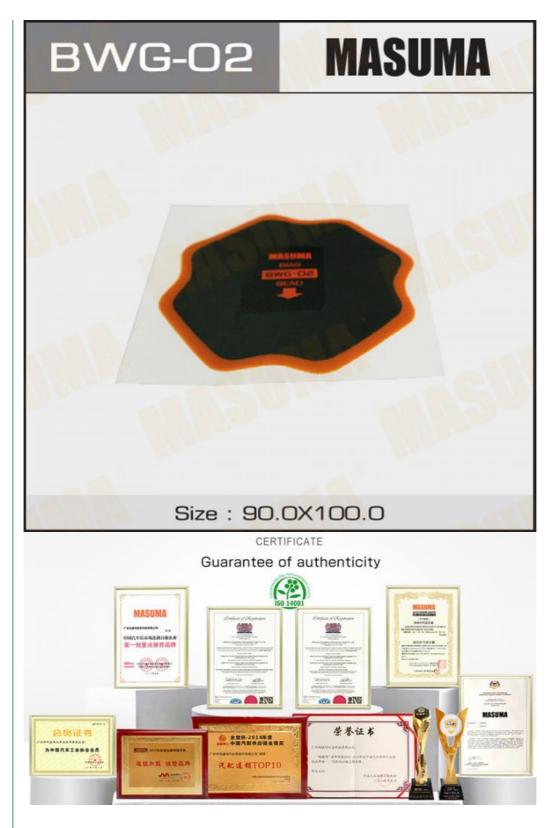

# HAND TOOL

- Zinc Alloy 50mm, 11.5\*7\*5cm
- 12 Months, Repair Patch
- Cold Or Hot Vulcanization, D100mm. 6 Layers Of Cord
- BWG-02
- 3-7 Days
- Contact View More
- me: Tire Repair Tools
- ACA30L
  - 1AZFE
  - 1 Piece
    - Car Repair Shop Tire Patch Kits, MASUMA car tire patch kit

#### **Product Description**

| 3WG-02                                                                    |
|---------------------------------------------------------------------------|
| atch for tire repair, cold or hot vulcanization, D100mm. 6 layers of cord |
| Iniversal product                                                         |
| Repair patch                                                              |
| n stock                                                                   |
|                                                                           |