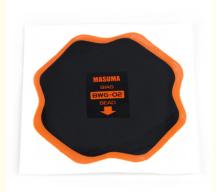

# HAND TOOL

- Zinc Alloy 50mm, 11.5\*7\*5cm
- 12 Months, Repair Patch
- Cold Or Hot Vulcanization, D100mm. 6 Layers Of Cord
- BWG-02
- 3-7 Days
- Contact View More
- me: Tire Repair Tools
- ACA30L
  - 1AZFE
  - 1 Piece
    - Car Repair Shop Tire Patch Kits, MASUMA car tire patch kit

#### **Product Description**

| 3WG-02                                                                    |
|---------------------------------------------------------------------------|
| atch for tire repair, cold or hot vulcanization, D100mm. 6 layers of cord |
| Iniversal product                                                         |
| Repair patch                                                              |
| n stock                                                                   |
|                                                                           |