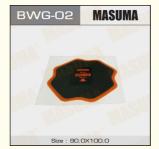

# HAND TOOL

- Zinc Alloy 50mm, 11.5\*7\*5cm
- 12 Months, Repair Patch
- Cold Or Hot Vulcanization, D100mm. 6 Layers Of Cord
- BWG-02
- 3-7 Days
- Contact View More
- me: Tire Repair Tools
- ACA30L
  - 1AZFE
  - 1 Piece
    - Car Repair Shop Tire Patch Kits, MASUMA car tire patch kit

#### **Product Description**

| 3WG-02                                                                    |
|---------------------------------------------------------------------------|
| atch for tire repair, cold or hot vulcanization, D100mm. 6 layers of cord |
| Iniversal product                                                         |
| Repair patch                                                              |
| n stock                                                                   |
|                                                                           |