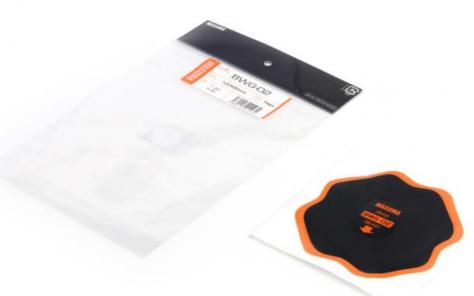

# Durable BWG-02 MASUMA Auto Tire Patch Kits for ACA30L 1AZFE Car Repair Shop URJ201L

# HAND TOOL

- Zinc Alloy 50mm, 11.5\*7\*5cm
- 12 Months, Repair Patch
- Cold Or Hot Vulcanization, D100mm. 6 Layers Of Cord
- BWG-02
- 3-7 Days
- Contact View More
- me: Tire Repair Tools
- ACA30L
  - 1AZFE
  - 1 Piece
    - Car Repair Shop Tire Patch Kits, MASUMA car tire patch kit

#### **Product Description**

| 3WG-02                                                                    |
|---------------------------------------------------------------------------|
| atch for tire repair, cold or hot vulcanization, D100mm. 6 layers of cord |
| Iniversal product                                                         |
| Repair patch                                                              |
| n stock                                                                   |
|                                                                           |