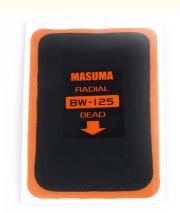

#### **Product Specification**

Type: HAND TOOL Main Material: Zinc Alloy

Size: 50mm, 11.5\*7\*5cmWarranty: 12 Months, Repair Patch

Product Name: Cold Or Hot Vulcanization, One Layer Of

Cord, 80x125mm

MASUMA NO.: BW-125Delivery Time: 3-7 Days

#### **Product Description**

MASUMA No.

Part Name patch for tire repair, cold or hot vulcanization, one layer of cord, 80x125mm

OEM No. Universal product

Maintenance Repair patch

In stock In stock

Masuma tire fitting materials are perfect for the professional repair of tires and wheel tubes of cars, trucks, motorcycles and other equipment in a modern tire service. Designed to repair punctures and cuts of any complexity. Masuma is a global brand of auto parts, components and consumables. The main specialization of the brand: resource parts for post-warranty service of Japanese cars. The company's strategy is to offer consumers the best ratio of reliability and cost of spare parts. All products are manufactured to order, technology and under the control of the parent company Masuma Auto Spare Parts Co., LTD (Tokyo, Japan) at dozens of modern factories located in East Asia.