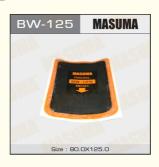

#### **Product Specification**

Type: HAND TOOL Main Material: Zinc Alloy

Size: 50mm, 11.5\*7\*5cmWarranty: 12 Months, Repair Patch

Product Name: Cold Or Hot Vulcanization, One Layer Of

Cord, 80x125mm

MASUMA NO.: BW-125Delivery Time: 3-7 Days

#### **Product Description**

MASUMA No.

Part Name patch for tire repair, cold or hot vulcanization, one layer of cord, 80x125mm

OEM No. Universal product

Maintenance Repair patch

In stock In stock

Masuma tire fitting materials are perfect for the professional repair of tires and wheel tubes of cars, trucks, motorcycles and other equipment in a modern tire service. Designed to repair punctures and cuts of any complexity. Masuma is a global brand of auto parts, components and consumables. The main specialization of the brand: resource parts for post-warranty service of Japanese cars. The company's strategy is to offer consumers the best ratio of reliability and cost of spare parts. All products are manufactured to order, technology and under the control of the parent company Masuma Auto Spare Parts Co., LTD (Tokyo, Japan) at dozens of modern factories located in East Asia.