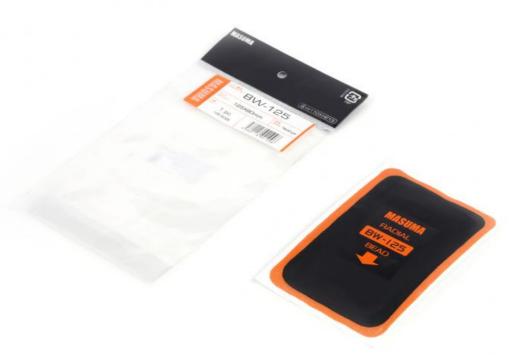

#### **Product Specification**

Type: HAND TOOL Main Material: Zinc Alloy

Size: 50mm, 11.5\*7\*5cmWarranty: 12 Months, Repair Patch

Product Name: Cold Or Hot Vulcanization, One Layer Of

Cord, 80x125mm

MASUMA NO.: BW-125Delivery Time: 3-7 Days

#### **Product Description**

MASUMA No.

Part Name patch for tire repair, cold or hot vulcanization, one layer of cord, 80x125mm

OEM No. Universal product

Maintenance Repair patch

In stock In stock

Masuma tire fitting materials are perfect for the professional repair of tires and wheel tubes of cars, trucks, motorcycles and other equipment in a modern tire service. Designed to repair punctures and cuts of any complexity. Masuma is a global brand of auto parts, components and consumables. The main specialization of the brand: resource parts for post-warranty service of Japanese cars. The company's strategy is to offer consumers the best ratio of reliability and cost of spare parts. All products are manufactured to order, technology and under the control of the parent company Masuma Auto Spare Parts Co., LTD (Tokyo, Japan) at dozens of modern factories located in East Asia.