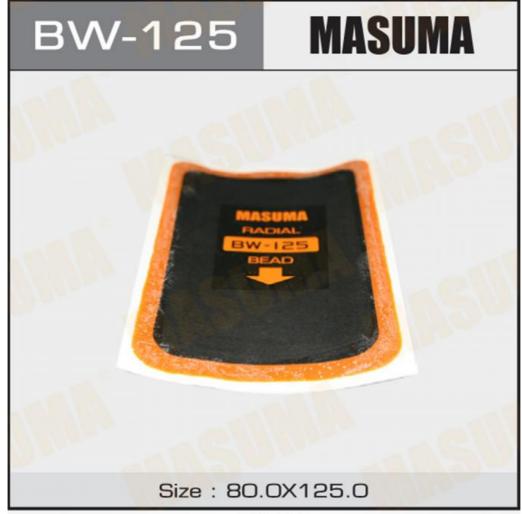

#### **Product Specification**

Type: HAND TOOL Main Material: Zinc Alloy

Size: 50mm, 11.5\*7\*5cmWarranty: 12 Months, Repair Patch

Product Name: Cold Or Hot Vulcanization, One Layer Of

Cord, 80x125mm

MASUMA NO.: BW-125Delivery Time: 3-7 Days

#### **Product Description**

MASUMA No.

Part Name patch for tire repair, cold or hot vulcanization, one layer of cord, 80x125mm

OEM No. Universal product

Maintenance Repair patch

In stock In stock

Masuma tire fitting materials are perfect for the professional repair of tires and wheel tubes of cars, trucks, motorcycles and other equipment in a modern tire service. Designed to repair punctures and cuts of any complexity. Masuma is a global brand of auto parts, components and consumables. The main specialization of the brand: resource parts for post-warranty service of Japanese cars. The company's strategy is to offer consumers the best ratio of reliability and cost of spare parts. All products are manufactured to order, technology and under the control of the parent company Masuma Auto Spare Parts Co., LTD (Tokyo, Japan) at dozens of modern factories located in East Asia.