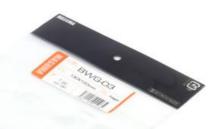

#### **Product Description**

| MASUMA<br>No. | BWG-03                                                                     |
|---------------|----------------------------------------------------------------------------|
| Part Name     | patch for tire repair, cold or hot vulcanization, D130mm. 8 layers of cord |
| OEM No.       | Universal product                                                          |
| Maintenance   | Repair patch                                                               |
| In stock      | In stock                                                                   |

# BWG-03 MASUMA Supply Auto Car Tire Patch ACA30L 1AZFE Car Repair Shop 11.5\*7\*5cm