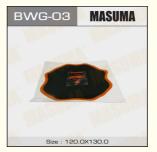

#### **Product Description**

| MASUMA<br>No. | BWG-03                                                                     |
|---------------|----------------------------------------------------------------------------|
| Part Name     | patch for tire repair, cold or hot vulcanization, D130mm. 8 layers of cord |
| OEM No.       | Universal product                                                          |
| Maintenance   | Repair patch                                                               |
| In stock      | In stock                                                                   |

#### **Product Specification**

- Type:
- Main Material:
- Size:
- Warranty:
- Product Name:
- MASUMA NO.:
- Delivery Time:
- Year:
- Product Group Name:
- Model:
- Engine:
- MOQ:
- Highlight:

3-7 Days

HAND TOOL

- Contact View More
- e: Tire Repair Tools
- ACA30L
  - 1AZFE
  - 1 Piece
    - 11.5\*7\*5cm Car Tire Patch, Car Repair Shop Tire Patch