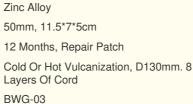

#### **Product Specification**

- Type:
- Main Material:
- Size:
- Warranty:
- Product Name:
- MASUMA NO.:
- Delivery Time:
- Year:
- Product Group Name:
- Model:
- Engine:
- MOQ:
- Highlight:

3-7 Days

HAND TOOL

#### **Product Description**

| MASUMA<br>No. | BWG-03                                                                     |
|---------------|----------------------------------------------------------------------------|
| Part Name     | patch for tire repair, cold or hot vulcanization, D130mm. 8 layers of cord |
| OEM No.       | Universal product                                                          |
| Maintenance   | Repair patch                                                               |
| In stock      | In stock                                                                   |