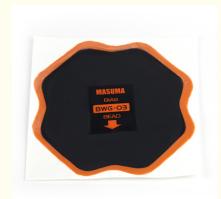

#### **Product Description**

| MASUMA<br>No. | BWG-03                                                                     |
|---------------|----------------------------------------------------------------------------|
| Part Name     | patch for tire repair, cold or hot vulcanization, D130mm. 8 layers of cord |
| OEM No.       | Universal product                                                          |
| Maintenance   | Repair patch                                                               |
| In stock      | In stock                                                                   |