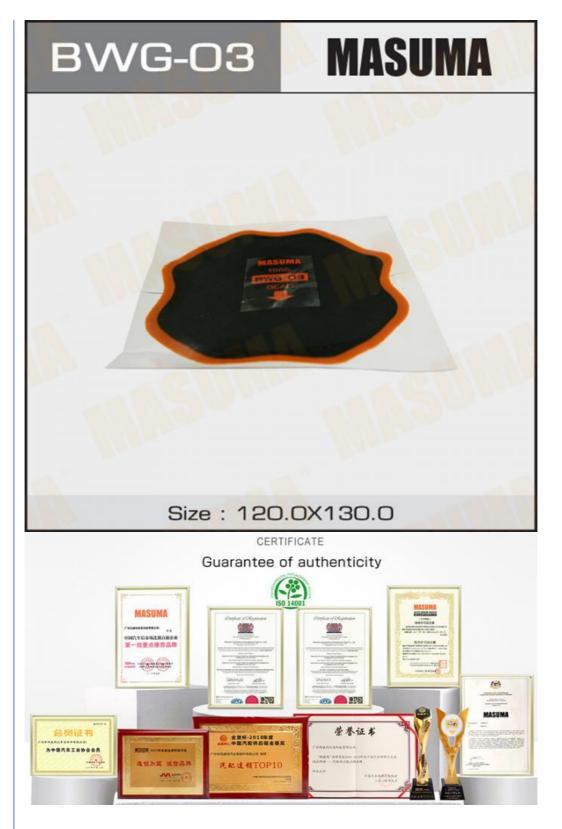

# BWG-03 MASUMA Supply Auto Car Tire Patch ACA30L 1AZFE Car Repair Shop 11.5\*7\*5cm

#### **Product Specification**

- Type:
- Main Material:
- Size:
- Warranty:
- Product Name:
- MASUMA NO.:
- Delivery Time:
- Year:
- Product Group Name:
- Model:
- Engine:
- MOQ:
- Highlight:

3-7 Days

HAND TOOL

- Contact View More
- e: Tire Repair Tools
- ACA30L
  - 1AZFE
  - 1 Piece
    - 11.5\*7\*5cm Car Tire Patch, Car Repair Shop Tire Patch

#### **Product Description**

| MASUMA<br>No. | BWG-03                                                                     |
|---------------|----------------------------------------------------------------------------|
| Part Name     | patch for tire repair, cold or hot vulcanization, D130mm. 8 layers of cord |
| OEM No.       | Universal product                                                          |
| Maintenance   | Repair patch                                                               |
| In stock      | In stock                                                                   |