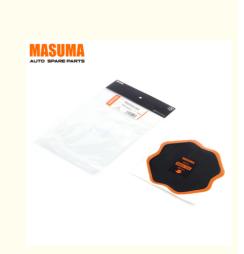

# BWG-03 MASUMA Supply Auto Car Tire Patch ACA30L 1AZFE Car Repair Shop 11.5\*7\*5cm

#### **Product Specification**

- Type:
- Main Material:
- Size:
- Warranty:
- Product Name:
- MASUMA NO.:
- Delivery Time:
- Year:
- Product Group Name:
- Model:
- Engine:
- MOQ:
- Highlight:

3-7 Days

HAND TOOL

- Contact View More
- e: Tire Repair Tools
- ACA30L
  - 1AZFE
  - 1 Piece
    - 11.5\*7\*5cm Car Tire Patch, Car Repair Shop Tire Patch