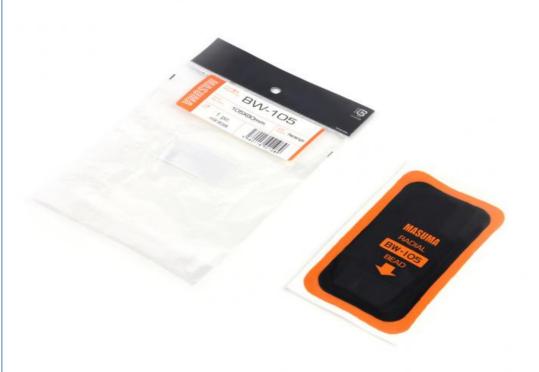

#### **Product Specification**

Type: HAND TOOLMain Material: Zinc Alloy

Size: 50mm, 11.5\*7\*5cmWarranty: 12 Months, Repair Patch

Product Name: Cold Or Hot Vulcanization, One Layer Of

Cord, 60x105mm

MASUMA NO.: BW-105Delivery Time: 3-7 Days

#### **Product Description**

MASUMA No.

BW-105

Part Name

Patch for tire repair, cold or hot vulcanization, one layer of cord, 60x105mm

OEM No.

Universal product

Maintenance