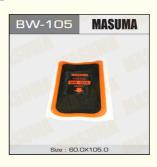

#### **Product Specification**

Type: HAND TOOLMain Material: Zinc Alloy

Size: 50mm, 11.5\*7\*5cmWarranty: 12 Months, Repair Patch

Product Name: Cold Or Hot Vulcanization, One Layer Of

Cord, 60x105mm

MASUMA NO.: BW-105Delivery Time: 3-7 Days

#### **Product Description**

MASUMA No.

BW-105

Part Name

Patch for tire repair, cold or hot vulcanization, one layer of cord, 60x105mm

OEM No.

Universal product

Maintenance