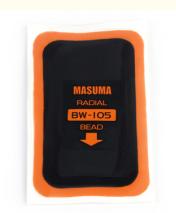

#### **Product Specification**

Type: HAND TOOLMain Material: Zinc Alloy

Size: 50mm, 11.5\*7\*5cmWarranty: 12 Months, Repair Patch

Product Name: Cold Or Hot Vulcanization, One Layer Of

Cord, 60x105mm

MASUMA NO.: BW-105Delivery Time: 3-7 Days

#### **Product Description**

MASUMA No.

BW-105

Part Name

Patch for tire repair, cold or hot vulcanization, one layer of cord, 60x105mm

OEM No.

Universal product

Maintenance