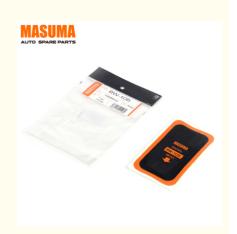

# A3E HAND TOOL BW-105 MASUMA CAR Tire Patch For Auto Repair Shop Tire Repair Tools

#### **Product Specification**

Type: HAND TOOLMain Material: Zinc Alloy

Size: 50mm, 11.5\*7\*5cmWarranty: 12 Months, Repair Patch

Product Name: Cold Or Hot Vulcanization, One Layer Of

Cord, 60x105mm

MASUMA NO.: BW-105Delivery Time: 3-7 Days

#### **Product Description**

MASUMA No.

BW-105

Part Name

Patch for tire repair, cold or hot vulcanization, one layer of cord, 60x105mm

OEM No.

Universal product

Maintenance