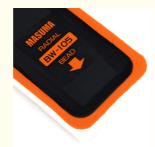

#### **Product Specification**

Type: HAND TOOLMain Material: Zinc Alloy

Size: 50mm, 11.5\*7\*5cmWarranty: 12 Months, Repair Patch

Product Name: Cold Or Hot Vulcanization, One Layer Of

Cord, 60x105mm

MASUMA NO.: BW-105Delivery Time: 3-7 Days

#### **Product Description**

MASUMA No.

BW-105

Part Name

Patch for tire repair, cold or hot vulcanization, one layer of cord, 60x105mm

OEM No.

Universal product

Maintenance