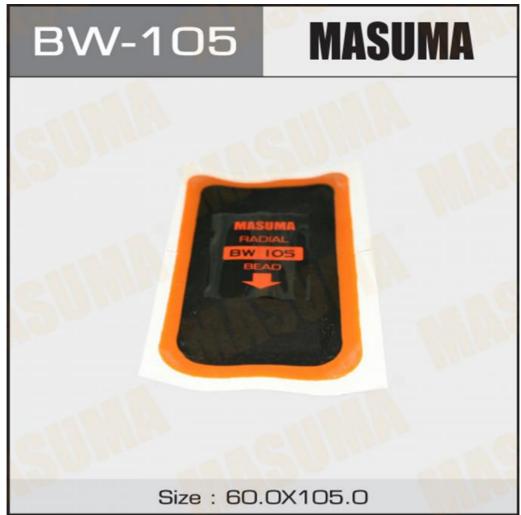

#### **Product Specification**

Type: HAND TOOLMain Material: Zinc Alloy

Size: 50mm, 11.5\*7\*5cmWarranty: 12 Months, Repair Patch

Product Name: Cold Or Hot Vulcanization, One Layer Of

Cord, 60x105mm

MASUMA NO.: BW-105Delivery Time: 3-7 Days

#### **Product Description**

MASUMA No.

BW-105

Part Name

Patch for tire repair, cold or hot vulcanization, one layer of cord, 60x105mm

OEM No.

Universal product

Maintenance