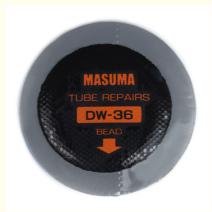

## Product Description

| MASUMA<br>No. | DW-36                                                       |
|---------------|-------------------------------------------------------------|
| Part Name     | Patches universal, cold vulcanization, D35mm, set of 5 pcs. |
| OEM No.       | Universal                                                   |
| Maintenance   | Repair patch                                                |
| In stock      | In stock                                                    |
|               |                                                             |