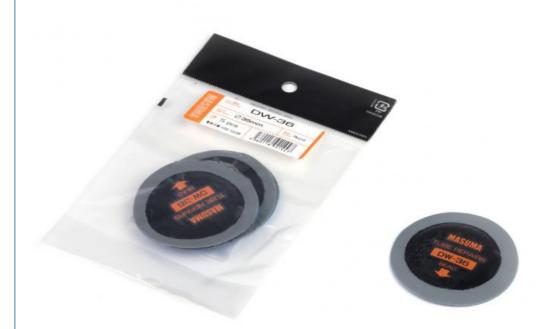

## Product Description

| MASUMA<br>No. | DW-36                                                       |
|---------------|-------------------------------------------------------------|
| Part Name     | Patches universal, cold vulcanization, D35mm, set of 5 pcs. |
| OEM No.       | Universal                                                   |
| Maintenance   | Repair patch                                                |
| In stock      | In stock                                                    |
|               |                                                             |