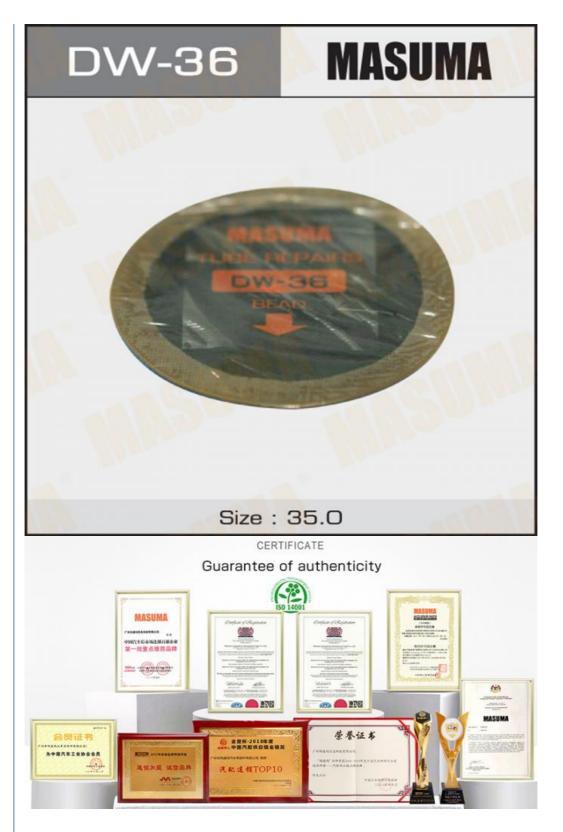

### DW-36 MASUMA Auto CAR Repair Parts ACV31L 1AZFE Main Material Zinc Alloy HAND TOOL URJ201L

## Product Description

| MASUMA<br>No. | DW-36                                                       |
|---------------|-------------------------------------------------------------|
| Part Name     | Patches universal, cold vulcanization, D35mm, set of 5 pcs. |
| OEM No.       | Universal                                                   |
| Maintenance   | Repair patch                                                |
| In stock      | In stock                                                    |
|               |                                                             |

Masuma tire fitting materials are perfect for the professional repair of tires and wheel tubes of cars, trucks, motorcycles and other equipment in a modern tire service. Designed to repair punctures and cuts of any complexity. Masuma is a global brand of auto parts, components and consumables. The main specialization of the brand: resource parts for post-warranty service of Japanese cars. The company's strategy is to offer consumers the best ratio of reliability and cost of spare parts. All products are manufactured to order, technology and under the control of the parent company Masuma Auto Spare Parts Co., LTD (Tokyo, Japan) at dozens of modern factories located in East Asia.