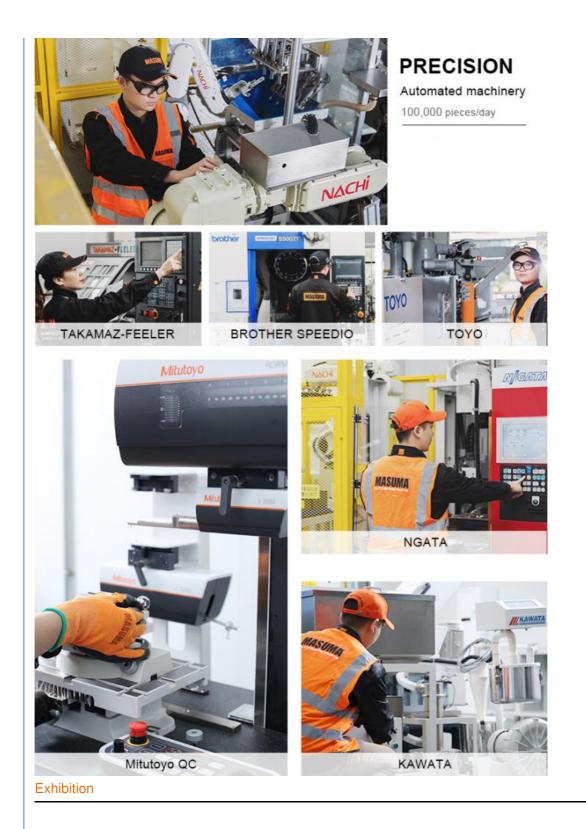

**Company Profile** 

MASUMA was founded in 1998 Japan, integrates R&D, production, sales and operation as one. It has its own

wholly-owned subsidiary factory and joint venture production base in**GuangZhou China**, have an area of **30,000 sqm**, **500+ employees** in the company, the annual turnover to reach 55 million USD.

, ., 100 .

Manufacturing Technique

**MASUMA**<sup>\*</sup> Masuma (Guangzhou) International Trading Co., Ltd.

No. 19, Liwu Road, Tanbu Town, Huadu District, Guangzhou