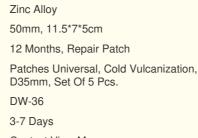

## Product Description

| MASUMA<br>No. | DW-36                                                       |
|---------------|-------------------------------------------------------------|
| Part Name     | Patches universal, cold vulcanization, D35mm, set of 5 pcs. |
| OEM No.       | Universal                                                   |
| Maintenance   | Repair patch                                                |
| In stock      | In stock                                                    |
|               |                                                             |