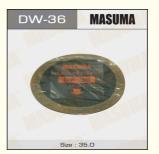

## Product Description

| MASUMA<br>No. | DW-36                                                       |
|---------------|-------------------------------------------------------------|
| Part Name     | Patches universal, cold vulcanization, D35mm, set of 5 pcs. |
| OEM No.       | Universal                                                   |
| Maintenance   | Repair patch                                                |
| In stock      | In stock                                                    |
|               |                                                             |