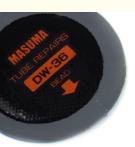

## Product Description

| MASUMA<br>No. | DW-36                                                       |
|---------------|-------------------------------------------------------------|
| Part Name     | Patches universal, cold vulcanization, D35mm, set of 5 pcs. |
| OEM No.       | Universal                                                   |
| Maintenance   | Repair patch                                                |
| In stock      | In stock                                                    |
|               |                                                             |