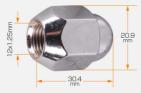

#### **Product Specification**

| • Finish:                               | ZINC                                                                                     | MLS-1     |
|-----------------------------------------|------------------------------------------------------------------------------------------|-----------|
| Material:                               | Steel                                                                                    |           |
| • Standard:                             | JIS                                                                                      |           |
| <ul> <li>Product Name:</li> </ul>       | Wheel Nut M 12x1.25 (R) For Wrench 21                                                    |           |
| • MASUMA NO.:                           | MLS-159                                                                                  | 1         |
| • Warranty:                             | Warranty 12 Months Or 30 Thousand<br>Kilometer                                           | 12×1.25mm |
| <ul> <li>Delivery Time:</li> </ul>      | 3-7days                                                                                  | -         |
| In Stock:                               | Yes                                                                                      |           |
| • Size:                                 | 10*10*2.5cm                                                                              |           |
| • Year:                                 | 1983-2021                                                                                |           |
| <ul> <li>Product Group Name:</li> </ul> | Wheel Nut                                                                                |           |
| <ul> <li>Highlight:</li> </ul>          | Vehicles Accessories Stainless Steel Adjust<br>Bolt<br>, NISSAN KRPS13 Steel Adjust Bolt |           |