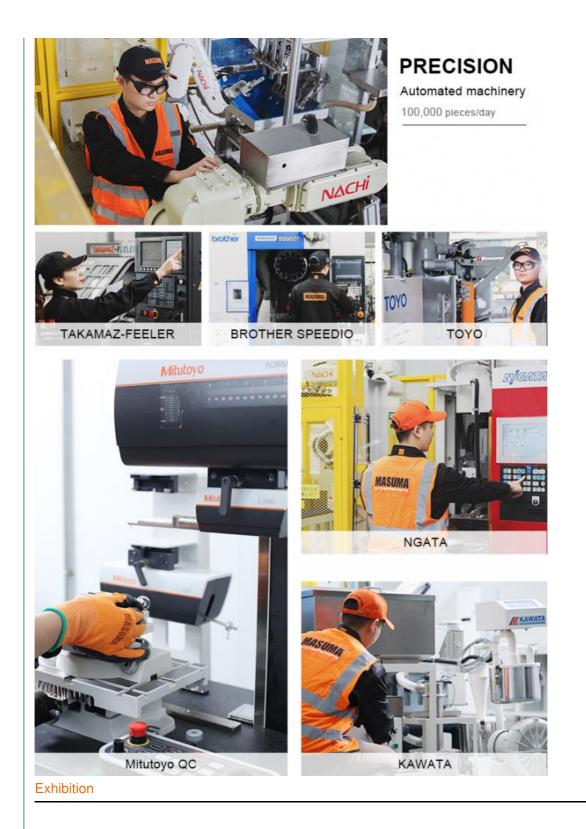

#### **Company Profile**

MASUMA was founded in 1998 Japan, integrates R&D, production, sales and operation as one. It has its own

wholly-owned subsidiary factory and joint venture production base in **GuangZhou China**, have an area of **30,000 sqm**, **500+ employees** in the company, the annual turnover to reach 55 million USD.

#### **MASUMA** 1998

1

Manufacturing Technique

**MASUMA**<sup>\*</sup> Masuma (Guangzhou) International Trading Co., Ltd.

No. 19, Liwu Road, Tanbu Town, Huadu District, Guangzhou