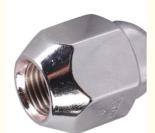

#### **Product Specification**

| • Finish:                               | ZINC                                                                                     | MLS-1     |
|-----------------------------------------|------------------------------------------------------------------------------------------|-----------|
| Material:                               | Steel                                                                                    |           |
| • Standard:                             | JIS                                                                                      |           |
| <ul> <li>Product Name:</li> </ul>       | Wheel Nut M 12x1.25 (R) For Wrench 21                                                    |           |
| • MASUMA NO.:                           | MLS-159                                                                                  | 1         |
| • Warranty:                             | Warranty 12 Months Or 30 Thousand<br>Kilometer                                           | 12×1.25mm |
| <ul> <li>Delivery Time:</li> </ul>      | 3-7days                                                                                  | -         |
| In Stock:                               | Yes                                                                                      |           |
| • Size:                                 | 10*10*2.5cm                                                                              |           |
| • Year:                                 | 1983-2021                                                                                |           |
| <ul> <li>Product Group Name:</li> </ul> | Wheel Nut                                                                                |           |
| <ul> <li>Highlight:</li> </ul>          | Vehicles Accessories Stainless Steel Adjust<br>Bolt<br>, NISSAN KRPS13 Steel Adjust Bolt |           |

Legacy Fit (jazz) HiAce X-Trail

| MASUMA<br>No. | MLS-159                                     |
|---------------|---------------------------------------------|
| Part Name     | Wheel nut M 12x1.25 (R) for wrench 21       |
| OEM No.       | 40224-01J0A                                 |
| Maintenance   | Warranty 12 months or 30 thousand kilometer |
| In stock      | In stock                                    |