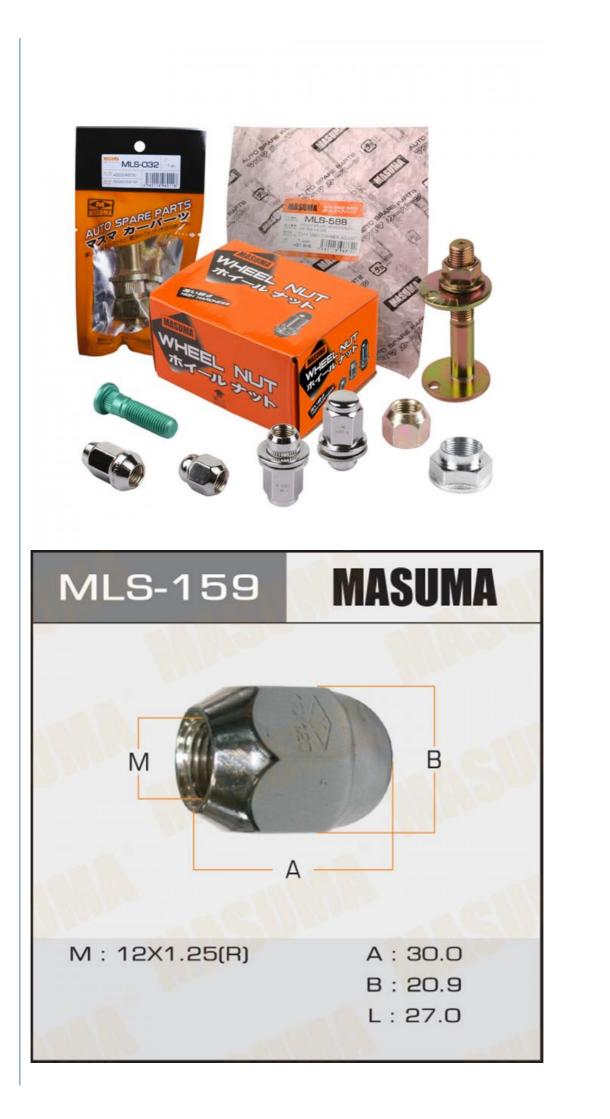

#### **Product Specification**

| • Finish:                               | ZINC                                                                                     | MLS-1     |
|-----------------------------------------|------------------------------------------------------------------------------------------|-----------|
| Material:                               | Steel                                                                                    |           |
| • Standard:                             | JIS                                                                                      |           |
| <ul> <li>Product Name:</li> </ul>       | Wheel Nut M 12x1.25 (R) For Wrench 21                                                    |           |
| • MASUMA NO.:                           | MLS-159                                                                                  | 1         |
| • Warranty:                             | Warranty 12 Months Or 30 Thousand<br>Kilometer                                           | 12×1.25mm |
| <ul> <li>Delivery Time:</li> </ul>      | 3-7days                                                                                  | -         |
| In Stock:                               | Yes                                                                                      |           |
| • Size:                                 | 10*10*2.5cm                                                                              |           |
| • Year:                                 | 1983-2021                                                                                |           |
| <ul> <li>Product Group Name:</li> </ul> | Wheel Nut                                                                                |           |
| <ul> <li>Highlight:</li> </ul>          | Vehicles Accessories Stainless Steel Adjust<br>Bolt<br>, NISSAN KRPS13 Steel Adjust Bolt |           |

Legacy Fit (jazz) HiAce X-Trail

| MASUMA<br>No. | MLS-159                                     |
|---------------|---------------------------------------------|
| Part Name     | Wheel nut M 12x1.25 (R) for wrench 21       |
| OEM No.       | 40224-01J0A                                 |
| Maintenance   | Warranty 12 months or 30 thousand kilometer |
| In stock      | In stock                                    |