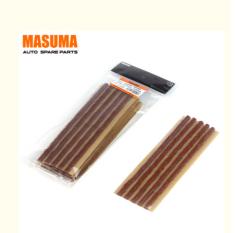

## MASUMA Auto Tire Repair Supplies CAR Maruni Tire Patch ACN15 1AZFSE In Stock

### **Product Specification**

| • Year:                                 | 1982-2015, Contact View More                               |  |
|-----------------------------------------|------------------------------------------------------------|--|
| Model:                                  | Accord, ACN15                                              |  |
| • Туре:                                 | HAND TOOL                                                  |  |
| Main Material:                          | Zinc Alloy                                                 |  |
| Car Fitment:                            | HONDA(JP)                                                  |  |
| • Size:                                 | 50mm, 11.5*7*5cm                                           |  |
| Warranty:                               | 12 Months, Thread Patch For Tire Repair                    |  |
| Product Name:                           | Harness Red For Repairing Tubeless Tires, 5.5x200mm, 5pcs. |  |
| • MASUMA NO.:                           | BWG-188A                                                   |  |
| Delivery Time:                          | 3-7 Days                                                   |  |
| <ul> <li>Product Group Name:</li> </ul> | Tire Repair Tools                                          |  |
| Engine:                                 | 1AZFSE                                                     |  |
| • MOQ:                                  | 1 Piece                                                    |  |
| Highlight:                              | Auto Tire Repair Supplies,                                 |  |

#### **Product Description**

| MASUMA<br>No. | BWG-188A                                                   |
|---------------|------------------------------------------------------------|
| Part Name     | Harness red for repairing tubeless tires, 5.5x200mm, 5pcs. |
| OEM No.       | Universal product                                          |
| Maintenance   | Thread patch for tire repair                               |
| In stock      | In stock                                                   |