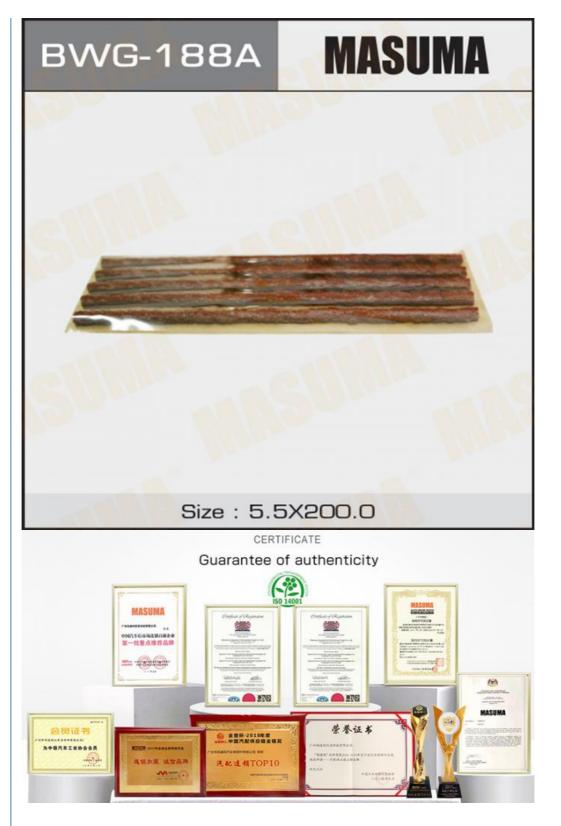

### **Product Specification**

| • Year:                                 | 1982-2015, Contact View More                               |  |
|-----------------------------------------|------------------------------------------------------------|--|
| Model:                                  | Accord, ACN15                                              |  |
| • Туре:                                 | HAND TOOL                                                  |  |
| Main Material:                          | Zinc Alloy                                                 |  |
| Car Fitment:                            | HONDA(JP)                                                  |  |
| • Size:                                 | 50mm, 11.5*7*5cm                                           |  |
| Warranty:                               | 12 Months, Thread Patch For Tire Repair                    |  |
| Product Name:                           | Harness Red For Repairing Tubeless Tires, 5.5x200mm, 5pcs. |  |
| • MASUMA NO.:                           | BWG-188A                                                   |  |
| Delivery Time:                          | 3-7 Days                                                   |  |
| <ul> <li>Product Group Name:</li> </ul> | Tire Repair Tools                                          |  |
| Engine:                                 | 1AZFSE                                                     |  |
| • MOQ:                                  | 1 Piece                                                    |  |
| Highlight:                              | Auto Tire Repair Supplies,                                 |  |

#### **Product Description**

| MASUMA<br>No. | BWG-188A                                                   |
|---------------|------------------------------------------------------------|
| Part Name     | Harness red for repairing tubeless tires, 5.5x200mm, 5pcs. |
| OEM No.       | Universal product                                          |
| Maintenance   | Thread patch for tire repair                               |
| In stock      | In stock                                                   |