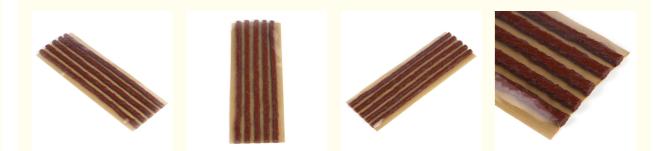

r                    |  |
| Product Name:                           | Harness Red For Repairing Tubeless Tires, 5.5x200mm, 5pcs. |  |
| • MASUMA NO.:                           | BWG-188A                                                   |  |
| Delivery Time:                          | 3-7 Days                                                   |  |
| <ul> <li>Product Group Name:</li> </ul> | Tire Repair Tools                                          |  |
| Engine:                                 | 1AZFSE                                                     |  |
| • MOQ:                                  | 1 Piece                                                    |  |
| Highlight:                              | Auto Tire Repair Supplies,                                 |  |

### More Images



MASIMA

AUTO SPARE

# Directly supplied by International Famous brand's factories

#### **Product Description**

| MASUMA<br>No. | BWG-188A                                                   |
|---------------|------------------------------------------------------------|
| Part Name     | Harness red for repairing tubeless tires, 5.5x200mm, 5pcs. |
| OEM No.       | Universal product                                          |
| Maintenance   | Thread patch for tire repair                               |
| In stock      | In stock                                                   |

Masuma tire fitting materials are perfect for the professional repair of tires and wheel tubes of cars, trucks, motorcycles and other equipment in a modern tire service. Designed to repair punctures and cuts of