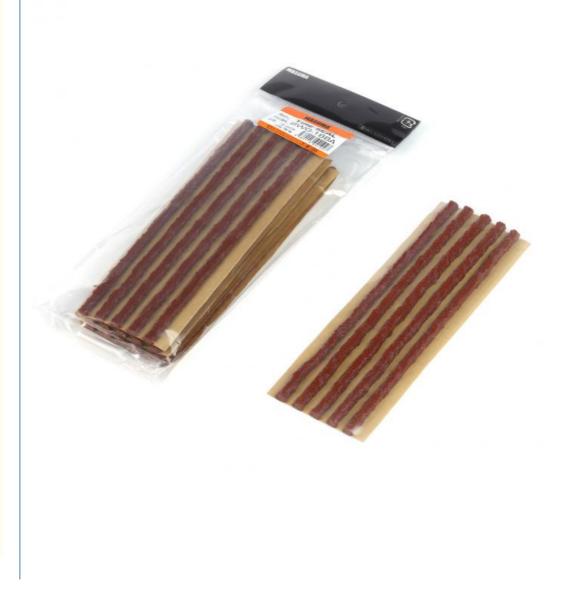

### **Product Specification**

| • Year:                                 | 1982-2015, Contact View More                               |  |
|-----------------------------------------|------------------------------------------------------------|--|
| Model:                                  | Accord, ACN15                                              |  |
| • Туре:                                 | HAND TOOL                                                  |  |
| Main Material:                          | Zinc Alloy                                                 |  |
| Car Fitment:                            | HONDA(JP)                                                  |  |
| • Size:                                 | 50mm, 11.5*7*5cm                                           |  |
| Warranty:                               | 12 Months, Thread Patch For Tire Repair                    |  |
| Product Name:                           | Harness Red For Repairing Tubeless Tires, 5.5x200mm, 5pcs. |  |
| • MASUMA NO.:                           | BWG-188A                                                   |  |
| Delivery Time:                          | 3-7 Days                                                   |  |
| <ul> <li>Product Group Name:</li> </ul> | Tire Repair Tools                                          |  |
| Engine:                                 | 1AZFSE                                                     |  |
| • MOQ:                                  | 1 Piece                                                    |  |
| Highlight:                              | Auto Tire Repair Supplies,                                 |  |

#### **Product Description**

| MASUMA<br>No. | BWG-188A                                                   |
|---------------|------------------------------------------------------------|
| Part Name     | Harness red for repairing tubeless tires, 5.5x200mm, 5pcs. |
| OEM No.       | Universal product                                          |
| Maintenance   | Thread patch for tire repair                               |
| In stock      | In stock                                                   |