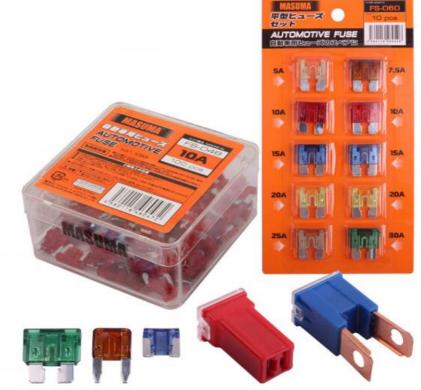

Automotive

Fuse Fuse Masuma Flag Standard 15A

Low IEC

FS-035

7 Days

Yes

Fuse

**General Products** 

# Product Specification

- Use:
- Breaking Capacity:
- Safety Standards:
- Product Name:
- MASUMA NO.:
- Warranty:
- Delivery Time:
- In Stock:
- Size:
- Year:
- rour.
- Product Group Name:

I : 15A Color Code : Blue QTY : 100pcs

# Product Description

| MASUMA<br>No. | FS-035                             |
|---------------|------------------------------------|
| Part Name     | Fuse fuse Masuma flag standard 15A |
| OEM No.       | 90982-09003,98200-31500,MS810966   |
| Maintenance   | General                            |
| In stock      | In stock                           |