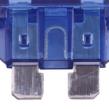

Automotive

Fuse Fuse Masuma Flag Standard 15A

Low IEC

FS-035

7 Days

Yes

Fuse

**General Products** 

# Product Specification

- Use:
- Breaking Capacity:
- Safety Standards:
- Product Name:
- MASUMA NO.:
- Warranty:
- Delivery Time:
- In Stock:
- Size:
- Year:
- rour.
- Product Group Name:

I : 15A Color Code : Blue QTY : 100pcs

# Product Description

| MASUMA<br>No. | FS-035                             |
|---------------|------------------------------------|
| Part Name     | Fuse fuse Masuma flag standard 15A |
| OEM No.       | 90982-09003,98200-31500,MS810966   |
| Maintenance   | General                            |
| In stock      | In stock                           |