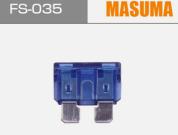

Automotive

Fuse Fuse Masuma Flag Standard 15A

Low IEC

FS-035

7 Days

Yes

Fuse

**General Products** 

# Product Specification

- Use:
- Breaking Capacity:
- Safety Standards:
- Product Name:
- MASUMA NO.:
- Warranty:
- Delivery Time:
- In Stock:
- Size:
- Year:
- rour.
- Product Group Name:

I : 15A Color Code : Blue QTY : 100pcs

# Product Description

| MASUMA<br>No. | FS-035                             |
|---------------|------------------------------------|
| Part Name     | Fuse fuse Masuma flag standard 15A |
| OEM No.       | 90982-09003,98200-31500,MS810966   |
| Maintenance   | General                            |
| In stock      | In stock                           |