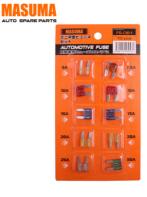

# 10 pcs Colorful Standard Blade Automotive Fuses for Car 50-30A MASUMA FS-061 17\*9.5\*1cm

Guangdong, China

MASUMA

FS-061

2 packs

### **Product Specification**

- Use:
- Breaking Capacity:
- Safety Standards:
- Product Name:
- MASUMA NO.:
- Warranty:
- Delivery Time:
- In Stock:
- Size:
- Year:
- Product Group Name:
- Low IEC Fuse Fuse Masuma Flag Mini Set 10 Pcs (7.5 - 30A) FS-061 General Products 7 Days
- Yes

Automotive

- 17\*9.5\*1cm
- **General Products**
- Fuse

#### **Product Description**

| MASUMA<br>No. | FS-061                                            |
|---------------|---------------------------------------------------|
| Part Name     | Fuse fuse Masuma flag mini set 10 pcs (7.5 - 30A) |
| OEM No.       | General                                           |
| Maintenance   | General                                           |
| In stock      | In stock                                          |