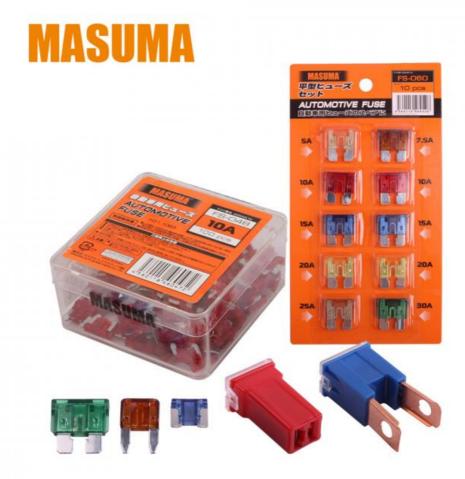

# 10 pcs Colorful Standard Blade Automotive Fuses for Car 50-30A MASUMA FS-061 17\*9.5\*1cm

Guangdong, China

MASUMA

FS-061

2 packs

### **Product Specification**

- Use:
- Breaking Capacity:
- Safety Standards:
- Product Name:
- MASUMA NO.:
- Warranty:
- Delivery Time:
- In Stock:
- Size:
- Year:
- Product Group Name:
- Low IEC Fuse Fuse Masuma Flag Mini Set 10 Pcs (7.5 - 30A) FS-061 General Products 7 Days
- Yes

Automotive

- 17\*9.5\*1cm
- **General Products**
- Fuse

#### **Product Description**

| MASUMA<br>No. | FS-061                                            |
|---------------|---------------------------------------------------|
| Part Name     | Fuse fuse Masuma flag mini set 10 pcs (7.5 - 30A) |
| OEM No.       | General                                           |
| Maintenance   | General                                           |
| In stock      | In stock                                          |