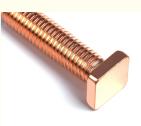

### **Product Specification**

| Model:                                  | 86                                                                     |
|-----------------------------------------|------------------------------------------------------------------------|
| • Year:                                 | 2017-2019, General Products                                            |
| • OE NO.:                               | ALL                                                                    |
| Car Fitment:                            | Toyota                                                                 |
| Reference NO.:                          | []                                                                     |
| <ul> <li>Product Name:</li> </ul>       | Bolt For Relay Contact On Masuma Starter                               |
| <ul> <li>MASUMA NO.:</li> </ul>         | MY-031                                                                 |
| Warranty:                               | General Products                                                       |
| <ul> <li>Delivery Time:</li> </ul>      | 3-7days                                                                |
| <ul> <li>In Stock:</li> </ul>           | Yes                                                                    |
| • Size:                                 | 18*10*2cm                                                              |
| <ul> <li>Product Group Name:</li> </ul> | Relay Contact For Starter                                              |
| <ul> <li>Highlight:</li> </ul>          | 10PCS Auto Electrical Parts Bolt,<br>2017-2019 Year car electric parts |

# Product Description

| MASUMA<br>No. | MY-031                                   |
|---------------|------------------------------------------|
| Part Name     | Bolt for relay contact on Masuma starter |
| OEM No.       | General                                  |
| Maintenance   | General                                  |
| In stock      | In stock                                 |
|               |                                          |

Masuma relay contacts meet all required quality and safety standards. High-purity copper used for their manufacture ensures reliable current flow and minimal burnout of contact areas during long-term operation. Masuma is a global brand of auto parts, components and consumables. The main specialization of the brand: resource parts for post-warranty service of Japanese cars. The company's strategy is to offer consumers the best ratio of reliability and cost of spare parts. All products are manufactured to order, technology and under the control of the parent company Masuma Auto Spare Parts Co., LTD (Tokyo, Japan) at dozens of modern factories located in East Asia.