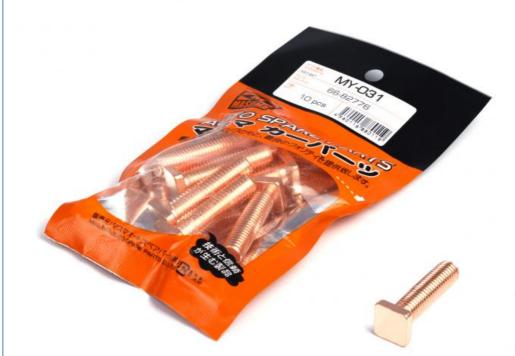

### **Product Specification**

| Model:                                  | 86                                                                     |
|-----------------------------------------|------------------------------------------------------------------------|
| • Year:                                 | 2017-2019, General Products                                            |
| • OE NO.:                               | ALL                                                                    |
| Car Fitment:                            | Toyota                                                                 |
| Reference NO.:                          | []                                                                     |
| <ul> <li>Product Name:</li> </ul>       | Bolt For Relay Contact On Masuma Starter                               |
| <ul> <li>MASUMA NO.:</li> </ul>         | MY-031                                                                 |
| Warranty:                               | General Products                                                       |
| <ul> <li>Delivery Time:</li> </ul>      | 3-7days                                                                |
| <ul> <li>In Stock:</li> </ul>           | Yes                                                                    |
| • Size:                                 | 18*10*2cm                                                              |
| <ul> <li>Product Group Name:</li> </ul> | Relay Contact For Starter                                              |
| <ul> <li>Highlight:</li> </ul>          | 10PCS Auto Electrical Parts Bolt,<br>2017-2019 Year car electric parts |

# Product Description

| MASUMA<br>No. | MY-031                                   |
|---------------|------------------------------------------|
| Part Name     | Bolt for relay contact on Masuma starter |
| OEM No.       | General                                  |
| Maintenance   | General                                  |
| In stock      | In stock                                 |
|               |                                          |