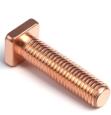

### **Product Specification**

| Model:                                  | 86                                                                     |
|-----------------------------------------|------------------------------------------------------------------------|
| • Year:                                 | 2017-2019, General Products                                            |
| • OE NO.:                               | ALL                                                                    |
| Car Fitment:                            | Toyota                                                                 |
| Reference NO.:                          | []                                                                     |
| <ul> <li>Product Name:</li> </ul>       | Bolt For Relay Contact On Masuma Starter                               |
| <ul> <li>MASUMA NO.:</li> </ul>         | MY-031                                                                 |
| Warranty:                               | General Products                                                       |
| <ul> <li>Delivery Time:</li> </ul>      | 3-7days                                                                |
| <ul> <li>In Stock:</li> </ul>           | Yes                                                                    |
| • Size:                                 | 18*10*2cm                                                              |
| <ul> <li>Product Group Name:</li> </ul> | Relay Contact For Starter                                              |
| <ul> <li>Highlight:</li> </ul>          | 10PCS Auto Electrical Parts Bolt,<br>2017-2019 Year car electric parts |

# Product Description

| MASUMA<br>No. | MY-031                                   |
|---------------|------------------------------------------|
| Part Name     | Bolt for relay contact on Masuma starter |
| OEM No.       | General                                  |
| Maintenance   | General                                  |
| In stock      | In stock                                 |
|               |                                          |

Masuma relay contacts meet all required quality and safety standards. High-purity copper used for their manufacture ensures reliable current flow and minimal burnout of contact areas during long-term operation. Masuma is a global brand of auto parts, components and consumables. The main specialization of the brand: resource parts for post-warranty service of Japanese cars. The company's strategy is to offer consumers the best ratio of reliability and cost of spare parts. All products are manufactured to order, technology and under the control of the parent company Masuma Auto Spare Parts Co., LTD (Tokyo, Japan) at dozens of modern factories located in East Asia.