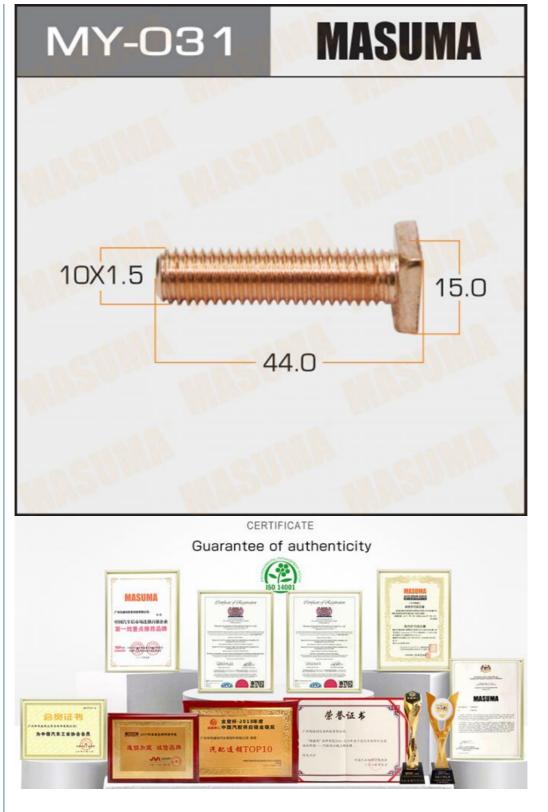

### **Product Specification**

| Model:                                  | 86                                                                     |
|-----------------------------------------|------------------------------------------------------------------------|
| • Year:                                 | 2017-2019, General Products                                            |
| • OE NO.:                               | ALL                                                                    |
| Car Fitment:                            | Toyota                                                                 |
| Reference NO.:                          | []                                                                     |
| <ul> <li>Product Name:</li> </ul>       | Bolt For Relay Contact On Masuma Starter                               |
| <ul> <li>MASUMA NO.:</li> </ul>         | MY-031                                                                 |
| Warranty:                               | General Products                                                       |
| <ul> <li>Delivery Time:</li> </ul>      | 3-7days                                                                |
| <ul> <li>In Stock:</li> </ul>           | Yes                                                                    |
| • Size:                                 | 18*10*2cm                                                              |
| <ul> <li>Product Group Name:</li> </ul> | Relay Contact For Starter                                              |
| <ul> <li>Highlight:</li> </ul>          | 10PCS Auto Electrical Parts Bolt,<br>2017-2019 Year car electric parts |

# Product Description

| MASUMA<br>No. | MY-031                                   |
|---------------|------------------------------------------|
| Part Name     | Bolt for relay contact on Masuma starter |
| OEM No.       | General                                  |
| Maintenance   | General                                  |
| In stock      | In stock                                 |
|               |                                          |