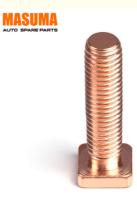

### **Product Specification**

| Model:                                  | 86                                                                     |
|-----------------------------------------|------------------------------------------------------------------------|
| • Year:                                 | 2017-2019, General Products                                            |
| • OE NO.:                               | ALL                                                                    |
| Car Fitment:                            | Toyota                                                                 |
| Reference NO.:                          | []                                                                     |
| <ul> <li>Product Name:</li> </ul>       | Bolt For Relay Contact On Masuma Starter                               |
| <ul> <li>MASUMA NO.:</li> </ul>         | MY-031                                                                 |
| Warranty:                               | General Products                                                       |
| <ul> <li>Delivery Time:</li> </ul>      | 3-7days                                                                |
| <ul> <li>In Stock:</li> </ul>           | Yes                                                                    |
| • Size:                                 | 18*10*2cm                                                              |
| <ul> <li>Product Group Name:</li> </ul> | Relay Contact For Starter                                              |
| <ul> <li>Highlight:</li> </ul>          | 10PCS Auto Electrical Parts Bolt,<br>2017-2019 Year car electric parts |

# Product Description

| MASUMA<br>No. | MY-031                                   |
|---------------|------------------------------------------|
| Part Name     | Bolt for relay contact on Masuma starter |
| OEM No.       | General                                  |
| Maintenance   | General                                  |
| In stock      | In stock                                 |
|               |                                          |