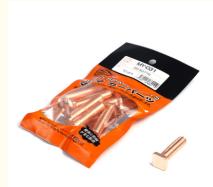

### **Product Specification**

| Model:                                  | 86                                                                     |
|-----------------------------------------|------------------------------------------------------------------------|
| • Year:                                 | 2017-2019, General Products                                            |
| • OE NO.:                               | ALL                                                                    |
| Car Fitment:                            | Toyota                                                                 |
| Reference NO.:                          | []                                                                     |
| <ul> <li>Product Name:</li> </ul>       | Bolt For Relay Contact On Masuma Starter                               |
| <ul> <li>MASUMA NO.:</li> </ul>         | MY-031                                                                 |
| Warranty:                               | General Products                                                       |
| <ul> <li>Delivery Time:</li> </ul>      | 3-7days                                                                |
| <ul> <li>In Stock:</li> </ul>           | Yes                                                                    |
| • Size:                                 | 18*10*2cm                                                              |
| <ul> <li>Product Group Name:</li> </ul> | Relay Contact For Starter                                              |
| <ul> <li>Highlight:</li> </ul>          | 10PCS Auto Electrical Parts Bolt,<br>2017-2019 Year car electric parts |

# Product Description

| MASUMA<br>No. | MY-031                                   |
|---------------|------------------------------------------|
| Part Name     | Bolt for relay contact on Masuma starter |
| OEM No.       | General                                  |
| Maintenance   | General                                  |
| In stock      | In stock                                 |
|               |                                          |