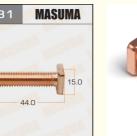

### **Product Specification**

| Model:                                  | 86                                                                     |
|-----------------------------------------|------------------------------------------------------------------------|
| • Year:                                 | 2017-2019, General Products                                            |
| • OE NO.:                               | ALL                                                                    |
| Car Fitment:                            | Toyota                                                                 |
| Reference NO.:                          | []                                                                     |
| <ul> <li>Product Name:</li> </ul>       | Bolt For Relay Contact On Masuma Starter                               |
| <ul> <li>MASUMA NO.:</li> </ul>         | MY-031                                                                 |
| Warranty:                               | General Products                                                       |
| <ul> <li>Delivery Time:</li> </ul>      | 3-7days                                                                |
| <ul> <li>In Stock:</li> </ul>           | Yes                                                                    |
| • Size:                                 | 18*10*2cm                                                              |
| <ul> <li>Product Group Name:</li> </ul> | Relay Contact For Starter                                              |
| <ul> <li>Highlight:</li> </ul>          | 10PCS Auto Electrical Parts Bolt,<br>2017-2019 Year car electric parts |

# Product Description

| MASUMA<br>No. | MY-031                                   |
|---------------|------------------------------------------|
| Part Name     | Bolt for relay contact on Masuma starter |
| OEM No.       | General                                  |
| Maintenance   | General                                  |
| In stock      | In stock                                 |
|               |                                          |