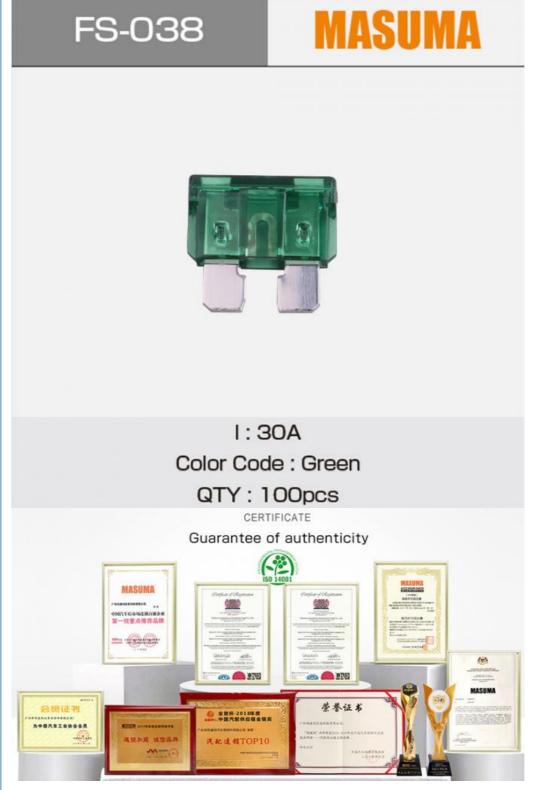

# FS-038 30A Green 100 pcs MASUMA auto Standard Blade Fuses 90982-07011 98200-33000 MS810969 URJ201L

# FS-038 MASUMA

I : 30A Color Code : Green QTY : 100pcs

#### **Product Description**

| MASUMA<br>No. | FS-038                                |
|---------------|---------------------------------------|
| Part Name     | Fuse fusible Masuma flag standard 30A |
| OEM No.       | 90982-07011,98200-33000,MS810969      |
| Maintenance   | General                               |
| In stock      | In stock                              |