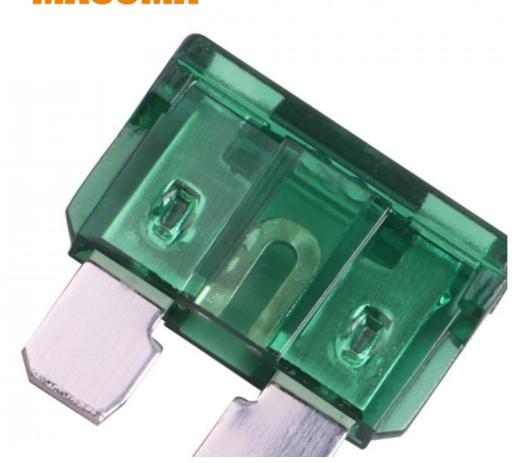

# FS-038 30A Green 100 pcs MASUMA auto Standard Blade Fuses 90982-07011 98200-33000 MS810969 URJ201L

# FS-038 MASUMA

I : 30A Color Code : Green QTY : 100pcs

#### **Product Description**

| MASUMA<br>No. | FS-038                                |
|---------------|---------------------------------------|
| Part Name     | Fuse fusible Masuma flag standard 30A |
| OEM No.       | 90982-07011,98200-33000,MS810969      |
| Maintenance   | General                               |
| In stock      | In stock                              |