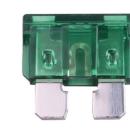

# FS-038 30A Green 100 pcs MASUMA auto Standard Blade Fuses 90982-07011 98200-33000 MS810969 URJ201L

# FS-038 MASUMA

I : 30A Color Code : Green QTY : 100pcs

#### **Product Description**

| MASUMA<br>No. | FS-038                                |
|---------------|---------------------------------------|
| Part Name     | Fuse fusible Masuma flag standard 30A |
| OEM No.       | 90982-07011,98200-33000,MS810969      |
| Maintenance   | General                               |
| In stock      | In stock                              |