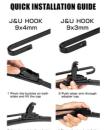

|                              |                                       |                  | <br>WIPER E       |            |
|------------------------------|---------------------------------------|------------------|-------------------|------------|
| JHOOK Fit                    | F-2 7979-<br>Adapter type             | Install<br>Steps |                   | Cilcke     |
| Silde Pin<br>(P&H)           | F-B4 <sup>7979-</sup><br>Adapter type | -                | e faire<br>Age De | Collection |
| Pinch Tab<br>(18L)           | F-15 Adapter type                     | •                |                   | Cileri E.  |
| TOP lock large<br>(19mm) Arm | F-18 <sup>7979-</sup><br>Adapter type | •                |                   |            |
| Push Button Arm              | F-10 Adapter type                     | +                |                   | Click)     |
| Pinch Tab Button<br>(PTB)    | F-10B <sup>7979-</sup>                | +                |                   |            |
|                              | F-33 Adapter type                     | •                |                   | Cilicki    |