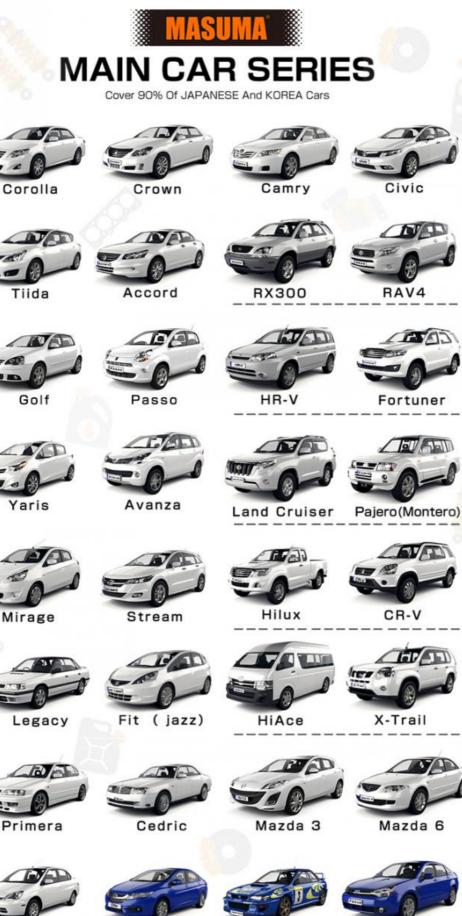

#### Note:

MASUMA auto parts covered more than 900,000 different OEM numbers, <u>here only show few parts.</u> PIs Contact us to check more and details information for you.

| Search For Car<br>Brand<br>Click)                    | Auto parts                   | Product List                 | Number of<br>suitable car<br>models |
|------------------------------------------------------|------------------------------|------------------------------|-------------------------------------|
|                                                      |                              | Air Filters                  | 1215                                |
| For Japanes Car:                                     |                              | Fuel Filters                 | 255                                 |
| For Toyota<br>For Honda                              |                              | Oil Filters                  | 588                                 |
| For Nissan<br>For Mazda<br>For Lexus<br>For Infiniti |                              | Spark Plugs                  | 59                                  |
|                                                      | Auto Engine Systems          | Engine Mounts                | 888                                 |
| For Mitsubishi<br>For Suzuki                         |                              | Ignition Coils               | 255                                 |
| For Subaru<br>For DAIHATSU                           |                              | Ignition Cable               | 77                                  |
| For ISUZU<br>For Fuso                                |                              | Timing Chain Kit             | 67                                  |
|                                                      |                              | Cylinder Head Gaskets        | 223                                 |
|                                                      |                              | Ball Joints                  | 655                                 |
| For Korean Car:                                      |                              | Control Arms                 | 394                                 |
| For HYUNDAI<br>For KIA                               |                              | Rubber Bushing               | 685                                 |
|                                                      |                              | Shock Absorber Springs       | 153                                 |
|                                                      | Auto Suppopoion Suptomo      | Shock Absorbers              | 323                                 |
| For Europe Car:                                      | Auto Suspension Systems      | Stabilizer Links             | 453                                 |
| For Benz<br>For BMW<br>For Audi                      |                              | Suspension Strut<br>Bearings | 110                                 |
| For VW<br>For Porsche                                |                              | Brake Pads                   | 1966                                |
| For Skoda                                            |                              | Brake Discs                  | 825                                 |
| For Renault<br>For Peugeot<br>For Volvo              | Auto Brake Systems           | Brake shoes                  | 220                                 |
| For Alfa Romeo                                       |                              | Brake Cables                 | 216                                 |
|                                                      |                              | Brake Hoses                  | 707                                 |
|                                                      |                              | Tie Rod Ends                 | 345                                 |
| For America Car:                                     |                              | Tie Rods (Rack End)          | 247                                 |
| For Ford<br>For OPEL                                 | Auto Steering Systems        | Steering Gear Boots 435      |                                     |
| For Chevrolet                                        |                              | Steering Gears               | 60                                  |
|                                                      | Air Conditioning Systems     | Cabin Filters                | 736                                 |
| Other brand:                                         |                              | C.V. Joints                  | 199                                 |
|                                                      |                              | C.V. Joint Boots             | 157                                 |
| For Land Rover<br>For Jeep                           | Auto Transmission<br>Systems | Tensioner & Belts            | 1043                                |
| For Ssangyong                                        | ,                            | Wheel Hubs                   | 103                                 |
|                                                      |                              | Antifreeze                   | 4                                   |
|                                                      |                              | Brake Lubricants             | 2                                   |
|                                                      | Fluid & Chemicals            | Engine Lubricants            | 42                                  |
|                                                      |                              | Transmission Fluids          | 15                                  |
|                                                      |                              | Other Auto Parts             | 5074                                |
|                                                      |                              | Tire Repair Tools            | 57                                  |
|                                                      |                              |                              |                                     |

Prius

City

Impreza

Focus

**Company Profile** 

MASUMA was founded in 1998 Japan, integrates R&D, production, sales and operation as one. It has its own

wholly-owned subsidiary factory and joint venture production base in GuangZhou China, have an area of 30,000 sqm, 500+ employees in the company, the annual turnover to reach 55 million USD.