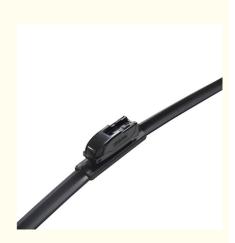

#### MU-017UC MASUMA Car Rubber Wiper Blade for Japanese Car ASV40L Auto **Parts Accessories**

#### More Images

Lexus

Wiper Blade Japanese Car

MU-017UC

3-7days

**General Products** 

for more products please visit us on masumajp.com

#### **Product Description**

| MASUMA<br>No. | MU-017UC                             |
|---------------|--------------------------------------|
| Part Name     | Boneless multi-accessories universal |
| OEM No.       | Universal                            |
| Maintenance   | Universal                            |
| In stock      | Contact for inventory                |