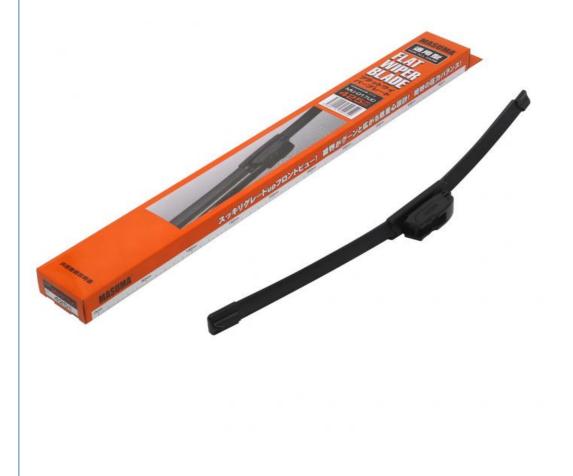

#### MU-017UC MASUMA Car Rubber Wiper Blade for Japanese Car ASV40L Auto **Parts Accessories**

DW43GN, DUR043L, DUR-043L, NU-017L

Boneless Multi-accessories Universal

- Car Fitment:
- Reference NO .:
- Type:
- Car Make:
- Product Name: MASUMA NO.:
- Warranty:
- Delivery Time:

#### **Product Description**

| MASUMA<br>No. | MU-017UC                             |
|---------------|--------------------------------------|
| Part Name     | Boneless multi-accessories universal |
| OEM No.       | Universal                            |
| Maintenance   | Universal                            |
| In stock      | Contact for inventory                |