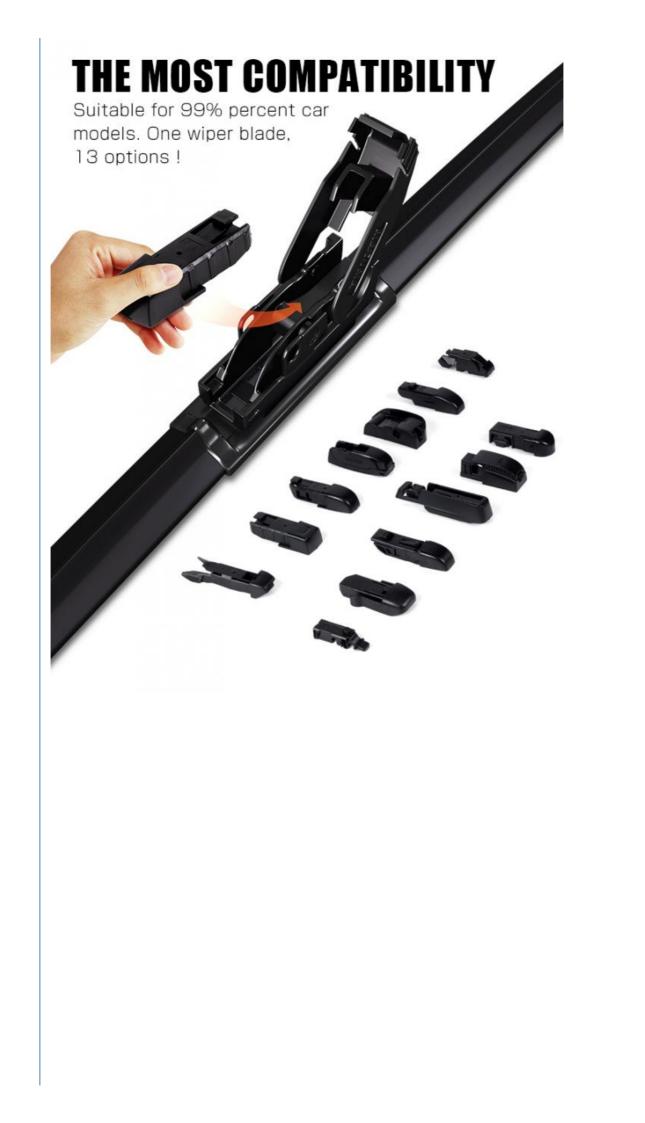

DW43GN, DUR043L, DUR-043L, NU-017L

Boneless Multi-accessories Universal

- Car Fitment:
- Reference NO .:
- Type:
- Car Make:
- Product Name: MASUMA NO.:
- Warranty:
- Delivery Time:

#### More Images

Lexus

Wiper Blade Japanese Car

MU-017UC

3-7days

**General Products** 

for more products please visit us on masumajp.com

Frame wiper blades are the most common type of wiper blade. Despite the simplicity of the design, they have good cleaning properties. The skeleton of a traditional brush contains movable rocker arms. Thanks to which the rubber band fits snugly to the windshield. The metal frame, treated with an anti-corrosion coating, is not afraid of the effects of the external environment and is distinguished by its durability. The rubber bands of the frame wiper blades of the Masuma Optimum series are made by injection molding, which allows to obtain a clear rectangular working edge without rounding and burrs. Silent efficient cleaning at any vehicle speed. The kit contains 2 fasteners for the most popular cars in the world. The resource of the rubber working element is up to 1,000,000 work cycles. Masuma is a global brand of auto parts, components and consumables. The main specialization of the brand: resource parts for post-warranty service of Japanese cars. The company's strategy is to offer consumers the best ratio of reliability and cost of spare parts. All products are manufactured to order, technology and under the control of the parent company Masuma Auto Spare Parts Co., LTD (Tokyo, Japan) at dozens of modern factories located in East Asia.