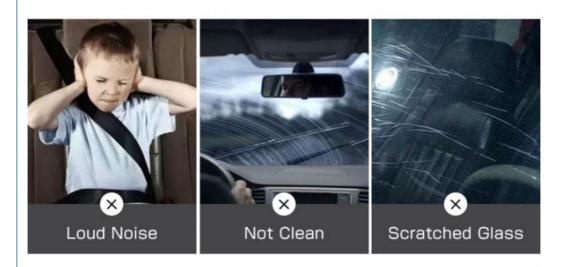

## **UNQUALIFIED WIPER**

There are all kinds of safety problems

### **POOR QUALITY WIPERS**

Parts fall off, so that the wiper cannot be used normally when driving in the rain! Causes blurred vision ahead!

Fasteners fall off

Adhesive failure

Wiper arm loose

## **RESEARCH HAS SHOWN**

66% Traffic Accident It's all because of the blurred vision ahead.

> Please choose a good pair of wipers, Keep a good view in rainy days.

Bird Shit

Sand Dust

Snow

Rain