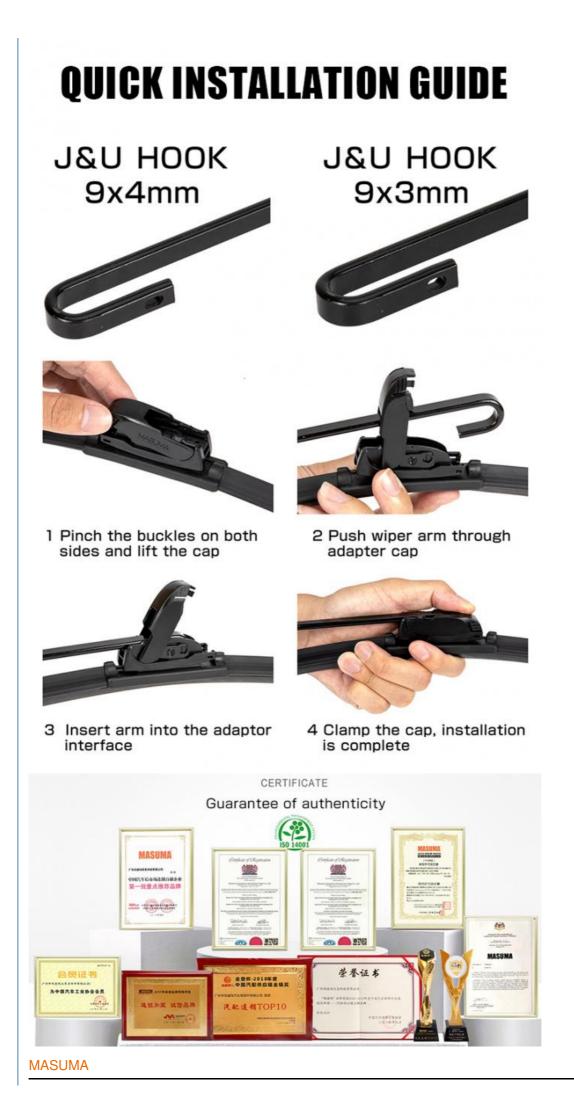

|                              |                                       |                  | <br>WIPER E       |            |
|------------------------------|---------------------------------------|------------------|-------------------|------------|
| JHOOK Fit                    | F-2 7979-<br>Adapter type             | Install<br>Steps |                   | Cilcke     |
| Silde Pin<br>(P&H)           | F-B4 <sup>7979-</sup><br>Adapter type | -                | e faire<br>Age De | Collection |
| Pinch Tab<br>(18L)           | F-15 Adapter type                     | •                |                   | Cileri E.  |
| TOP lock large<br>(19mm) Arm | F-18 <sup>7979-</sup><br>Adapter type | •                |                   |            |
| Push Button Arm              | F-10 Adapter type                     | +                |                   | Click)     |
| Pinch Tab Button<br>(PTB)    | F-10B <sup>7979-</sup>                | +                |                   |            |
|                              | F-33 Adapter type                     | •                |                   | Cilicki    |