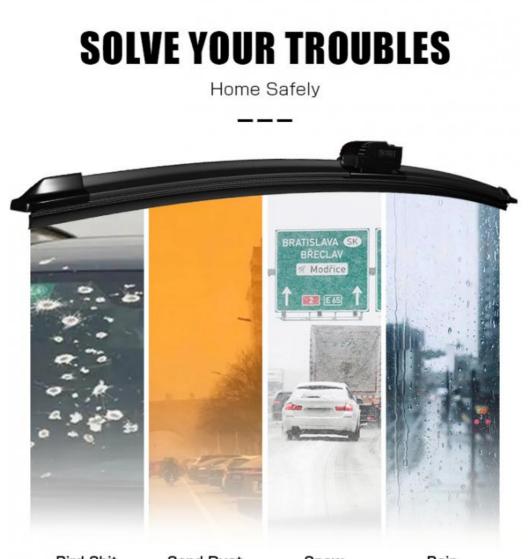

## **RESEARCH HAS SHOWN**

66% Traffic Accident It's all because of the blurred vision ahead.

> Please choose a good pair of wipers, Keep a good view in rainy days.

Bird Shit

Sand Dust

Snow

Rain