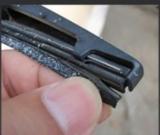

Frame wiper blades are the most common type of wiper blade. Despite the simplicity of the design, they have good cleaning properties. The skeleton of a traditional brush contains movable rocker arms. Thanks to which the rubber band fits snugly to the windshield. The metal frame, treated with an anti-corrosion coating, is not afraid of the effects of the external environment and is distinguished by its durability. The rubber bands of the frame wiper blades of the Masuma Optimum series are made by injection molding, which allows to obtain a clear rectangular working edge without rounding and burrs. Silent efficient cleaning at any vehicle speed. The kit contains 2 fasteners for the most popular cars in the world. The resource of the rubber working element is up to 1,000,000 work cycles. Masuma is a global brand of auto parts, components and consumables. The main specialization of the brand: resource parts for post-warranty service of Japanese cars. The company's strategy is to offer consumers the best ratio of reliability and cost of spare parts. All products are manufactured to order, technology and under the control of the parent company Masuma Auto Spare Parts Co., LTD (Tokyo, Japan) at dozens of modern factories located in East Asia.