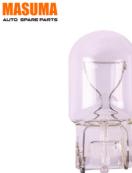

## 24V T20 12V 21W Natural White 500PCS car headlight bulb 07119905328 13579198 For KIA SORENTO N40B16.

#### **Product Description**

24V L520 MASUMA T20 12V 21W Natural White 500PCS Auto System Fog Headlight 07119905328 13579198 For KIA SORENTO N40B16.

#### Product Description

| MASUMA<br>No. | L520                                                                                                     |
|---------------|----------------------------------------------------------------------------------------------------------|
| Part Name     | Lamp Masuma W21W (W3x16d, T20) 12V 21W single-pin                                                        |
| OEM No.       | 07119905328,09471-12191,13503356,13579198,26261-6A0A0,26261-6A0A5,26261-8994,26261-<br>89940,26261-89943 |
| Maintenance   | Universal                                                                                                |
| In stock      | Contact for inventory                                                                                    |