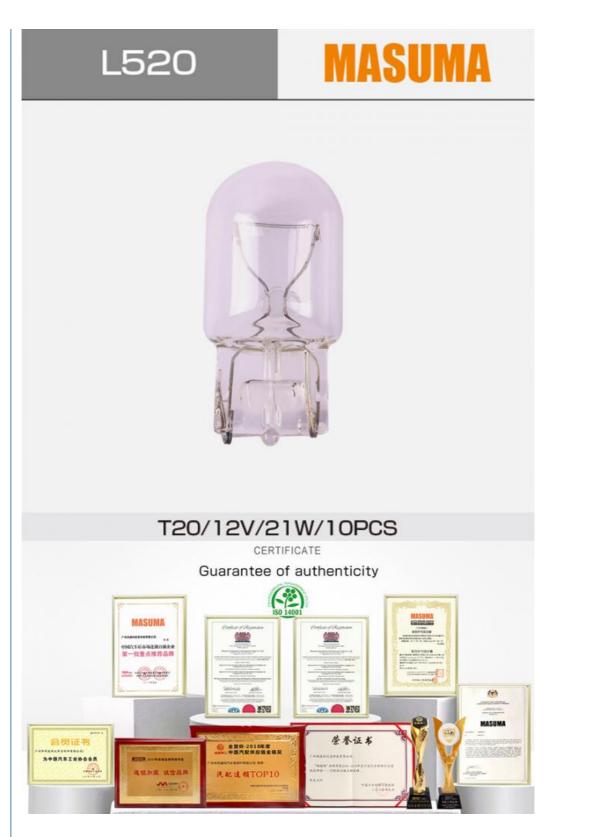

Guangdong, China

MASUMA

L520

2 packs

### **Product Specification**

| <ul><li>OE No.:</li><li>Model:</li></ul> | 26261-8994<br>RS4, Q5, A7, 330I, 530E, X6, Fusion,<br>VEZEL, Coupe, TRAJET, LS430, LS500, 6<br>Estate (GJ, GL), SCRUM Truck (DG6_T),<br>PATROL VI (Y62), TEANA II (J32), DF250Z<br>4-Stroke, KIZASHI (FR), ToyotaVenza,<br>TUNDRA PICKUP   | L520 MASUMA       |
|------------------------------------------|--------------------------------------------------------------------------------------------------------------------------------------------------------------------------------------------------------------------------------------------|-------------------|
| • Year:                                  | 2010-2016, 2002-2002, 2014-2016, 2001-<br>2019, 2008-2019, 2005-2009, 2013-2016,<br>2003-2009, 2000-2008, 2004-2006, 2018-<br>2019, 2000-2016, 2009-2015, 2018-2019,<br>2010-, 2008-2013, 2012-, 2009-2015, 2010-,<br>2004-2009, 1991-2021 |                   |
| • Car Fitment:                           | Nissan, FORD USA, Lexus, HONDA,<br>SUZUKI, Mazda, Hyundai, Bmw, Audi,<br>Toyota                                                                                                                                                            | T20/12V/21W/10PCS |
| • Warranty:                              | 12 Months, General Products                                                                                                                                                                                                                |                   |
| Reference NO.:                           | 0                                                                                                                                                                                                                                          |                   |
| Car Model:                               | ALL                                                                                                                                                                                                                                        |                   |

#### Product Description

| MASUMA<br>No. | L520                                                                                                     |
|---------------|----------------------------------------------------------------------------------------------------------|
| Part Name     | Lamp Masuma W21W (W3x16d, T20) 12V 21W single-pin                                                        |
| OEM No.       | 07119905328,09471-12191,13503356,13579198,26261-6A0A0,26261-6A0A5,26261-8994,26261-<br>89940,26261-89943 |
| Maintenance   | Universal                                                                                                |
| In stock      | Contact for inventory                                                                                    |