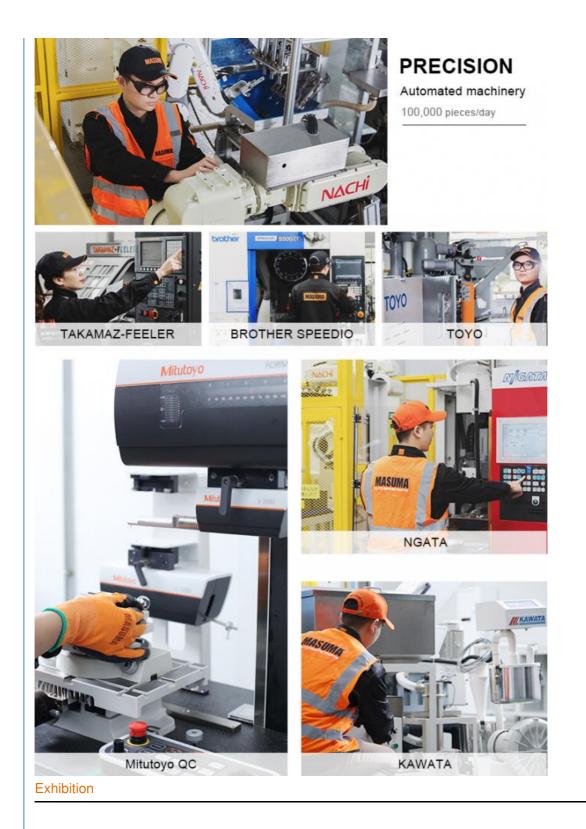

**Company Profile** 

MASUMA was founded in 1998 Japan, integrates R&D, production, sales and operation as one. It has its own

wholly-owned subsidiary factory and joint venture production base in**GuangZhou China**, have an area of **30,000 sqm**, **500+ employees** in the company, the annual turnover to reach 55 million USD.