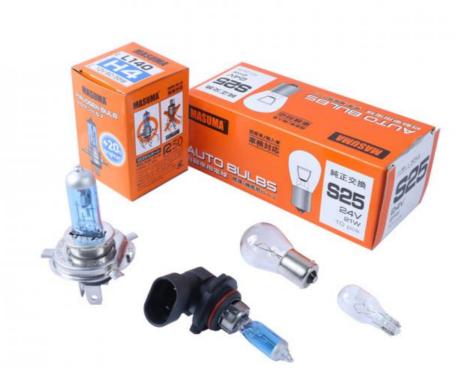

#### **Product Description**

| MASUMA<br>No. | L505                                                                  |
|---------------|-----------------------------------------------------------------------|
| Part Name     | Lamp Masuma W1,2W (W2x4,6d, T5) 12V 1,2W                              |
| OEM No.       | 7119978375,7509063579,90981-11018-76,AY080-00068,B6261-89902,MB879707 |
| Maintenance   | Universal                                                             |
| In stock      | Contact for inventory                                                 |