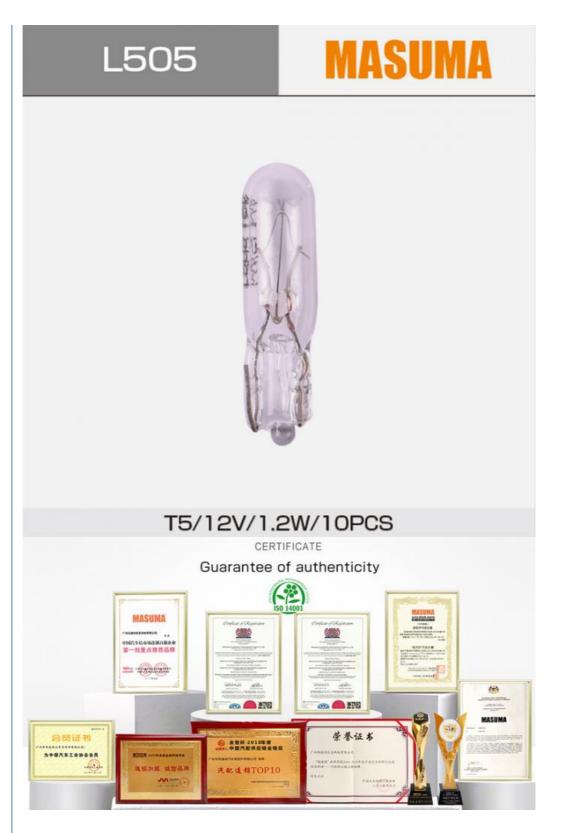

## 26261-89940 Auto Lighting Systems Fog Light 12V 1.2W Natural White Car Spare Parts

| Place of Origin:<br>Brand Name: | Guangdong, China<br>MASUMA | MASUMA<br>Auto spare parts |
|---------------------------------|----------------------------|----------------------------|
| Model Number:                   | L505                       |                            |
| Minimum Order Quantity:         | 2 packs                    |                            |
| Price:                          | Negotiation                |                            |
| Packaging Details:              | carton                     |                            |

| • OE No.:                     | 26261-89940                                                                                                                                                                                                                                       | L505 MASUMA       |
|-------------------------------|---------------------------------------------------------------------------------------------------------------------------------------------------------------------------------------------------------------------------------------------------|-------------------|
| • Model:                      | RS4, Q5, A7, 330I, 530E, X6, Fusion,<br>VEZEL, Coupe, TRAJET, LS430, LS500, 6<br>Estate (GJ, GL), SCRUM Truck (DG6_T),<br>PATROL VI (Y62), TEANA II (J32), DF250Z<br>4-Stroke, KIZASHI (FR), ToyotaVenza,<br>TUNDRA PICKUP                        |                   |
| • Year:                       | 2010-2016, 2002-2002, 2014-2016, 2001-<br>2019, 2008-2019, 2005-2009, 2013-2016,<br>2003-2009, 2000-2008, 2004-2006, 2018-<br>2019, 2000-2016, 2009-2015, 2018-2019,<br>2010-, 2008-2013, 2012-, 2009-2015, 2010-,<br>2004-2009, General Products |                   |
| Car Fitment:                  | Nissan, FORD USA, Lexus, HONDA,<br>SUZUKI, Mazda, Hyundai, Bmw, Audi,<br>Toyota                                                                                                                                                                   | T5/12V/1.2W/10PCS |
| <ul> <li>Warranty:</li> </ul> | 12 Months, General Products                                                                                                                                                                                                                       |                   |
| Reference NO.:                | []                                                                                                                                                                                                                                                |                   |
| • Car Model:                  | ALL                                                                                                                                                                                                                                               |                   |

#### **Product Description**

| MASUMA<br>No. | L505                                                                  |
|---------------|-----------------------------------------------------------------------|
| Part Name     | Lamp Masuma W1,2W (W2x4,6d, T5) 12V 1,2W                              |
| OEM No.       | 7119978375,7509063579,90981-11018-76,AY080-00068,B6261-89902,MB879707 |
| Maintenance   | Universal                                                             |
| In stock      | Contact for inventory                                                 |