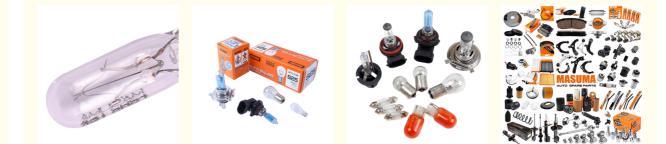

## 26261-89940 Auto Lighting Systems Fog Light 12V 1.2W Natural White Car Spare Parts

| Place of Origin:<br>Brand Name: | Guangdong, China<br>MASUMA | MASUMA<br>Auto spare parts |
|---------------------------------|----------------------------|----------------------------|
| Model Number:                   | L505                       |                            |
| Minimum Order Quantity:         | 2 packs                    |                            |
| Price:                          | Negotiation                |                            |
| Packaging Details:              | carton                     |                            |

| • OE No.:                     | 26261-89940                                                                                                                                                                                                                                       | L505 MASUMA       |
|-------------------------------|---------------------------------------------------------------------------------------------------------------------------------------------------------------------------------------------------------------------------------------------------|-------------------|
| • Model:                      | RS4, Q5, A7, 330I, 530E, X6, Fusion,<br>VEZEL, Coupe, TRAJET, LS430, LS500, 6<br>Estate (GJ, GL), SCRUM Truck (DG6_T),<br>PATROL VI (Y62), TEANA II (J32), DF250Z<br>4-Stroke, KIZASHI (FR), ToyotaVenza,<br>TUNDRA PICKUP                        |                   |
| • Year:                       | 2010-2016, 2002-2002, 2014-2016, 2001-<br>2019, 2008-2019, 2005-2009, 2013-2016,<br>2003-2009, 2000-2008, 2004-2006, 2018-<br>2019, 2000-2016, 2009-2015, 2018-2019,<br>2010-, 2008-2013, 2012-, 2009-2015, 2010-,<br>2004-2009, General Products |                   |
| Car Fitment:                  | Nissan, FORD USA, Lexus, HONDA,<br>SUZUKI, Mazda, Hyundai, Bmw, Audi,<br>Toyota                                                                                                                                                                   | T5/12V/1.2W/10PCS |
| <ul> <li>Warranty:</li> </ul> | 12 Months, General Products                                                                                                                                                                                                                       |                   |
| Reference NO.:                | []                                                                                                                                                                                                                                                |                   |
| • Car Model:                  | ALL                                                                                                                                                                                                                                               |                   |

#### **Product Description**

| MASUMA<br>No. | L505                                                                  |
|---------------|-----------------------------------------------------------------------|
| Part Name     | Lamp Masuma W1,2W (W2x4,6d, T5) 12V 1,2W                              |
| OEM No.       | 7119978375,7509063579,90981-11018-76,AY080-00068,B6261-89902,MB879707 |
| Maintenance   | Universal                                                             |
| In stock      | Contact for inventory                                                 |