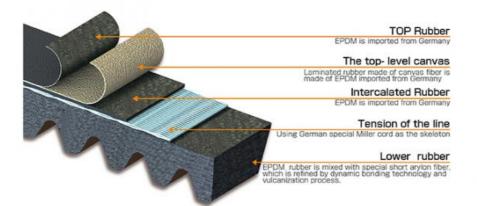

Masuma ribbed belts have a profile consisting of several longitudinal ribs. This design makes the belt more flexible and reduces internal heat. The increased flexibility provided by a special polyester cord is achieved without sacrificing strength. Cover drive belts are guaranteed for 12 months. Wherever you bought or installed a part, within a year you have the right to return it by simply providing him with a receipt or other document confirming the purchase date and price. Even if you are not a certified auto mechanic and installed the part yourself in your garage, just keep your purchase receipt and, if a problem arises, you can always return the part. Masuma is a global brand of auto parts, components and consumables. The main specialization of the brand: resource parts for post-warranty service of Japanese cars. The company's strategy is to offer consumers the best ratio of reliability and cost of spare parts. All products are manufactured to order, technology and under the control of the parent company Masuma Auto Spare Parts Co., LTD (Tokyo, Japan) at dozens of modern factories located in East Asia.