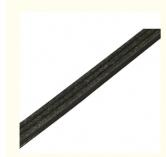

# MASUMA AUXILIARY DRIVE BELT/TRIANGLE BELT (SCHEMATIC DIAGRAM)

Single - sided Auxiliary drive belt, cross - section structure diagram

Double - sided Auxiliary drive belt, cross - section structure diagram

Triangular Auxiliary drive belt cross - section structure diagram