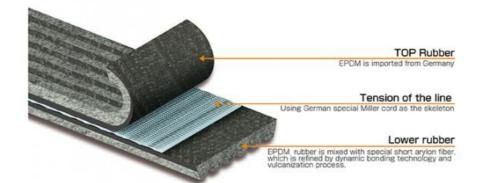

# MASUMA AUXILIARY DRIVE BELT/TRIANGLE BELT (SCHEMATIC DIAGRAM)

Single - sided Auxiliary drive belt, cross - section structure diagram

Double - sided Auxiliary drive belt, cross - section structure diagram

Triangular Auxiliary drive belt cross - section structure diagram