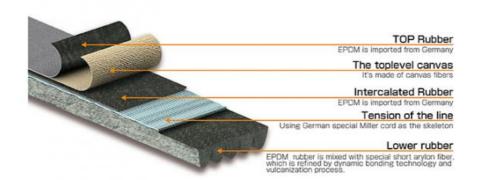

# MASUMA AUXILIARY DRIVE BELT/TRIANGLE BELT (SCHEMATIC DIAGRAM)

Single - sided Auxiliary drive belt, cross - section structure diagram

Double - sided Auxiliary drive belt, cross - section structure diagram

Triangular Auxiliary drive belt cross - section structure diagram