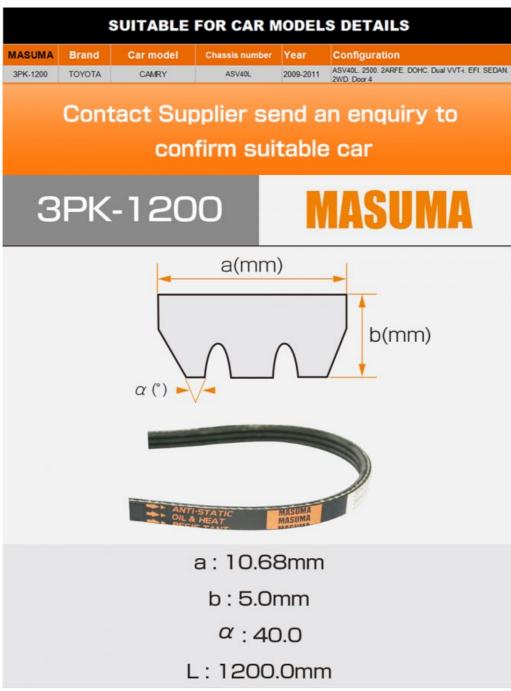

## **Product Specification**

- Model:
- Year:
- OE NO.:
- Car Fitment:
- Warranty:
- Type:
- Car Model:
- Size:
- Product Name:
- MASUMA NO.:
- Delivery Time:
- In Stock:
- Product Group Name:
- Camry, CAMRY Saloon (\_V4\_) 2008-2011, 2006-2011, 2009-2011 90916-A2022, 90916A2022 Toyota 18 Months, Warranty 12 Months Or 30 Thousand Kilometer Standard ASV40L. 2500. 2ARFE. DOHC. 605mm, 60.5\*1.1\*1cm Attachment Drive Belt 3PK-1200 7 Days

#### **Product Description**

| MASUMA<br>No. | 3PK-1200                                    |
|---------------|---------------------------------------------|
| Part Name     | Attachment Drive Belt                       |
| OEM No.       | 90916-A2022                                 |
| Maintenance   | Warranty 12 months or 30 thousand kilometer |
| In stock      | In stock                                    |