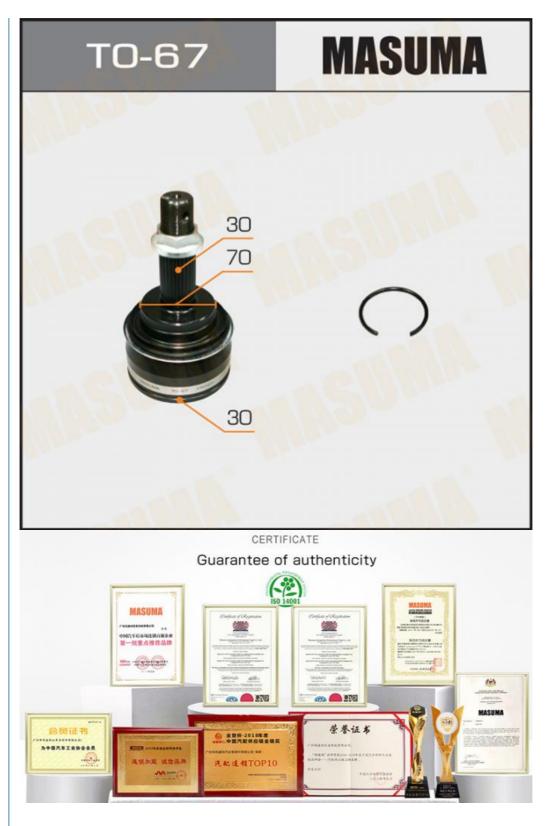

#### **Product Description**

| MASUMA<br>No. | TO-67                                       |
|---------------|---------------------------------------------|
| Part Name     | CV joint                                    |
| OEM No.       | 43460-69055,43460-69105                     |
| Maintenance   | Warranty 12 months or 30 thousand kilometer |
| In stock      | In stock                                    |

Masuma constant velocity joints (CV joints) are manufactured according to factory OEM specifications and match the original parts as closely as possible. They guarantee an even transmission of torque without noise and vibration. Masuma CV joints are equipped with a durable boot, clamp and special grease - you don't have to purchase them separately. The guarantee for the hub assemblies is 12 months. Wherever you bought or installed a part, within a year you have the right to return it by simply providing him with a receipt or other document confirming the purchase date and price. Even if you are not a certified auto mechanic and installed the part yourself in your garage, just keep your purchase receipt and, if a problem arises, you can always return the part. Masuma is a global brand of auto parts, components and consumables. The main specialization of the brand: resource parts for post-warranty service of Japanese cars. The company's strategy is to offer consumers the best ratio of reliability and cost of spare parts.