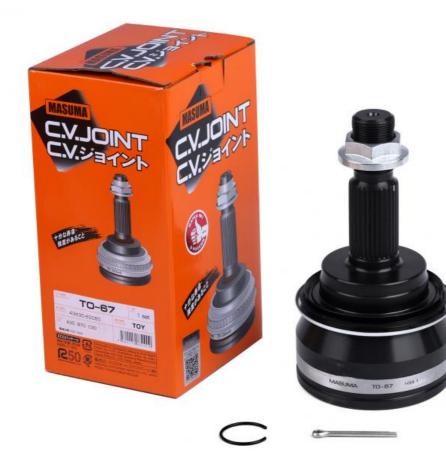

## Auto Transmission Systems Parts Drive Shaft CB8A 4D68 For LEXUS GX470 43460-69055 43460-69055 43460-69105

## 1998-2007, 2002-2009 Toyota G12018PC, 0110-067, C120268 One Year, 12 Months Or 30 Thousand Kilometer Japanese Car Standard CV Joint

43460-69055, 43460-69105

PRADO (\_J1\_), Contact View More

## More Images

TO-67

3-7 Days

C.v.joint

1 Piece

Free Sample

#### Free Sample Drive Shaft CB8A 4D68 for LEXUS GX470 43460-69055 43460-69055 43460-69105

#### **Product Description**

| MASUMA<br>No. | TO-67                                       |
|---------------|---------------------------------------------|
| Part Name     | CV joint                                    |
| OEM No.       | 43460-69055,43460-69105                     |
| Maintenance   | Warranty 12 months or 30 thousand kilometer |
| In stock      | In stock                                    |