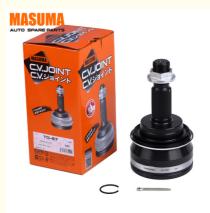

## 1998-2007, 2002-2009 Toyota G12018PC, 0110-067, C120268 One Year, 12 Months Or 30 Thousand Kilometer Japanese Car Standard CV Joint

43460-69055, 43460-69105

PRADO (\_J1\_), Contact View More

## More Images

TO-67

3-7 Days

C.v.joint

1 Piece

Free Sample

#### **Product Description**

| MASUMA<br>No. | TO-67                                       |
|---------------|---------------------------------------------|
| Part Name     | CV joint                                    |
| OEM No.       | 43460-69055,43460-69105                     |
| Maintenance   | Warranty 12 months or 30 thousand kilometer |
| In stock      | In stock                                    |