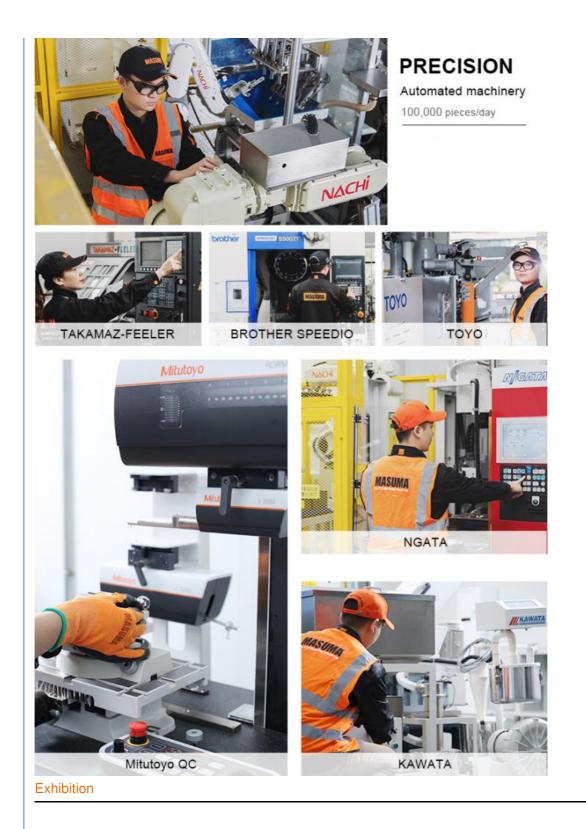

**Company Profile** 

MASUMA was founded in 1998 Japan, integrates R&D, production, sales and operation as one. It has its own

wholly-owned subsidiary factory and joint venture production base in**GuangZhou China**, have an area of **30,000 sqm**, **500+ employees** in the company, the annual turnover to reach 55 million USD.

Masuma specializes in the design, development, manufacturing, sales and service of Japanese, German, American, Chinese and Korean auto parts. The current products include lubricating oil, transmission fluid, brake oil, brake pad, brake disc, filter, spark plug, ignition coil, ball joint, swing arm, shock absorber, belt, wiper, water tank cover and other series, over ten thousands of varieties, and products are sold to more than 100 countries and regions in the world.