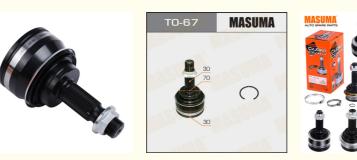

## 1998-2007, 2002-2009 Toyota G12018PC, 0110-067, C120268 One Year, 12 Months Or 30 Thousand Kilometer Japanese Car Standard CV Joint

43460-69055, 43460-69105

PRADO (\_J1\_), Contact View More

## More Images

TO-67

3-7 Days

C.v.joint

1 Piece

Free Sample

#### **Product Description**

| MASUMA<br>No. | TO-67                                       |
|---------------|---------------------------------------------|
| Part Name     | CV joint                                    |
| OEM No.       | 43460-69055,43460-69105                     |
| Maintenance   | Warranty 12 months or 30 thousand kilometer |
| In stock      | In stock                                    |