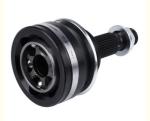

## 1998-2007, 2002-2009 Toyota G12018PC, 0110-067, C120268 One Year, 12 Months Or 30 Thousand Kilometer Japanese Car Standard CV Joint

43460-69055, 43460-69105

PRADO (\_J1\_), Contact View More

## More Images

TO-67

3-7 Days

C.v.joint

1 Piece

Free Sample

#### **Product Description**

| MASUMA<br>No. | TO-67                                       |
|---------------|---------------------------------------------|
| Part Name     | CV joint                                    |
| OEM No.       | 43460-69055,43460-69105                     |
| Maintenance   | Warranty 12 months or 30 thousand kilometer |
| In stock      | In stock                                    |