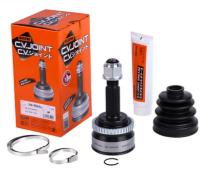

## 40Cr Shaft CV Joint Kit for NISSAN SENTRA 1KDFTV KDJ120L NI-62A42 MASUMA Auto Parts

#### **Product Description**

| MASUMA<br>No. | NI-62A42                                        |
|---------------|-------------------------------------------------|
| Part Name     | CV joint                                        |
| OEM No.       | 39100-6M010,39101-6M010,39211-2N500,39211-2N560 |
| Maintenance   | Warranty 12 months or 30 thousand kilometer     |
| In stock      | Contact for inventory                           |

Masuma constant velocity joints (CV joints) are manufactured according to factory OEM specifications and match the original parts as closely as possible. They guarantee an even transmission of torque without noise and vibration. Masuma CV joints are equipped with a durable boot, clamp and special grease - you don't have to purchase them separately. The guarantee for the hub assemblies is 12 months. Wherever you bought or installed a part, within a year you have the right to return it by simply providing him with a receipt or other document confirming the purchase date and price. Even if you are not a certified auto mechanic and installed the part yourself in your garage, just keep your purchase receipt and, if a problem arises, you can always return the part. Masuma is a global brand of auto parts, components and consumables. The main specialization of the brand: resource parts for post-warranty service of Japanese cars. The company's strategy is to offer consumers the best ratio of reliability and cost of spare parts.