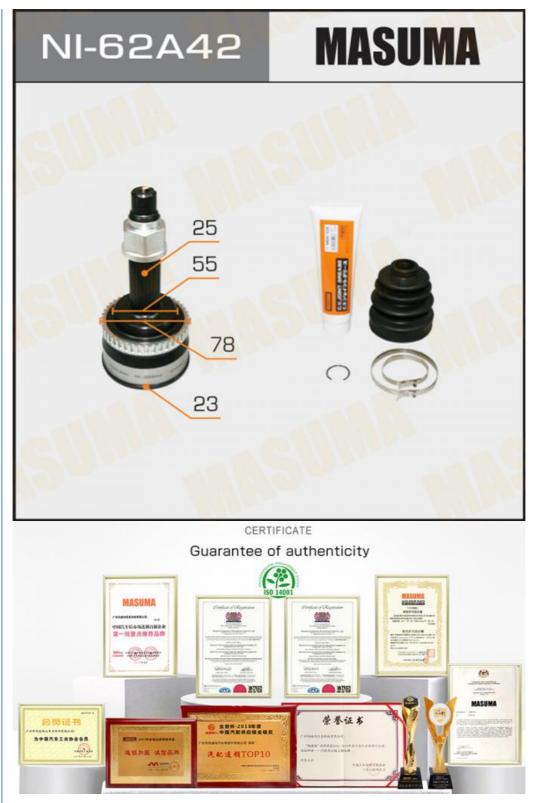

### **Product Specification**

- OE NO.:
- Model:
- Year:
- Car Fitment:
- Reference NO.:
- Warranty:
- Car Model:
- Size:
- Product Name:
- MASUMA NO.:
- Delivery Time:
- Product Group Name:
- Engine:

SENTRA, SENTRA V (B15), SENTRA, SENTRA, KDJ120L 1995-, 1998-2006, 2000-, 2000-, 1996-2008 Nissan, NISSAN(CA), NISSAN(US) 0210-062A42 One Year, 12 Months Or 30 Thousand Kilometer Japanese Car

#### **Product Description**

| MASUMA<br>No. | NI-62A42                                        |
|---------------|-------------------------------------------------|
| Part Name     | CV joint                                        |
| OEM No.       | 39100-6M010,39101-6M010,39211-2N500,39211-2N560 |
| Maintenance   | Warranty 12 months or 30 thousand kilometer     |
| In stock      | Contact for inventory                           |