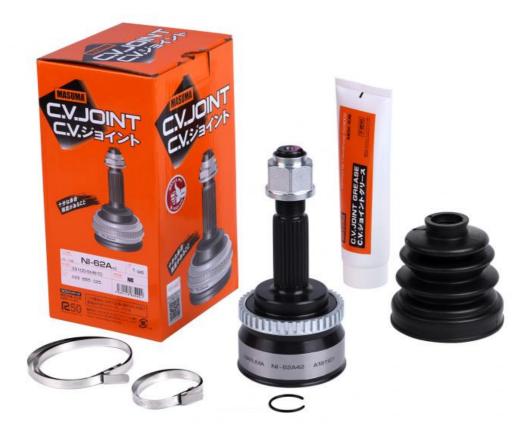

## 40Cr Shaft CV Joint Kit for NISSAN SENTRA 1KDFTV KDJ120L NI-62A42 MASUMA Auto Parts

#### **Product Description**

| MASUMA<br>No. | NI-62A42                                        |
|---------------|-------------------------------------------------|
| Part Name     | CV joint                                        |
| OEM No.       | 39100-6M010,39101-6M010,39211-2N500,39211-2N560 |
| Maintenance   | Warranty 12 months or 30 thousand kilometer     |
| In stock      | Contact for inventory                           |

Masuma constant velocity joints (CV joints) are manufactured according to factory OEM specifications and match the original parts as closely as possible. They guarantee an even transmission of torque without noise and vibration. Masuma CV joints are equipped with a durable boot, clamp and special grease - you don't have to purchase them separately. The guarantee for the hub assemblies is 12 months. Wherever you bought or installed a part, within a year you have the right to return it by simply providing him with a receipt or other document confirming the purchase date and price. Even if you are not a certified auto mechanic and installed the part yourself in your garage, just keep your purchase receipt and, if a problem arises, you can always return the part. Masuma is a global brand of auto parts, components and consumables. The main specialization of the brand: resource parts for post-warranty service of Japanese cars. The company's strategy is to offer consumers the best ratio of reliability and cost of spare parts.