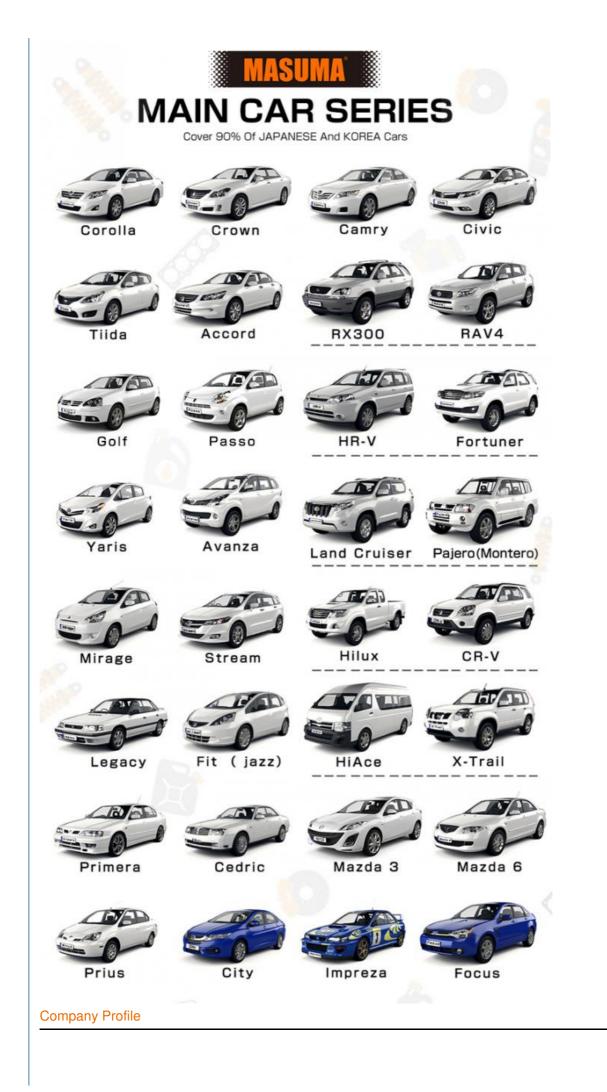

### Note:

MASUMA auto parts covered more than 900,000 different OEM numbers, <u>here only show few parts.</u> PIs Contact us to check more and details information for you.

| Search For Car<br>Brand<br>Click)      | Auto parts | Product List  | Number of<br>suitable car<br>models |
|----------------------------------------|------------|---------------|-------------------------------------|
|                                        |            | Air Filters   | 1215                                |
| For Japanes Car:                       |            | Fuel Filters  | 255                                 |
| For Toyota<br>For Honda                |            | Oil Filters   | 588                                 |
| For Nissan                             |            | Spark Plugs   | 59                                  |
| For Mazda<br>For Lexus<br>For Infiniti |            | Engine Mounts | 888                                 |