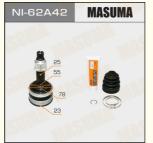

#### **Product Description**

| MASUMA<br>No. | NI-62A42                                        |
|---------------|-------------------------------------------------|
| Part Name     | CV joint                                        |
| OEM No.       | 39100-6M010,39101-6M010,39211-2N500,39211-2N560 |
| Maintenance   | Warranty 12 months or 30 thousand kilometer     |
| In stock      | Contact for inventory                           |