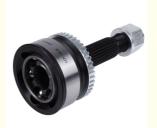

#### **Product Description**

| MASUMA<br>No. | NI-62A42                                        |
|---------------|-------------------------------------------------|
| Part Name     | CV joint                                        |
| OEM No.       | 39100-6M010,39101-6M010,39211-2N500,39211-2N560 |
| Maintenance   | Warranty 12 months or 30 thousand kilometer     |
| In stock      | Contact for inventory                           |