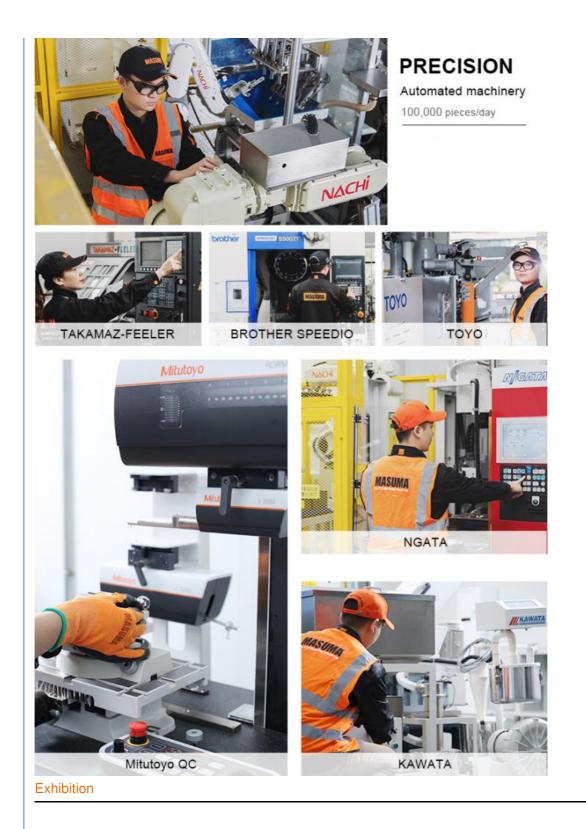

MASUMA was founded in 1998 Japan, integrates R&D, production, sales and operation as one. It has its own

wholly-owned subsidiary factory and joint venture production base in**GuangZhou China**, have an area of **30,000 sqm**, **500+ employees** in the company, the annual turnover to reach 55 million USD.