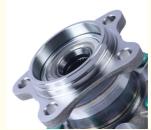

Our Product Introduction

#### **Product Description**

#### **Product Description**

| MASUMA<br>No. | MW-11502                                                    |
|---------------|-------------------------------------------------------------|
| Part Name     | Hub knot                                                    |
| OEM No.       | 42410-0E020,42410-0E021,42410-0E050,42410-48040,42410-48041 |
| Maintenance   | Warranty 12 months or 30 thousand kilometer                 |
| In stock      | In stock                                                    |