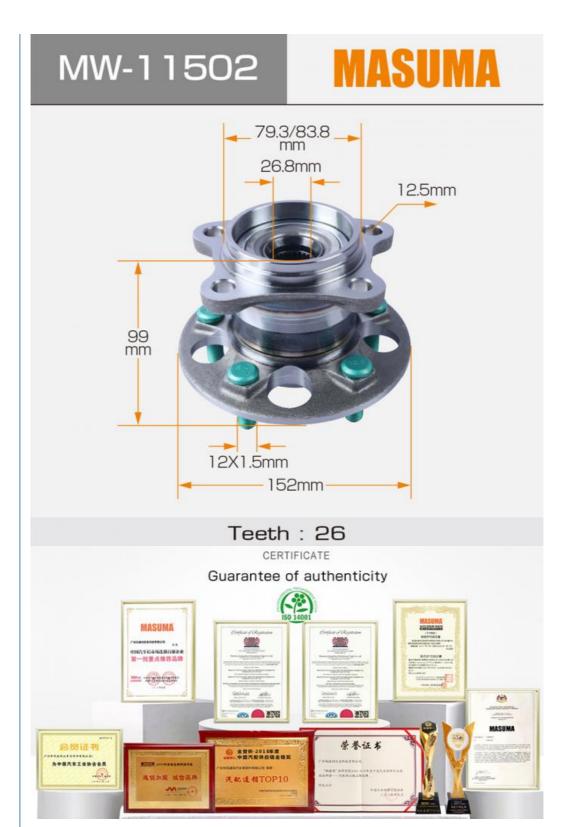

#### **Product Specification**

• OE NO.:

42410-48040, 42410-0E020, 42410-48041, 42410-0E021

 Condition: Model:

• Year:

New RX (\_U3\_), VENZA (\_V1\_), HIGHLANDER / KLUGER (\_U4\_), HIGHLANDER / KLUGER (\_U2\_), CAMRY HV (JPP), Highlander, HIGHLANDER (NAP), HIGHLANDER HV, HIGHLANDER (JPP), CAMRY HV (NAP), Solara, MIRAI, Camry, Supra,

LEXUS(JP), TOYOTA(EU), TOYOTA(JP), GAC TOYOTA(GR), TOYOTA (FAW)(GR), LEXUS(US), Lexus, GAC TOYOTA(US),

152mm Teeth : 26

12X1.5mm

#### **Product Description**

| MASUMA<br>No. | MW-11502                                                    |
|---------------|-------------------------------------------------------------|
| Part Name     | Hub knot                                                    |
| OEM No.       | 42410-0E020,42410-0E021,42410-0E050,42410-48040,42410-48041 |
| Maintenance   | Warranty 12 months or 30 thousand kilometer                 |
| In stock      | In stock                                                    |