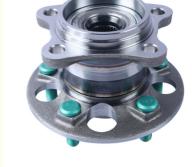

Our Product Introduction

#### **Product Description**

#### **Product Description**

| MASUMA<br>No. | MW-11502                                                    |
|---------------|-------------------------------------------------------------|
| Part Name     | Hub knot                                                    |
| OEM No.       | 42410-0E020,42410-0E021,42410-0E050,42410-48040,42410-48041 |
| Maintenance   | Warranty 12 months or 30 thousand kilometer                 |
| In stock      | In stock                                                    |