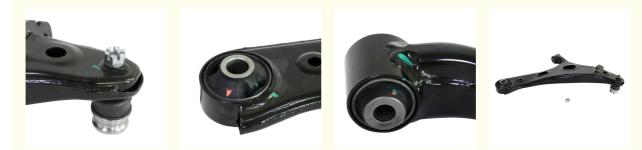

#### More Images

• MASUMA NO.:

• Delivery Time:

MASIMA

ALITO

Masuma levers and rods are important supporting elements of the suspension, therefore they are made only from reliable materials. Masuma levers are made of Mn65 carbon tool steel and Cr40 and Cr20 structural alloy steels - the same as those used in the original levers of Japanese cars. Arm bushing protectors are manufactured from Japanese Chloroprene Rubber, the most effective material for long-term durability of these parts. Levers and rods are guaranteed for 12 months. Wherever you bought or installed a part, within a year you have the right to return it by simply providing him with a receipt or other document confirming the purchase date and price. Even if you are not a certified auto mechanic and installed the part yourself in your garage, just keep your purchase receipt and, if a problem arises, you can always return the part. Masuma is a global brand of auto parts, components and consumables. The main specialization of the brand: resource parts for post-warranty service of Japanese cars. The company's strategy is to offer consumers the best ratio of reliability and cost of spare parts.