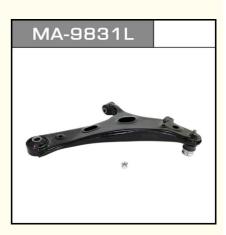

MA-9831L

3-7days

#### **Product Description**

| MASUMA<br>No. | MA-9831L                                    |
|---------------|---------------------------------------------|
| Part Name     | Suspension rod                              |
| OEM No.       | 20202SG010                                  |
| Maintenance   | Warranty 12 months or 30 thousand kilometer |
| In stock      | In stock                                    |