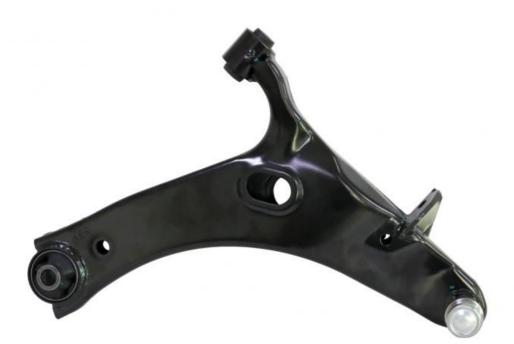

## Japanese Car Model 20202SG010 4x4 Steering Control Arm for LEXUS ES300 by MASUMA

### **Product Specification**

| SOLARA Convertible (_V3_), HIGHLANDER<br>/ KLUGER (_U2_), SOLARA Coupe (_V3_),<br>CAMRY Saloon (_V3_) |
|-------------------------------------------------------------------------------------------------------|
| 2000-2007, 2001-2006, 2001-2008, 2003-<br>2008, 2001-2008                                             |
| 20202SG010                                                                                            |
| Toyota                                                                                                |
| C5438LR, 0125-143                                                                                     |
| Left                                                                                                  |
| 36*13*6 Cm, 76*6*6cm                                                                                  |
| 12 Months, Warranty 12 Months Or 30<br>Thousand Kilometer                                             |
| Japanese Car                                                                                          |
| Suspension Rod                                                                                        |
|                                                                                                       |