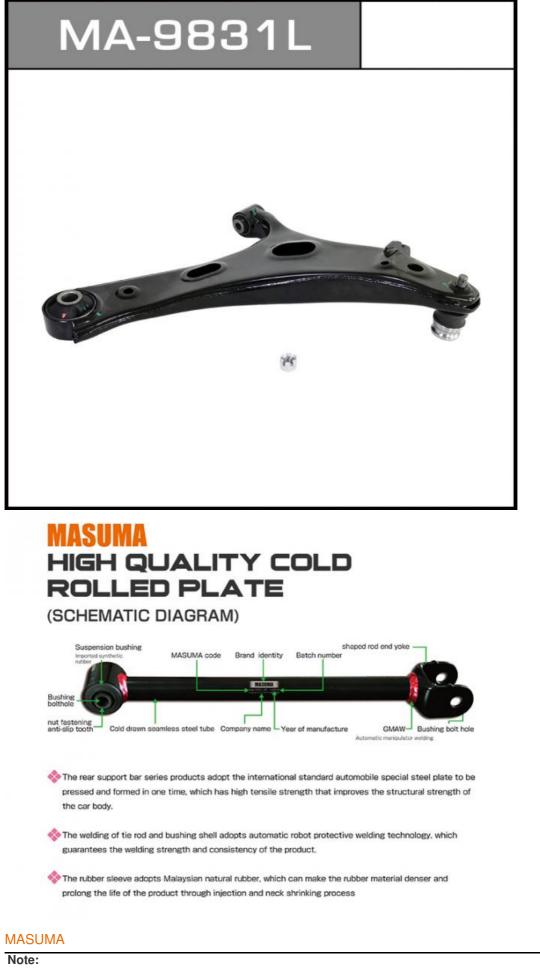

MA-9831L

3-7days

#### **Product Description**

| MASUMA<br>No. | MA-9831L                                    |
|---------------|---------------------------------------------|
| Part Name     | Suspension rod                              |
| OEM No.       | 20202SG010                                  |
| Maintenance   | Warranty 12 months or 30 thousand kilometer |
| In stock      | In stock                                    |

Masuma levers and rods are important supporting elements of the suspension, therefore they are made only from reliable materials. Masuma levers are made of Mn65 carbon tool steel and Cr40 and Cr20 structural alloy steels - the same as those used in the original levers of Japanese cars. Arm bushing protectors are manufactured from Japanese Chloroprene Rubber, the most effective material for long-term durability of these parts. Levers and rods are guaranteed for 12 months. Wherever you bought or installed a part, within a year you have the right to return it by simply providing him with a receipt or other document confirming the purchase date and price. Even if you are not a certified auto mechanic and installed the part yourself in your garage, just keep your purchase receipt and, if a problem arises, you can always return the part. Masuma is a global brand of auto parts, components and consumables. The main specialization of the brand: resource parts for post-warranty service of Japanese cars. The company's strategy is to offer consumers the best ratio of reliability and cost of spare parts.