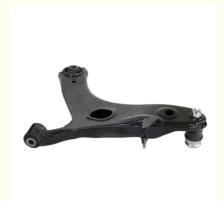

## Japanese Car Model 20202SG010 4x4 Steering Control Arm for LEXUS ES300 by MASUMA

### **Product Specification**

| SOLARA Convertible (_V3_), HIGHLANDER<br>/ KLUGER (_U2_), SOLARA Coupe (_V3_),<br>CAMRY Saloon (_V3_) |
|-------------------------------------------------------------------------------------------------------|
| 2000-2007, 2001-2006, 2001-2008, 2003-<br>2008, 2001-2008                                             |
| 20202SG010                                                                                            |
| Toyota                                                                                                |
| C5438LR, 0125-143                                                                                     |
| Left                                                                                                  |
| 36*13*6 Cm, 76*6*6cm                                                                                  |
| 12 Months, Warranty 12 Months Or 30<br>Thousand Kilometer                                             |
| Japanese Car                                                                                          |
| Suspension Rod                                                                                        |
|                                                                                                       |