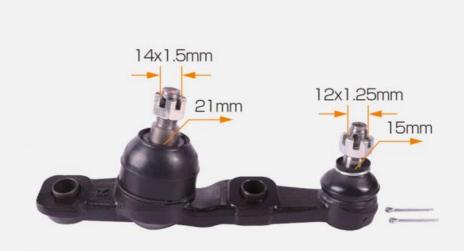

### **Product Specification**

• Model: IS C (GSE2\_), IS II (\_E2\_), IS III (\_E3\_), GS

(\_S19\_)

• Year: 2013-, 2005-2011, 2009-, 2005-2013, 2003-

2021

• OE NO.: 43330-39625, 43330-39865

• Car Fitment: Lexus

• Reference NO.: BJ-2066R, 0120-XLR, 73-02-2066R,

732066R, N4872063

• Warranty: 18 Months, Warranty 12 Months Or 30

Thousand Kilometer

• Car Model: Japanese

• Product Name: Ball Joint(Upper And Lower)

MASUMA NO.: MB-C1001RDelivery Time: 3-7daysIn Stock: Yes

• Size: 26.5\*11.3\*8.8cm