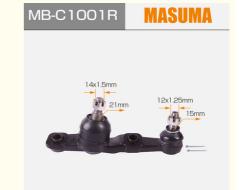

• Reference NO.: BJ-2066R, 0120-XLR, 73-02-2066R,

732066R, N4872063

• Warranty: 18 Months, Warranty 12 Months Or 30

Thousand Kilometer

• Car Model: Japanese

• Product Name: Ball Joint(Upper And Lower)

MASUMA NO.: MB-C1001RDelivery Time: 3-7daysIn Stock: Yes