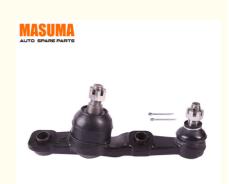

### **Product Specification**

• Model: IS C (GSE2\_), IS II (\_E2\_), IS III (\_E3\_), GS

(\_S19\_)

• Year: 2013-, 2005-2011, 2009-, 2005-2013, 2003-

2021

• OE NO.: 43330-39625, 43330-39865

• Car Fitment: Lexus

• Reference NO.: BJ-2066R, 0120-XLR, 73-02-2066R,

732066R, N4872063

• Warranty: 18 Months, Warranty 12 Months Or 30

Thousand Kilometer

• Car Model: Japanese

• Product Name: Ball Joint(Upper And Lower)

MASUMA NO.: MB-C1001RDelivery Time: 3-7daysIn Stock: Yes