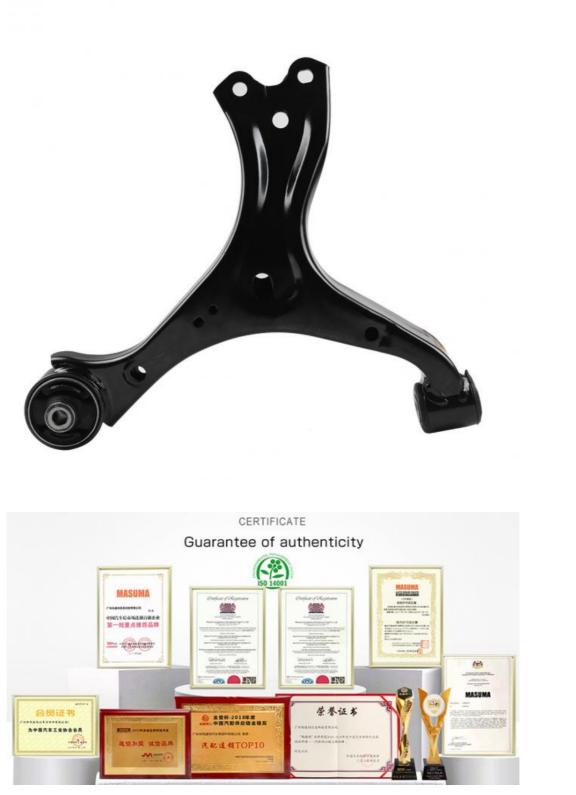

## **Product Specification**

- Model:
- Year:OE NO.:
- . . ....
- Car Fitment:
- Reference NO.:
- Position:
- Size:
- Warranty:
- Car Model:
- Product Name:
- MASUMA NO.:
- Delivery Time:
- Product Group Name:
- Engine:
- CIVIC IX Saloon (FB, FG), CUY31 2011-, Contact View More 51350TR0A11 HONDA JTC7868 Left 39\*34\*8 Cm 12 Months, 12 Months Or 30 Thousand Kilometer Japanese Car Front/lower Arm/right MA-9743R 7-14 Days Suspension Arm Assy

#### **Product Description**

| MASUMA<br>No. | MA-9743R                                    |
|---------------|---------------------------------------------|
| Part Name     | Front/lower arm/right                       |
| OEM No.       | 51350TR0A11                                 |
| Maintenance   | Warranty 12 months or 30 thousand kilometer |
| In stock      | Contact for inventory                       |
|               |                                             |