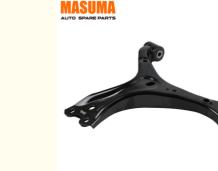

## **Product Specification**

- Model:
- Year:OE NO.:
- . . ....
- Car Fitment:
- Reference NO.:
- Position:
- Size:
- Warranty:
- Car Model:
- Product Name:
- MASUMA NO.:
- Delivery Time:
- Product Group Name:
- Engine:
- CIVIC IX Saloon (FB, FG), CUY31 2011-, Contact View More 51350TR0A11 HONDA JTC7868 Left 39\*34\*8 Cm 12 Months, 12 Months Or 30 Thousand Kilometer Japanese Car Front/lower Arm/right MA-9743R 7-14 Days Suspension Arm Assy

#### **Product Description**

| MASUMA<br>No. | MA-9743R                                    |
|---------------|---------------------------------------------|
| Part Name     | Front/lower arm/right                       |
| OEM No.       | 51350TR0A11                                 |
| Maintenance   | Warranty 12 months or 30 thousand kilometer |
| In stock      | Contact for inventory                       |
|               |                                             |