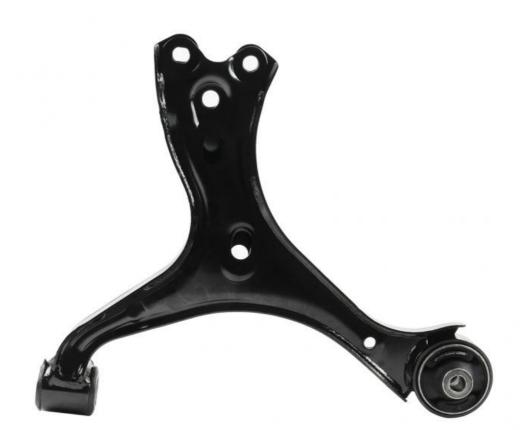

## **Product Specification**

- Model:
- Year:OE NO.:
- . . ....
- Car Fitment:
- Reference NO.:
- Position:
- Size:
- Warranty:
- Car Model:
- Product Name:
- MASUMA NO.:
- Delivery Time:
- Product Group Name:
- Engine:
- CIVIC IX Saloon (FB, FG), CUY31 2011-, Contact View More 51350TR0A11 HONDA JTC7868 Left 39\*34\*8 Cm 12 Months, 12 Months Or 30 Thousand Kilometer Japanese Car Front/lower Arm/right MA-9743R 7-14 Days Suspension Arm Assy

#### **Product Description**

| MASUMA<br>No. | MA-9743R                                    |
|---------------|---------------------------------------------|
| Part Name     | Front/lower arm/right                       |
| OEM No.       | 51350TR0A11                                 |
| Maintenance   | Warranty 12 months or 30 thousand kilometer |
| In stock      | Contact for inventory                       |
|               |                                             |