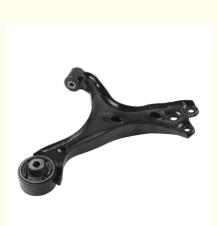

## **Product Specification**

- Model:
- Year:OE NO.:
- . . ....
- Car Fitment:
- Reference NO.:
- Position:
- Size:
- Warranty:
- Car Model:
- Product Name:
- MASUMA NO.:
- Delivery Time:
- Product Group Name:
- Engine:
- CIVIC IX Saloon (FB, FG), CUY31 2011-, Contact View More 51350TR0A11 HONDA JTC7868 Left 39\*34\*8 Cm 12 Months, 12 Months Or 30 Thousand Kilometer Japanese Car Front/lower Arm/right MA-9743R 7-14 Days Suspension Arm Assy

#### **Product Description**

| MASUMA<br>No. | MA-9743R                                    |
|---------------|---------------------------------------------|
| Part Name     | Front/lower arm/right                       |
| OEM No.       | 51350TR0A11                                 |
| Maintenance   | Warranty 12 months or 30 thousand kilometer |
| In stock      | Contact for inventory                       |
|               |                                             |