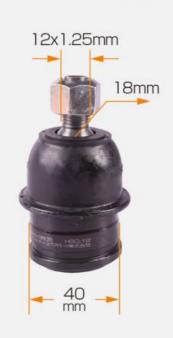

05-524, CJ-524

• Warranty: 18 Months, Warranty 12 Months Or 30

Thousand Kilometer

• Car Model: Japanese

Product Name: Ball Joint(Upper And Lower)

MASUMA NO.: MB-9605Delivery Time: 3-7daysIn Stock: Yes

Size: 11.2\*7.3\*5.8cmProduct Group Name: Ball Joint

# 12x1.25mm

MASUMA

MB-9605