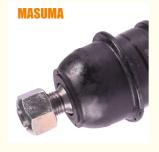

## MR990822 MR508134 MASUMA Ball Joint for MITSUBISHI MONTERO V64W 0420-V97 Reference NO

### **Product Specification**

Model: PAJERO IV (V8\_W, V9\_W), PAJERO III

(V7\_W, V6\_W)

Year: 1999-2007, 2006-, 1999-2006
 OE NO.: MR990822, MR508134, MB-9605

• Car Fitment: MITSUBISHI

• Reference NO.: 0420-V97, 0425-V75, 71524, SCA-5682, 71-

05-524, CJ-524

• Warranty: 18 Months, Warranty 12 Months Or 30

Thousand Kilometer

• Car Model: Japanese

Product Name: Ball Joint(Upper And Lower)

MASUMA NO.: MB-9605Delivery Time: 3-7daysIn Stock: Yes

Size: 11.2\*7.3\*5.8cmProduct Group Name: Ball Joint