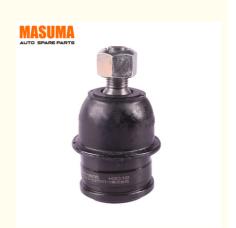

## MR990822 MR508134 MASUMA Ball Joint for MITSUBISHI MONTERO V64W 0420-V97 Reference NO

### **Product Specification**

Model: PAJERO IV (V8\_W, V9\_W), PAJERO III

(V7\_W, V6\_W)

Year: 1999-2007, 2006-, 1999-2006
 OE NO.: MR990822, MR508134, MB-9605

• Car Fitment: MITSUBISHI

• Reference NO.: 0420-V97, 0425-V75, 71524, SCA-5682, 71-

05-524, CJ-524

• Warranty: 18 Months, Warranty 12 Months Or 30

Thousand Kilometer

• Car Model: Japanese

Product Name: Ball Joint(Upper And Lower)

MASUMA NO.: MB-9605Delivery Time: 3-7daysIn Stock: Yes

Size: 11.2\*7.3\*5.8cmProduct Group Name: Ball Joint

# 12x1.25mm

MASUMA

MB-9605