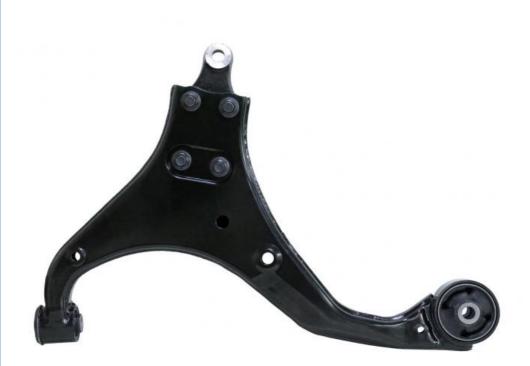

## **Product Specification**

- Model:
- Year:
- OE NO.:
- Car Fitment:
- Reference NO.:
- Position:
- Size:
- Warranty:
- Car Model:
- Product Name:
- MASUMA NO.:
- Delivery Time:
- Product Group Name:

#### TUCSON (JM), CWMGE24 2004-, Contact View More

- 54501-2E000
- Hyundai
  - 51262M-PCS-MS, CCA2210, G6-1505, 96-08819-1, LVSA1140
    - Left
  - 39\*34\*8 Cm 12 Months, 12 Months Or 30 Thousand Kilometer
  - Japanese Car
  - Front/lower Arm/right
  - MA-K8001R
  - 7-14 Days
- roup Name: Suspension Arm Assy

### **Product Description**

| MASUMA<br>No. | MA-K8001R                                   |
|---------------|---------------------------------------------|
| Part Name     | Front/lower arm/right                       |
| OEM No.       | 54501-2E000                                 |
| Maintenance   | Warranty 12 months or 30 thousand kilometer |
| In stock      | Contact for inventory                       |