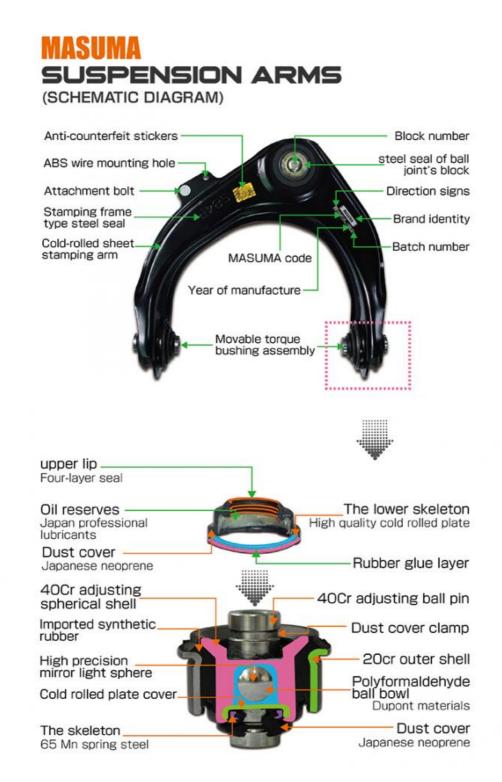

ed from closed cell urethane foam, a soft and durable polymer that effectively dampens shock and vibration. The shock absorber bumpers are warranted for 12 months. Wherever you bought or installed a part, within a year you have the right to return it by simply providing him with a receipt or other document confirming the purchase date and price. Even if you are not a certified auto mechanic and installed the part yourself in your garage, just keep your purchase receipt and, if a problem arises, you can always return the part. Masuma is a global brand of auto parts, components and consumables. The main specialization of the brand: resource parts for post-warranty service of Japanese cars. The company's strategy is to offer consumers the best ratio of reliability and cost of spare parts.





## MASUMA

#### Note:

MASUMA auto parts covered more than 900,000 different OEM numbers, <u>here only show few parts.</u> Pls Contact us to check more and details information for you.

| Search For Car<br>Brand<br>Click)                                                                               | Auto parts          | Product List   | Number of<br>suitable car<br>models |
|-----------------------------------------------------------------------------------------------------------------|---------------------|----------------|-------------------------------------|
|                                                                                                                 |                     | Air Filters    | 1215                                |
| For Japanes Car: