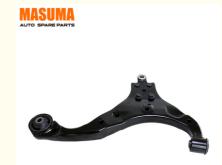

## **Product Specification**

- Model:
- Year:
- OE NO.:
- Car Fitment:
- Reference NO.:
- Position:
- Size:
- Warranty:
- Car Model:
- Product Name:
- MASUMA NO.:
- Delivery Time:
- Product Group Name:

#### TUCSON (JM), CWMGE24 2004-, Contact View More

- 54501-2E000
- Hyundai
  - 51262M-PCS-MS, CCA2210, G6-1505, 96-08819-1, LVSA1140
    - Left
  - 39\*34\*8 Cm 12 Months, 12 Months Or 30 Thousand Kilometer
  - Japanese Car
  - Front/lower Arm/right
  - MA-K8001R
  - 7-14 Days
- roup Name: Suspension Arm Assy

### **Product Description**

| MASUMA<br>No. | MA-K8001R                                   |
|---------------|---------------------------------------------|
| Part Name     | Front/lower arm/right                       |
| OEM No.       | 54501-2E000                                 |
| Maintenance   | Warranty 12 months or 30 thousand kilometer |
| In stock      | Contact for inventory                       |