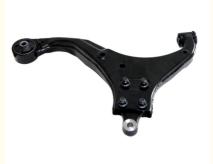

## **Product Specification**

- Model:
- Year:
- OE NO.:
- Car Fitment:
- Reference NO.:
- Position:
- Size:
- Warranty:
- Car Model:
- Product Name:
- MASUMA NO.:
- Delivery Time:
- Product Group Name:

#### TUCSON (JM), CWMGE24 2004-, Contact View More

- 54501-2E000
- Hyundai
  - 51262M-PCS-MS, CCA2210, G6-1505, 96-08819-1, LVSA1140
    - Left
  - 39\*34\*8 Cm 12 Months, 12 Months Or 30 Thousand Kilometer
  - Japanese Car
  - Front/lower Arm/right
  - MA-K8001R
  - 7-14 Days
- roup Name: Suspension Arm Assy

### **Product Description**

| MASUMA<br>No. | MA-K8001R                                   |
|---------------|---------------------------------------------|
| Part Name     | Front/lower arm/right                       |
| OEM No.       | 54501-2E000                                 |
| Maintenance   | Warranty 12 months or 30 thousand kilometer |
| In stock      | Contact for inventory                       |