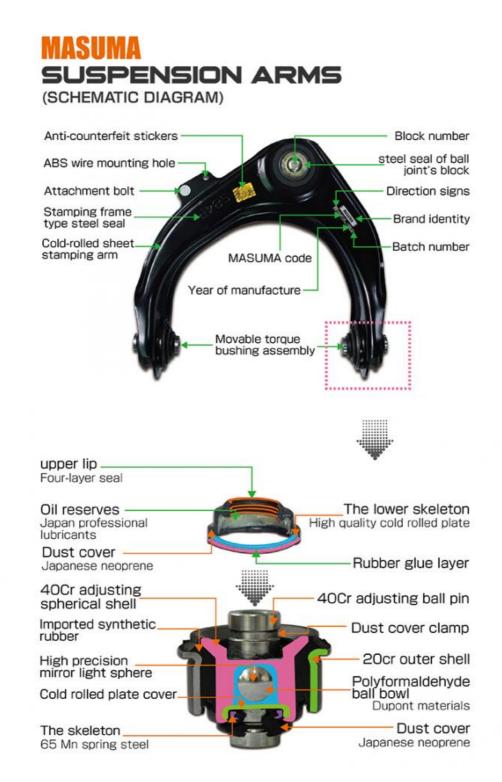

Masuma levers and rods are important supporting elements of the suspension, therefore they are made only from reliable materials. Masuma levers are made of Mn65 carbon tool steel and Cr40 and Cr20 structural alloy steels - the same as those used in the original levers of Japanese cars. Arm bushing protectors are manufactured from Japanese Chloroprene Rubber, the most effective material for long-term durability of these parts. Levers and rods are guaranteed for 12 months. Wherever you bought or installed a part, within a year you have the right to return it by simply providing him with a receipt or other document confirming the purchase date and price. Even if you are not a certified auto mechanic and installed the part yourself in your garage, just keep your purchase receipt and, if a problem arises, you can always return the part. Masuma is a global brand of auto parts, components and consumables. The main specialization of the brand: resource parts for post-warranty service of Japanese cars. The company's strategy is to offer consumers the best ratio of reliability and cost of spare parts.