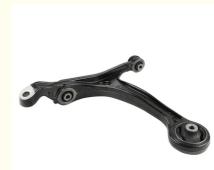

# Japanese Car Control Arm Assy for HONDA MA-9738L 51360SJK000 Auto Parts CU4W 4G64

   • OE NO.:
   51360SJK000

   • Car Fitment:
   HONDA

   • Position:
   Left
  - 39\*34\*8 Cm

Kilometer

MA-9738L

7-14 Days

Japanese Car

Front/lower Arm/left

Suspension Arm Assy

- Warranty:
- Car Model:

Size:

- Product Name:
- MASUMA NO.:
- Delivery Time:
- Product Group Name:

#### **Product Description**

| MASUMA<br>No. | MA-9738L                                    |
|---------------|---------------------------------------------|
| Part Name     | Front/lower arm/left                        |
| OEM No.       | 51360SJK000                                 |
| Maintenance   | Warranty 12 months or 30 thousand kilometer |
| In stock      | Contact for inventory                       |