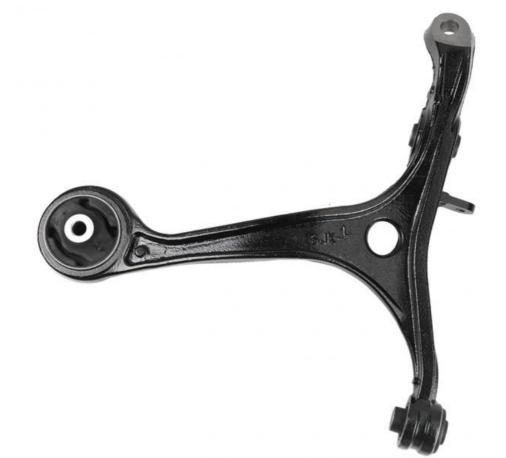

# Japanese Car Control Arm Assy for HONDA MA-9738L 51360SJK000 Auto Parts CU4W 4G64

   • OE NO.:
   51360SJK000

   • Car Fitment:
   HONDA

   • Position:
   Left
  - 39\*34\*8 Cm

Kilometer

MA-9738L

7-14 Days

Japanese Car

Front/lower Arm/left

Suspension Arm Assy

- Warranty:
- Car Model:

Size:

- Product Name:
- MASUMA NO.:
- Delivery Time:
- Product Group Name:

#### **Product Description**

| MASUMA<br>No. | MA-9738L                                    |
|---------------|---------------------------------------------|
| Part Name     | Front/lower arm/left                        |
| OEM No.       | 51360SJK000                                 |
| Maintenance   | Warranty 12 months or 30 thousand kilometer |
| In stock      | Contact for inventory                       |