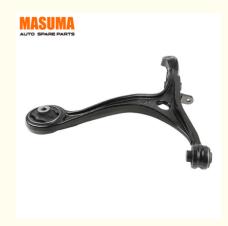

# Japanese Car Control Arm Assy for HONDA MA-9738L 51360SJK000 Auto Parts CU4W 4G64

   • OE NO.:
   51360SJK000

   • Car Fitment:
   HONDA

   • Position:
   Left
  - 39\*34\*8 Cm

Kilometer

MA-9738L

7-14 Days

Japanese Car

Front/lower Arm/left

Suspension Arm Assy

- Warranty:
- Car Model:

Size:

- Product Name:
- MASUMA NO.:
- Delivery Time:
- Product Group Name:

#### **Product Description**

| MASUMA<br>No. | MA-9738L                                    |
|---------------|---------------------------------------------|
| Part Name     | Front/lower arm/left                        |
| OEM No.       | 51360SJK000                                 |
| Maintenance   | Warranty 12 months or 30 thousand kilometer |
| In stock      | Contact for inventory                       |