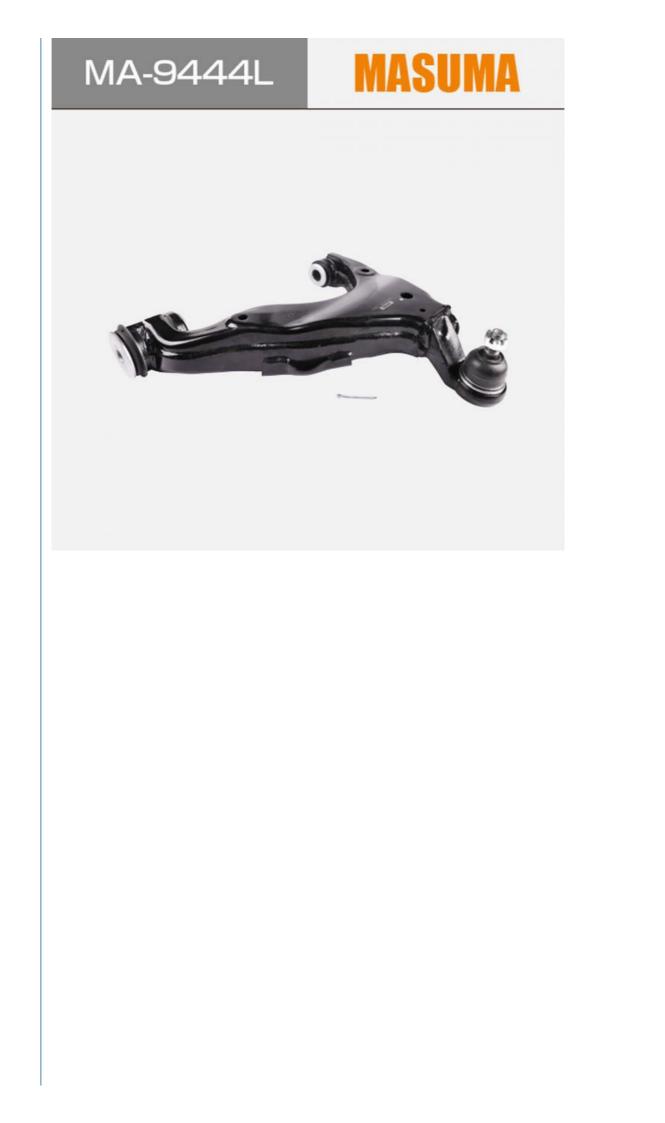

# Replacement Upper Control Arm for TOYOTA 4 GRN280L MA-9444L 4806960040 48069-60040

#### **Product Specification**

Model:

• OE NO.:

• Year:

RAV 4 III (\_A3\_) 2005-, 2009-2021

Toyota

48069-60040

- Car Fitment:
- Reference NO.:
- Position:
- Size:
- Warranty:
- Car Model:
- Product Name:
- MASUMA NO.:
- Dalivary Times