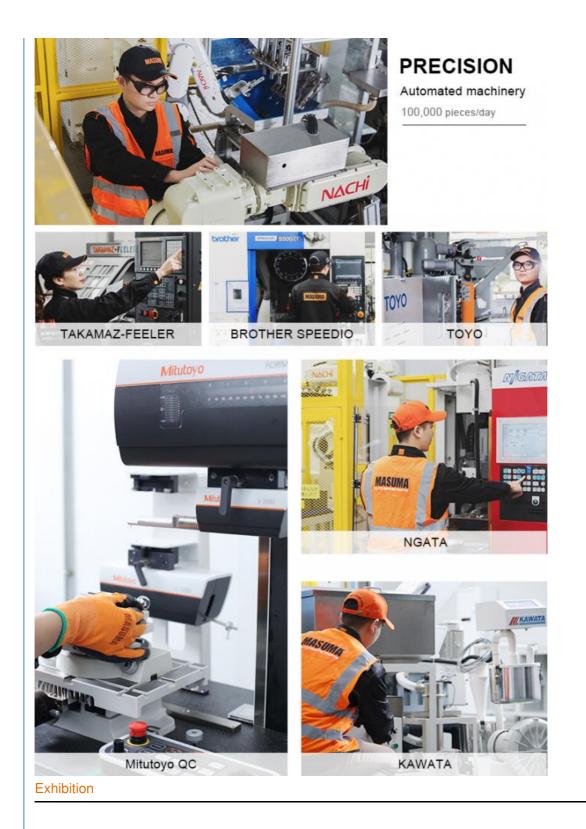

joint venture production base in GuangZhou China, have an area of 30,000 sqm, 500+ employees in the company, the annual turnover to reach 55 million USD.

Masuma specializes in the design, development, manufacturing, sales and service of Japanese, German, American, Chinese and Korean auto parts. The current products include lubricating oil, transmission fluid, brake oil, brake pad, brake disc, filter, spark plug, ignition coil, ball joint, swing arm, shock absorber, belt, wiper, water tank cover and other series, over ten thousands of varieties, and products are sold to more than 100 countries and regions in the world.

| MASUMA 1998 |        |     | 1  |
|-------------|--------|-----|----|
| 2011        | 30,000 | 500 | 55 |
| Masuma      |        |     |    |



Manufacturing Technique





**MASUMA**<sup>\*</sup> Masuma (Guangzhou) International Trading Co., Ltd.

No. 19, Liwu Road, Tanbu Town, Huadu District, Guangzhou