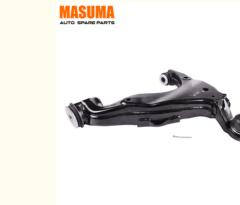

# Replacement Upper Control Arm for TOYOTA 4 GRN280L MA-9444L 4806960040 48069-60040

#### **Product Specification**

Model:

• OE NO.:

• Year:

RAV 4 III (\_A3\_) 2005-, 2009-2021

Toyota

48069-60040

- Car Fitment:
- Reference NO.:
- Position:
- Size:
- Warranty:
- Car Model:
- Product Name:
- MASUMA NO.:
- Dalivary Times