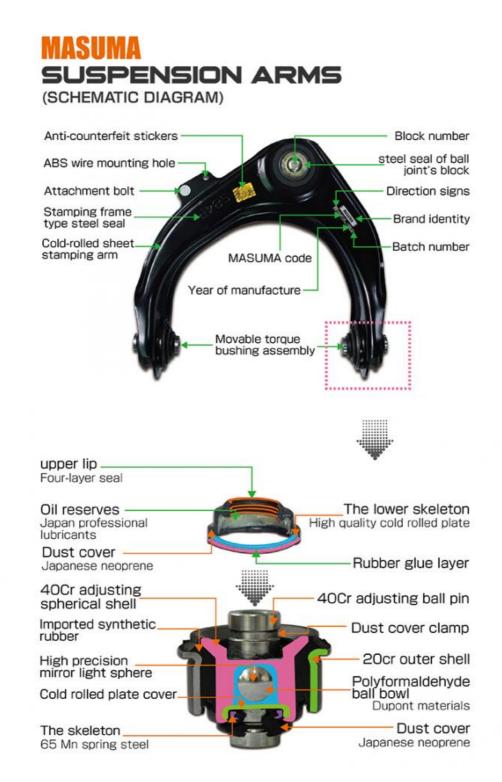

EFI. SUV Offroad. 2WD.<br>Door 5                                   |
| MA-9444L | ΤΟΥΟΤΑ | <b>FJ CRUISER</b> | GSJ15L         | 2009-2014 | GSJ15L 4000. 1GRFE. DOHC. EFI. SUV Offroad. 4WD.<br>Door 5                                    |
| MA-9444L | TOYOTA | LAND CRUISER      | GDJ150W        | 2015-     | GDJ150W. 1GD-FTV. TURBO. 4WD                                                                  |
| MA-9444L | ΤΟΥΟΤΑ | LAND CRUISER      | GRJ150W        | 2009-2013 | GRJ150W. 1GRFE. 4WD                                                                           |
| 140.0444 | TOVOTA | LAND CRUISER      | TD HEMA/       | 2000 2024 | TD HEAMY OTDEE AND                                                                            |

# Contact Supplier send an enquiry to confirm suitable car





#### MASUMA

#### Note:

MASUMA auto parts covered more than 900,000 different OEM numbers, <u>here only show few parts.</u> Pls Contact us to check more and details information for you.

| Search For Car<br>Brand<br>Click)            | Auto parts          | Product List   | Number of<br>suitable car<br>models |
|----------------------------------------------|---------------------|----------------|-------------------------------------|
|                                              |                     | Air Filters    | 1215                                |
| For Japanes Car:                             |                     | Fuel Filters   | 255                                 |
| For Toyota                                   |                     | Oil Filters    | 588