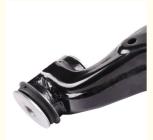

# Replacement Upper Control Arm for TOYOTA 4 GRN280L MA-9444L 4806960040 48069-60040

#### **Product Specification**

Model:

• OE NO.:

• Year:

RAV 4 III (\_A3\_) 2005-, 2009-2021

Toyota

48069-60040

- Car Fitment:
- Reference NO.:
- Position:
- Size:
- Warranty:
- Car Model:
- Product Name:
- MASUMA NO.:
- Dalivary Times