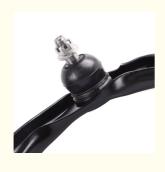

## 48630-60020 48630-60040 Auto Suspension Systems for Toyota GX460 **URJ150L by MASUMA**

### **Product Specification**

Model: RAV 4 III (\_A3\_) · Year: 2005-, 2002-2021

• OE NO.: 48630-60020, 48630-60040

• Car Fitment: Toyota

• Reference NO.:

[ { "value": -3, "text": "600000158190", "disabled": False }, { "value": -4, "text": "0125ACA30LH", "disabled": False }, { "value": -5, "text": "ATATO1002", "disabled":

False }, { "valu

• Position: Left

Size: 36\*13\*6 Cm, 35\*12\*6cm

12 Months, Warranty 12 Months Or 30 · Warranty:

Thousand Kilometer

· Car Model: Japanese Car • Product Name: Suspension Arm MASUMA NO.: MA-9420L