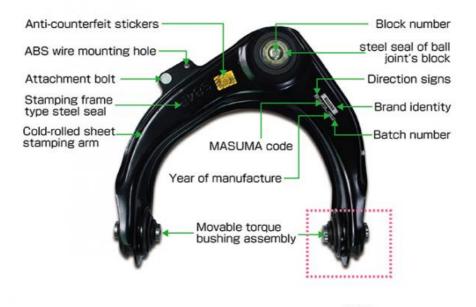

280L 2009-2021 GRN285L. 4000. 1GRFE. DOHC. EFI. SUV Offroad. 4WD. GRN285L MA-9420L TOYOTA 4RUNNER 2009-2021 Door 5 TRN280L. 2700. 2TRFE. DOHC. EFI. SUV Offroad. 2WD. MA-9420L TOYOTA 4RUNNER TRN280L 2009-2011 Door 5 TRN285L. 2700. 2TRFE. DOHC. EFI. SUV Offroad, 4WD. MA-9420L TOYOTA 4RUNNER TRN285L 2010-2011 UZN210L. 4700. 2UZFE. DOHC. EFI. SUV Offroad. 2WD. UZN210L MA-9420L TOYOTA **4RUNNER** UZN215L. 4700. 2UZFE. DOHC. EFI. SUV Offroad. 4WD. 4RUNNER UZN215L MA-9420L TOYOTA 2002-2009 Door 5 GRJ120L. 4000. 1GRFE. DOHC. EFI. SUV Offroad. 4WD. LAND CRUISER TOYOTA GRJ120L 2003-2009 MA-9420L LAND CRUISER Door 5 GRJ125L, 4000, 1GRFE, DOHC, EFI, SUV Offroad, 4WD.

# Contact Supplier send an enquiry to confirm suitable car

# MA-9420L

# **MASUMA**



# MASUMA SUSPENSION ARMS

(SCHEMATIC DIAGRAM)





### **MASUMA**

### Note:

MASUMA auto parts covered more than 900,000 different OEM numbers, <u>here only show few parts</u>. Pls Contact us to check more and details information for you.

| Search For Car<br>Brand<br>Click)            | Auto parts          | Product List   | Number of<br>suitable car<br>models |
|----------------------------------------------|---------------------|----------------|-------------------------------------|
|                                              |                     | Air Filters    | 1215                                |
| For Japanes Car:                             |                     | Fuel Filters   | 255                                 |
| For Toyota                                   |                     | Oil Filters    | 588