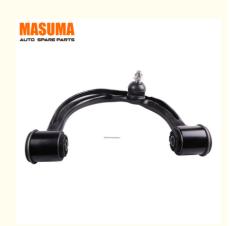

## 48630-60020 48630-60040 Auto Suspension Systems for Toyota GX460 **URJ150L by MASUMA**

### **Product Specification**

Model: RAV 4 III (\_A3\_) · Year: 2005-, 2002-2021

• OE NO.: 48630-60020, 48630-60040

• Car Fitment: Toyota

• Reference NO.:

[ { "value": -3, "text": "600000158190", "disabled": False }, { "value": -4, "text": "0125ACA30LH", "disabled": False }, { "value": -5, "text": "ATATO1002", "disabled":

False }, { "valu

• Position: Left

Size: 36\*13\*6 Cm, 35\*12\*6cm

12 Months, Warranty 12 Months Or 30 · Warranty:

Thousand Kilometer

· Car Model: Japanese Car • Product Name: Suspension Arm MASUMA NO.: MA-9420L