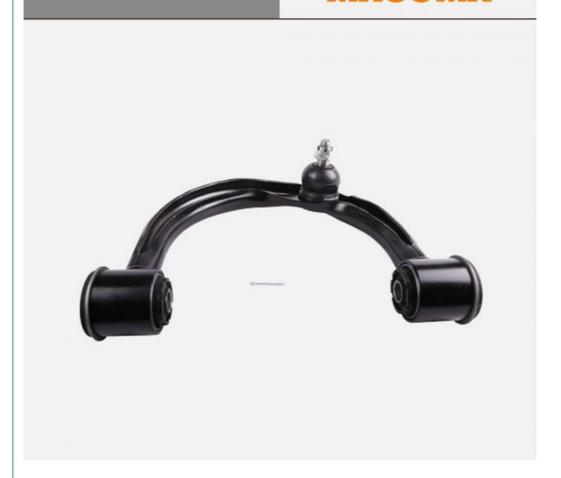

False }, { "valu

• Position: Left

Size: 36\*13\*6 Cm, 35\*12\*6cm

12 Months, Warranty 12 Months Or 30 · Warranty:

Thousand Kilometer

· Car Model: Japanese Car • Product Name: Suspension Arm MASUMA NO.: MA-9420L