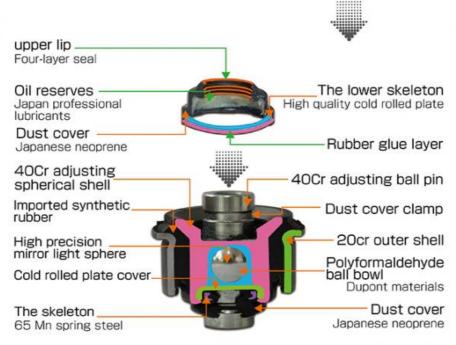

0L 2009-2021 GRN285L. 4000. 1GRFE. DOHC. EFI. SUV Offroad. 4WD. GRN285L MA-9420L TOYOTA 4RUNNER 2009-2021 Door 5 TRN280L. 2700. 2TRFE. DOHC. EFI. SUV Offroad. 2WD. MA-9420L TOYOTA 4RUNNER TRN280L 2009-2011 Door 5 TRN285L. 2700. 2TRFE. DOHC. EFI. SUV Offroad, 4WD. MA-9420L TOYOTA 4RUNNER TRN285L 2010-2011 UZN210L. 4700. 2UZFE. DOHC. EFI. SUV Offroad. 2WD. UZN210L MA-9420L TOYOTA **4RUNNER** UZN215L. 4700. 2UZFE. DOHC. EFI. SUV Offroad. 4WD. 4RUNNER UZN215L MA-9420L TOYOTA 2002-2009 Door 5 GRJ120L. 4000. 1GRFE. DOHC. EFI. SUV Offroad. 4WD. LAND CRUISER TOYOTA GRJ120L 2003-2009 MA-9420L LAND CRUISER Door 5 GRJ125L, 4000, 1GRFE, DOHC, EFI, SUV Offroad, 4WD.

# Contact Supplier send an enquiry to confirm suitable car

# MA-9420L

# **MASUMA**



# MASUMA SUSPENSION ARMS

(SCHEMATIC DIAGRAM)





### **MASUMA**

### Note:

MASUMA auto parts covered more than 900,000 different OEM numbers, <u>here only show few parts</u>. Pls Contact us to check more and details information for you.

| Search For Car<br>Brand<br>Click)            | Auto parts          | Product List   | Number of<br>suitable car<br>models |
|----------------------------------------------|---------------------|----------------|-------------------------------------|
|                                              |                     | Air Filters    | 1215                                |
| For Japanes Car:                             |                     | Fuel Filters   | 255                                 |
| For Toyota                                   |                     | Oil Filters    | 588