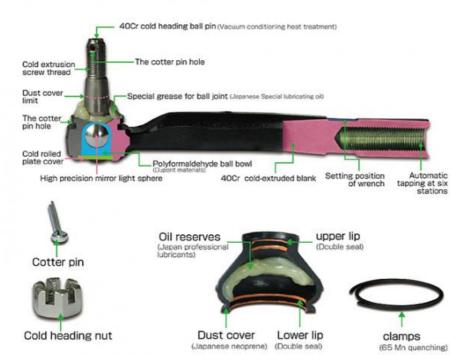

#### **Product Description**

MASUMA ME-6311R

Part Name Tie rod ends right

**OEM No.** 53540SDAA01,53540-SDA-A01

Maintenance Warranty 12 months or 30 thousand kilometer

In stock Contact for inventory

Masuma tie rod ends are manufactured using state-of-the-art one-piece technology. The ball end pieces are made of Cr40 alloy steel and hardened. The mirror finish technology provides a ball pin surface roughness of no more than 0.4 microns, which significantly increases the life of the hinge. The design and processing technology of the ball joint ensures that the ball joint will not jump out of its original seat even with high angular loads. Steering tips are guaranteed for 12 months. Wherever you bought or installed a part, within a year you have the right to return it by simply providing him with a receipt or other document confirming the purchase date and price. Even if you are not a certified auto mechanic and installed the part yourself in your garage, just keep your purchase receipt and, if a problem arises, you can always return the part. Masuma is a global brand of auto parts, components and consumables. The main specialization of the brand: resource parts for post-warranty service of Japanese cars. The company's strategy is to offer consumers the best ratio of reliability and cost of spare parts.