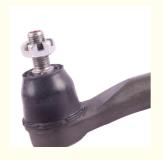

#### **Product Description**

MASUMA ME-6311R

Part Name Tie rod ends right

**OEM No.** 53540SDAA01,53540-SDA-A01

Maintenance Warranty 12 months or 30 thousand kilometer

In stock Contact for inventory

Masuma tie rod ends are manufactured using state-of-the-art one-piece technology. The ball end pieces are made of Cr40 alloy steel and hardened. The mirror finish technology provides a ball pin surface roughness of no more than 0.4 microns, which significantly increases the life of the hinge. The design and processing technology of the ball joint ensures that the ball joint will not jump out of its original seat even with high angular loads. Steering tips are guaranteed for 12 months. Wherever you bought or installed a part, within a year you have the right to return it by simply providing him with a receipt or other document confirming the purchase date and price. Even if you are not a certified auto mechanic and installed the part yourself in your garage, just keep your purchase receipt and, if a problem arises, you can always return the part. Masuma is a global brand of auto parts, components and consumables. The main specialization of the brand: resource parts for post-warranty service of Japanese cars. The company's strategy is to offer consumers the best ratio of reliability and cost of spare parts.