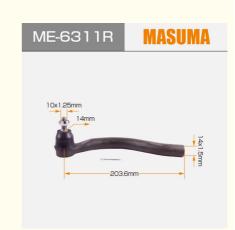

#### **Product Specification**

Model: ACCORD VII (CM) · Year: 2002-2008, 2002-2008

• OE NO.: 53540-SDA-A01 • Car Fitment: HONDA

• Reference NO.: SE-6311R

Picture Size, 15\*9.3\*5.8cm · Size:

Right • Position:

12 Months, Warranty 12 Months Or 30 • Warranty:

Thousand Kilometer

Car Model: JAPANESE CAR Tie Rod Ends Right Product Name:

MASUMA NO.: ME-6311R • Delivery Time: 3-7days • In Stock: Yes

• Product Group Name: Tie Rod Ends

#### **Product Description**

MASUMA ME-6311R

Part Name Tie rod ends right

**OEM No.** 53540SDAA01,53540-SDA-A01

Maintenance Warranty 12 months or 30 thousand kilometer

In stock Contact for inventory

Masuma tie rod ends are manufactured using state-of-the-art one-piece technology. The ball end pieces are made of Cr40 alloy steel and hardened. The mirror finish technology provides a ball pin surface roughness of no more than 0.4 microns, which significantly increases the life of the hinge. The design and processing technology of the ball joint ensures that the ball joint will not jump out of its original seat even with high angular loads. Steering tips are guaranteed for 12 months. Wherever you bought or installed a part, within a year you have the right to return it by simply providing him with a receipt or other document confirming the purchase date and price. Even if you are not a certified auto mechanic and installed the part yourself in your garage, just keep your purchase receipt and, if a problem arises, you can always return the part. Masuma is a global brand of auto parts, components and consumables. The main specialization of the brand: resource parts for post-warranty service of Japanese cars. The company's strategy is to offer consumers the best ratio of reliability and cost of spare parts.