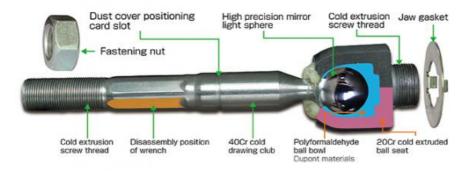

#### **Product Description**

MASUMA ME-6311R

Part Name Tie rod ends right

**OEM No.** 53540SDAA01,53540-SDA-A01

Maintenance Warranty 12 months or 30 thousand kilometer

In stock Contact for inventory

Masuma tie rod ends are manufactured using state-of-the-art one-piece technology. The ball end pieces are made of Cr40 alloy steel and hardened. The mirror finish technology provides a ball pin surface roughness of no more than 0.4 microns, which significantly increases the life of the hinge. The design and processing technology of the ball joint ensures that the ball joint will not jump out of its original seat even with high angular loads. Steering tips are guaranteed for 12 months. Wherever you bought or installed a part, within a year you have the right to return it by simply providing him with a receipt or other document confirming the purchase date and price. Even if you are not a certified auto mechanic and installed the part yourself in your garage, just keep your purchase receipt and, if a problem arises, you can always return the part. Masuma is a global brand of auto parts, components and consumables. The main specialization of the brand: resource parts for post-warranty service of Japanese cars. The company's strategy is to offer consumers the best ratio of reliability and cost of spare parts.