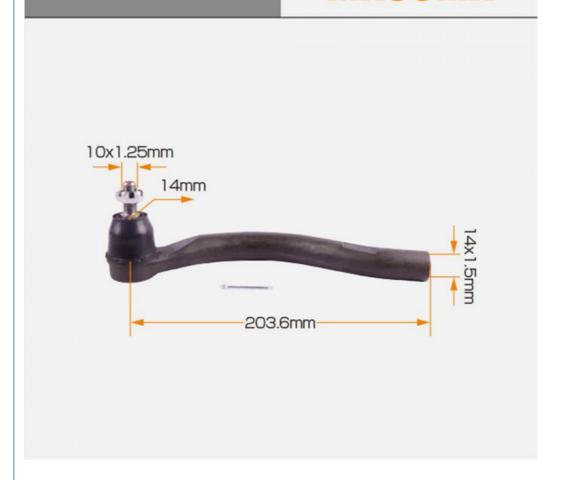

#### **Product Specification**

Model: ACCORD VII (CM) · Year: 2002-2008, 2002-2008

• OE NO.: 53540-SDA-A01 • Car Fitment: HONDA

• Reference NO.: SE-6311R

Picture Size, 15\*9.3\*5.8cm · Size:

Right • Position:

12 Months, Warranty 12 Months Or 30 • Warranty:

Thousand Kilometer

Car Model: JAPANESE CAR Tie Rod Ends Right Product Name:

MASUMA NO.: ME-6311R • Delivery Time: 3-7days • In Stock: Yes

• Product Group Name: Tie Rod Ends