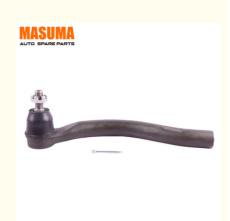

### HONDA ACCORD CL7 Tie Rod End 53540-SDA-A01 53540SDAA01 53540-SDA-**A01 by MASUMA Auto Parts**

#### **Product Description**

MASUMA ME-6311R

Part Name Tie rod ends right

**OEM No.** 53540SDAA01,53540-SDA-A01

Maintenance Warranty 12 months or 30 thousand kilometer

In stock Contact for inventory

Masuma tie rod ends are manufactured using state-of-the-art one-piece technology. The ball end pieces are made of Cr40 alloy steel and hardened. The mirror finish technology provides a ball pin surface roughness of no more than 0.4 microns, which significantly increases the life of the hinge. The design and processing technology of the ball joint ensures that the ball joint will not jump out of its original seat even with high angular loads. Steering tips are guaranteed for 12 months. Wherever you bought or installed a part, within a year you have the right to return it by simply providing him with a receipt or other document confirming the purchase date and price. Even if you are not a certified auto mechanic and installed the part yourself in your garage, just keep your purchase receipt and, if a problem arises, you can always return the part. Masuma is a global brand of auto parts, components and consumables. The main specialization of the brand: resource parts for post-warranty service of Japanese cars. The company's strategy is to offer consumers the best ratio of reliability and cost of spare parts.