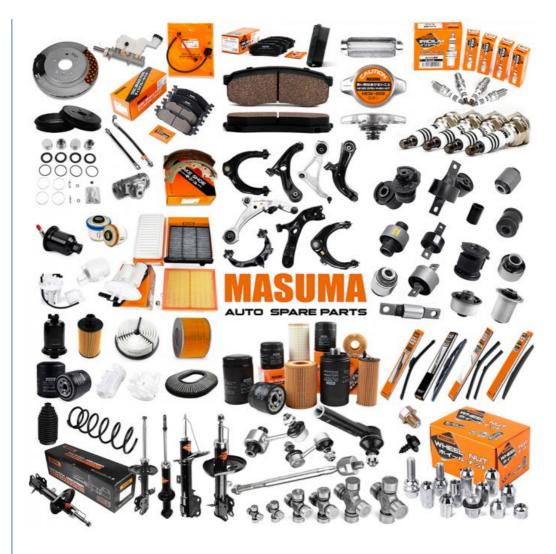

# Note:

 ${\sf MASUMA} \ {\sf auto} \ {\sf parts} \ {\sf covered} \ {\sf more} \ {\sf than} \ 900,\!000 \ {\sf different} \ {\sf OEM} \ {\sf numbers}, \\ \underline{{\sf here} \ {\sf only} \ {\sf show} \ {\sf few} \ {\sf parts}.}$ 

Pls Contact us to check more and details information for you.

| Search For Car<br>Brand<br>(Click)                                                                                                    | Auto parts              | Product List           | Number of<br>suitable car<br>models |
|---------------------------------------------------------------------------------------------------------------------------------------|-------------------------|------------------------|-------------------------------------|
|                                                                                                                                       |                         | Air Filters            | 1215                                |
| For Japanes Car:                                                                                                                      |                         | Fuel Filters           | 255                                 |
| For Toyota For Honda For Nissan For Mazda For Lexus For Infiniti For Mitsubishi For Suzuki For Subaru For DAIHATSU For ISUZU For Fuso | Auto Engine Systems     | Oil Filters            | 588                                 |
|                                                                                                                                       |                         | Spark Plugs            | 59                                  |
|                                                                                                                                       |                         | Engine Mounts          | 888                                 |
|                                                                                                                                       |                         | Ignition Coils         | 255                                 |
|                                                                                                                                       |                         | Ignition Cable         | 77                                  |
|                                                                                                                                       |                         | Timing Chain Kit       | 67                                  |
|                                                                                                                                       |                         | Cylinder Head Gaskets  | 223                                 |
|                                                                                                                                       |                         | Ball Joints            | 655                                 |
| For Korean Car:                                                                                                                       |                         | Control Arms           | 394                                 |
| For HYUNDAI<br>For KIA                                                                                                                |                         | Rubber Bushing         | 685                                 |
|                                                                                                                                       |                         | Shock Absorber Springs | 153                                 |
|                                                                                                                                       |                         | Shock Absorbers        | 323                                 |
|                                                                                                                                       | Auto Suspension Systems |                        |                                     |

Auto Suspension Systems

| For Europe Car:                                                                                         |                              | Stabilizer Links             | 453  |
|---------------------------------------------------------------------------------------------------------|------------------------------|------------------------------|------|
| For Benz For BMW For Audi For VW For Porsche For Skoda For Renault For Peugeot For Volvo For Alfa Romeo |                              | Suspension Strut<br>Bearings | 110  |
|                                                                                                         |                              | Brake Pads                   | 1966 |
|                                                                                                         | Auto Brake Systems           | Brake Discs                  | 825  |
|                                                                                                         |                              | Brake shoes                  | 220  |
|                                                                                                         |                              | Brake Cables                 | 216  |
|                                                                                                         |                              | Brake Hoses                  | 707  |
|                                                                                                         |                              | Tie Rod Ends                 | 345  |
| For America Car:                                                                                        |                              | Tie Rods (Rack End)          | 247  |
| For Ford<br>For OPEL<br>For Chevrolet                                                                   | Auto Steering Systems        | Steering Gear Boots          | 435  |
|                                                                                                         |                              | Steering Gears               | 60   |
|                                                                                                         | Air Conditioning Systems     | Cabin Filters                | 736  |
|                                                                                                         |                              | C.V. Joints                  | 199  |
| Other brand:                                                                                            |                              | C.V. Joint Boots             | 157  |
| For Land Rover<br>For Jeep<br>For Ssangyong                                                             | Auto Transmission<br>Systems | Tensioner & Belts            | 1043 |
|                                                                                                         |                              | Wheel Hubs                   | 103  |
|                                                                                                         |                              | Antifreeze                   | 4    |
|                                                                                                         |                              | Brake Lubricants             | 2    |
|                                                                                                         | Fluid & Chemicals            | Engine Lubricants            | 42   |
|                                                                                                         |                              | Transmission Fluids          | 15   |
|                                                                                                         |                              | Other Auto Parts             | 5074 |
|                                                                                                         |                              | Tire Repair Tools            | 57   |
|                                                                                                         |                              | Auto Fastener & Clip         | 1881 |
|                                                                                                         | Other Auto Parts             | Lug Nuts & Accessories       | 233  |
|                                                                                                         |                              | Other Vehicle Tools          | 15   |