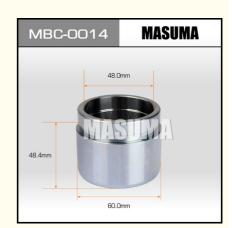

#### **Product Description**

47731-04050 Auto Part Repair Kit Japanese Original for Disc Brake Seal Kit by MASUMA

#### **Product Description**

**MASUMA** 

MBC-0014

NO.

Disc brake seal kit

Part Name
OEM No.

47731-04050

Maintenance