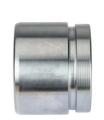

#### **Product Description**

47731-04050 Auto Part Repair Kit Japanese Original for Disc Brake Seal Kit by MASUMA

#### **Product Description**

**MASUMA** 

MBC-0014

NO.

Disc brake seal kit

Part Name
OEM No.

47731-04050

Maintenance