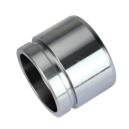

#### **Product Description**

47731-04050 Auto Part Repair Kit Japanese Original for Disc Brake Seal Kit by MASUMA

#### **Product Description**

**MASUMA** 

MBC-0014

NO.

Disc brake seal kit

Part Name
OEM No.

47731-04050

Maintenance