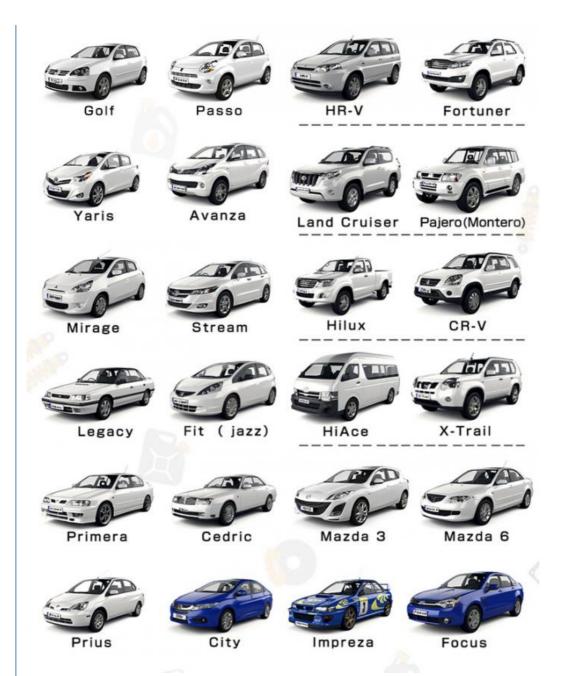

# Note:

 ${\sf MASUMA} \ {\sf auto} \ {\sf parts} \ {\sf covered} \ {\sf more} \ {\sf than} \ 900,\!000 \ {\sf different} \ {\sf OEM} \ {\sf numbers}, \\ \underline{{\sf here} \ {\sf only} \ {\sf show} \ {\sf few} \ {\sf parts}.}$ 

Pls Contact us to check more and details information for you.

| Search For Car<br>Brand<br>(Click)                                                                                                    | Auto parts              | Product List           | Number of<br>suitable car<br>models |
|---------------------------------------------------------------------------------------------------------------------------------------|-------------------------|------------------------|-------------------------------------|
|                                                                                                                                       |                         | Air Filters            | 1215                                |
| For Japanes Car:                                                                                                                      |                         | Fuel Filters           | 255                                 |
| For Toyota For Honda For Nissan For Mazda For Lexus For Infiniti For Mitsubishi For Suzuki For Subaru For DAIHATSU For ISUZU For Fuso | Auto Engine Systems     | Oil Filters            | 588                                 |
|                                                                                                                                       |                         | Spark Plugs            | 59                                  |
|                                                                                                                                       |                         | Engine Mounts          | 888                                 |
|                                                                                                                                       |                         | Ignition Coils         | 255                                 |
|                                                                                                                                       |                         | Ignition Cable         | 77                                  |
|                                                                                                                                       |                         | Timing Chain Kit       | 67                                  |
|                                                                                                                                       |                         | Cylinder Head Gaskets  | 223                                 |
|                                                                                                                                       |                         | Ball Joints            | 655                                 |
| For Korean Car:                                                                                                                       |                         | Control Arms           | 394                                 |
| For HYUNDAI<br>For KIA                                                                                                                |                         | Rubber Bushing         | 685                                 |
|                                                                                                                                       |                         | Shock Absorber Springs | 153                                 |
|                                                                                                                                       |                         | Shock Absorbers        | 323                                 |
|                                                                                                                                       | Auto Suspension Systems |                        |                                     |