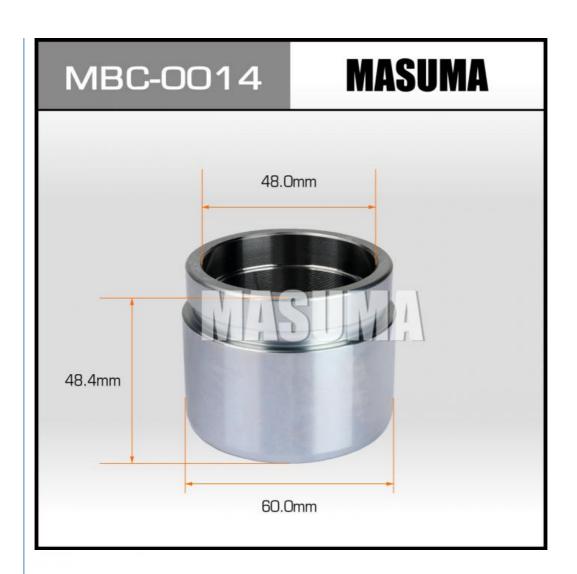

#### **Product Description**

**MASUMA** 

MBC-0014

NO.

Disc brake seal kit

Part Name
OEM No.

47731-04050

Maintenance