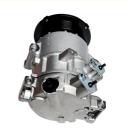

# MASUMA NO. AC-1004 Car AC Compressor for Toyota CAMRY Saloon 2.4 ACV40 2006-2011

#### **Product Specification**

• OE NO.: 88310-33250

Model: CAMRY Saloon (\_V4\_)Year: 2006-2011, 2006-2014

Engine: 2.4 (ACV40)Car Fitment: Toyota

• Reference NO.: 471-1617, 351 114-421, 351 114-921

• Type: Compressor

#### MASUMA NO. AC-1004 Car A/C Compressor for Toyota CAMRY Saloon 2.4 ACV40 2006-2011

MASUMA

AC-1004

No.

Air conditioning compressor

Part Name
OEM No.

88310-33250

Maintenance