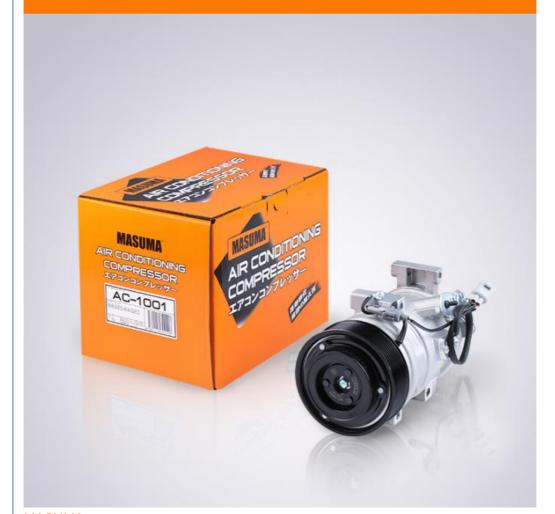

# MASUMA NO. AC-1004 Car AC Compressor for Toyota CAMRY Saloon 2.4 ACV40 2006-2011

#### MASUMA NO. AC-1004 Car A/C Compressor for Toyota CAMRY Saloon 2.4 ACV40 2006-2011

MASUMA

AC-1004

No.

Air conditioning compressor

Part Name
OEM No.

88310-33250

Maintenance

Warranty 12 months or 30 thousand kilometer

In stock

YES

Masuma is a global brand of auto parts, components and consumables. The main specialization of the brand: resource parts for post-warranty service of Japanese cars. The company's strategy is to offer consumers the best ratio of reliability and cost of spare parts. All products are manufactured to order, technology and under the control of the parent company Masuma Auto Spare Parts Co., LTD (Tokyo, Japan) at dozens of modern factories located in East Asia.