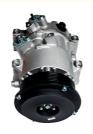

# MASUMA NO. AC-1004 Car AC Compressor for Toyota CAMRY Saloon 2.4 ACV40 2006-2011

#### **Product Specification**

• OE NO.: 88310-33250

Model: CAMRY Saloon (\_V4\_)Year: 2006-2011, 2006-2014

Engine: 2.4 (ACV40)Car Fitment: Toyota

• Reference NO.: 471-1617, 351 114-421, 351 114-921

• Type: Compressor

#### MASUMA NO. AC-1004 Car A/C Compressor for Toyota CAMRY Saloon 2.4 ACV40 2006-2011

MASUMA

AC-1004

No.

Air conditioning compressor

Part Name
OEM No.

88310-33250

Maintenance