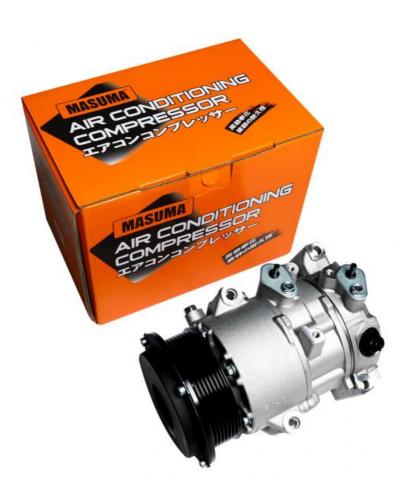

# MASUMA NO. AC-1004 Car AC Compressor for Toyota CAMRY Saloon 2.4 ACV40 2006-2011

#### **Product Specification**

• OE NO.: 88310-33250

Model: CAMRY Saloon (\_V4\_)Year: 2006-2011, 2006-2014

Engine: 2.4 (ACV40)Car Fitment: Toyota

• Reference NO.: 471-1617, 351 114-421, 351 114-921

• Type: Compressor

#### MASUMA NO. AC-1004 Car A/C Compressor for Toyota CAMRY Saloon 2.4 ACV40 2006-2011

MASUMA

AC-1004

No.

Air conditioning compressor

Part Name
OEM No.

88310-33250

Maintenance

Warranty 12 months or 30 thousand kilometer

In stock

YES

Masuma is a global brand of auto parts, components and consumables. The main specialization of the brand: resource parts for post-warranty service of Japanese cars. The company's strategy is to offer consumers the best ratio of reliability and cost of spare parts. All products are manufactured to order, technology and under the control of the parent company Masuma Auto Spare Parts Co., LTD (Tokyo, Japan) at dozens of modern factories located in East Asia.