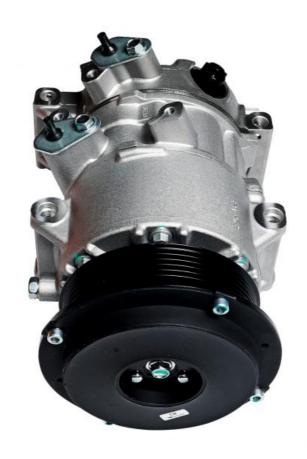

g Compressor

MASUMA NO.: AC-1004
 Delivery Time: 10-15 Day



#### More Images









#### MASUMA NO. AC-1004 Car A/C Compressor for Toyota CAMRY Saloon 2.4 ACV40 2006-2011



MASUMA

AC-1004

No.

Air conditioning compressor

Part Name
OEM No.

88310-33250

Maintenance

Warranty 12 months or 30 thousand kilometer

In stock

YES

Masuma is a global brand of auto parts, components and consumables. The main specialization of the brand: resource parts for post-warranty service of Japanese cars. The company's strategy is to offer consumers the best ratio of reliability and cost of spare parts. All products are manufactured to order, technology and under the control of the parent company Masuma Auto Spare Parts Co., LTD (Tokyo, Japan) at dozens of modern factories located in East Asia.









Does your car air conditioning compressor also have the following problems?



The compressor does not cool
The cooling capacity of the unit is insufficient





Rapid cooling



Stable and durable



Energy saving



Noise reduction



Original quality



#### **MASUMA**

### Note:

MASUMA auto parts covered more than 900,000 different OEM numbers, here only show few parts.

Pls Contact us to check more and details information for you.

| Search For Car<br>Brand<br>(Click) | Auto parts | Product List | Number of<br>suitable car<br>models |
|------------------------------------|------------|--------------|-------------------------------------|
|                                    |            | Air Filters  | 1215                                |
| For Japanes Car:                   |