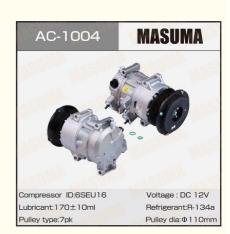

#### MASUMA NO. AC-1004 Car A/C Compressor for Toyota CAMRY Saloon 2.4 ACV40 2006-2011

MASUMA

AC-1004

No.

Air conditioning compressor

Part Name
OEM No.

88310-33250

Maintenance

Warranty 12 months or 30 thousand kilometer

In stock

YES

Masuma is a global brand of auto parts, components and consumables. The main specialization of the brand: resource parts for post-warranty service of Japanese cars. The company's strategy is to offer consumers the best ratio of reliability and cost of spare parts. All products are manufactured to order, technology and under the control of the parent company Masuma Auto Spare Parts Co., LTD (Tokyo, Japan) at dozens of modern factories located in East Asia.

#### **Product Specification**

• OE NO.: 88310-33250

Model: CAMRY Saloon (\_V4\_)Year: 2006-2011, 2006-2014

Engine: 2.4 (ACV40)Car Fitment: Toyota

• Reference NO.: 471-1617, 351 114-421, 351 114-921

• Type: Compressor