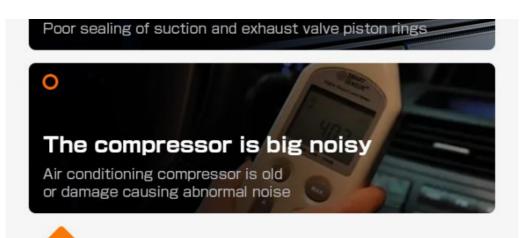

Does your car air conditioning compressor also have the following problems?

The compressor does not cool
The cooling capacity of the unit is insufficient

Rapid cooling

Stable and durable

Energy saving

Noise reduction