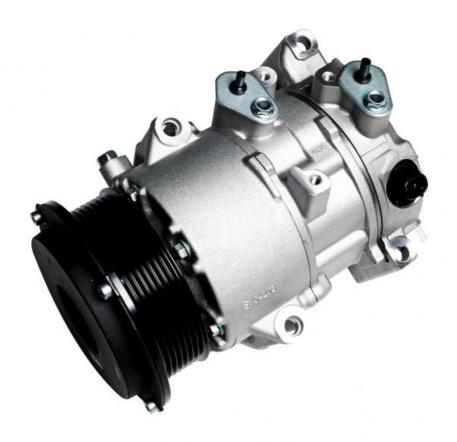

# MASUMA NO. AC-1004 Car AC Compressor for Toyota CAMRY Saloon 2.4 ACV40 2006-2011

#### **Product Specification**

• OE NO.: 88310-33250

Model: CAMRY Saloon (\_V4\_)Year: 2006-2011, 2006-2014

Engine: 2.4 (ACV40)Car Fitment: Toyota

• Reference NO.: 471-1617, 351 114-421, 351 114-921

• Type: Compressor