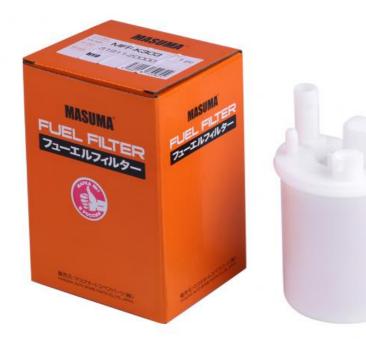

#### 31911-2D000 Fuel Filter Insert for HYUNDAI ELANTRA by MFF-K303 MASUMA Car Accessories Product Description

| MASUMA<br>No. | MFF-K303              |  |  |
|---------------|-----------------------|--|--|
| Part Name     | Fuel filter           |  |  |
| OEM No.       | 31911-2D000           |  |  |
| Maintenance   | 1 month warranty      |  |  |
| In stock      | Contact for inventory |  |  |

Masuma fuel filters effectively purify gasoline and diesel fuels, protecting the engine and ensuring stable engine performance. Masuma manufactures 4 types of fuel filters: Fuel filter in the tank (submersible) - installed together with the fuel pump, fully corresponds to the parameters of the original filter. Diesel Fuel Filter - Used in the fuel system of diesel vehicles both to collect contaminants and to separate water and paraffins. High pressure fuel filter - used in the fuel lines of injection gasoline engines. Retains particles less than 0.1 mm. Low Pressure Fuel Filter - Used in carburetor engines. Retains particles less than 0.1 mm. Masuma is a global brand of auto parts, components and consumables. The main specialization of the brand: resource parts for post-warranty service of Japanese cars. The company's strategy is to offer consumers the best ratio of reliability and cost of spare parts. All products are manufactured to order, technology and under the control of the parent company Masuma Auto Spare Parts Co., LTD (Tokyo, Japan) at dozens of modern factories located in East Asia.