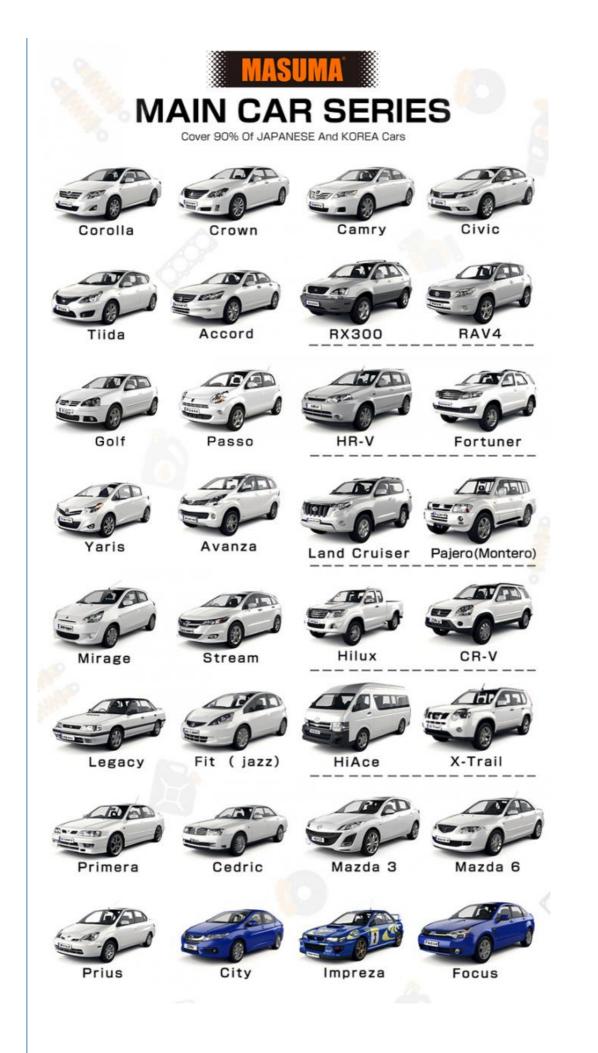

#### Note:

MASUMA auto parts covered more than 900,000 different OEM numbers, here only show few parts.

Pls Contact us to check more and details information for you.

| Search For Car<br>Brand<br>(Click) | Auto parts | Product List | Number of<br>suitable car<br>models |
|------------------------------------|------------|--------------|-------------------------------------|
|                                    |            | Air Filters  | 1215                                |
| For Japanes Car:                   |            | Fuel Filters | 255                                 |
| For Toyota<br>For Honda            |            | Oil Filters  | 588                                 |
| For Nissan<br>For Mazda            |            | Spark Plugs  | 59                                  |