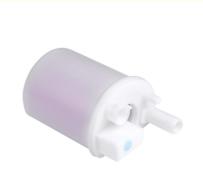

# 31911-2D000 Fuel Filter Insert for HYUNDAI ELANTRA Car Accessories

Masuma (Guangzhou) International Trading Co., Ltd.

#### 31911-2D000 Fuel Filter Insert for HYUNDAI ELANTRA by MFF-K303 MASUMA Car Accessories Product Description

| MASUMA<br>No. | MFF-K303              |  |  |
|---------------|-----------------------|--|--|
| Part Name     | Fuel filter           |  |  |
| OEM No.       | 31911-2D000           |  |  |
| Maintenance   | 1 month warranty      |  |  |
| In stock      | Contact for inventory |  |  |

Masuma fuel filters effectively purify gasoline and diesel fuels, protecting the engine and ensuring stable engine performance. Masuma manufactures 4 types of fuel filters: Fuel filter in the tank (submersible) - installed together with the fuel pump, fully corresponds to the parameters of the original filter. Diesel Fuel Filter - Used in the fuel system of diesel vehicles both to collect contaminants and to separate water and paraffins. High pressure fuel filter - used in the fuel lines of injection gasoline engines. Retains particles less than 0.1 mm. Low Pressure Fuel Filter - Used in carburetor engines. Retains particles less than 0.1 mm. Masuma is a global brand of auto parts, components and consumables. The main specialization of the brand: resource parts for post-warranty service of Japanese cars. The company's strategy is to offer consumers the best ratio of reliability and cost of spare parts. All products are manufactured to order, technology and under the control of the parent company Masuma Auto Spare Parts Co., LTD (Tokyo, Japan) at dozens of modern factories located in East Asia.