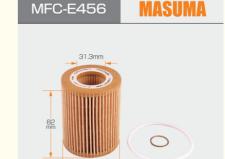

## **Product Specification**

- Model: • Year:
- Engine:
- OE NO.:
- Car Fitment:
- Reference NO .:
- Warranty:
- Car Model:
- Size:
- MASUMA NO .:
- Part Name:
- Delivery Time:
- . In Stock:
- 100

- 1 (F21), 1 (F20) 2010-, 2011-, 2010-2016
- 118 I, 120 I, 120 I, 118 I
  - 11427605342, 11427611969, 11427635557
- Bmw
  - CH11461ECO, 14140, ALO8716, OE672/5, 154705926180, OX825D, FA6093ECO, HU7003X, L972, HU7003
- 6 Months
  - CELICA
- 7\*7\*9.5 Cm
- MFC-E456
  - Paper Core Oil Filter
- 30 Days
- No
  - 000 0:---

# More Images

MASIMA

AUTO

**Product Description** 

International

| MASUMA<br>No. | MFC-E456                            |
|---------------|-------------------------------------|
| Part Name     | Oil filter                          |
| OEM No.       | 11427605342,11427611969,11427635557 |
| Maintenance   | 1 month warranty                    |
| In stock      | Contact for inventory               |
|               |                                     |