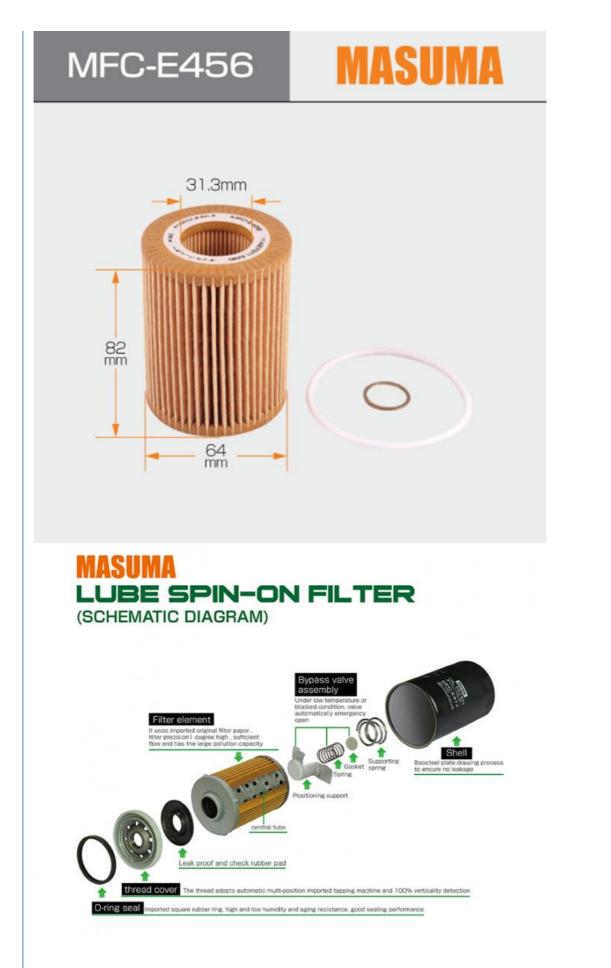

## **Product Specification**

- Model: • Year:
- Engine:
- OE NO.:
- Car Fitment:
- Reference NO .:
- Warranty:
- Car Model:
- Size:
- MASUMA NO .:
- Part Name:
- Delivery Time:
- . In Stock:
- 100

- 1 (F21), 1 (F20) 2010-, 2011-, 2010-2016
- 118 I, 120 I, 120 I, 118 I
  - 11427605342, 11427611969, 11427635557
- Bmw
  - CH11461ECO, 14140, ALO8716, OE672/5, 154705926180, OX825D, FA6093ECO, HU7003X, L972, HU7003
- 6 Months
  - CELICA
- 7\*7\*9.5 Cm
- MFC-E456
  - Paper Core Oil Filter
- 30 Days
- No
  - 000 0:---

Famous brand's factories

Directly supplied by

Masuma Oil Filters are manufactured to exacting OEM filter factory specifications. The filter element is a folded paper block with a high packing density. The design of the filter includes two important valves: anti-drain (reverse), which protects the motor from oil starvation at start-up, and bypass (bypass), which provides oil directly if it is impossible to pump it through the filter. Masuma oil filters provide complete oil cleaning from solid particles, sludge and wear products that are dangerous for rubbing engine parts. Masuma is a global brand of auto parts, components and consumables. The main specialization of the brand: resource parts for post-warranty service of Japanese cars. The company's strategy is to offer consumers the best ratio of reliability and cost of spare parts. All products are manufactured to order, technology and under the control of the parent company Masuma Auto Spare Parts Co., LTD (Tokyo, Japan) at dozens of modern factories located in East Asia.