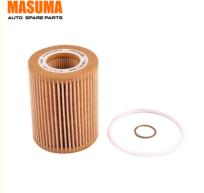

## **Product Specification**

- Model: • Year:
- Engine:
- OE NO.:
- Car Fitment:
- Reference NO .:
- Warranty:
- Car Model:
- Size:
- MASUMA NO .:
- Part Name:
- Delivery Time:
- . In Stock:
- 100

- 1 (F21), 1 (F20) 2010-, 2011-, 2010-2016
- 118 I, 120 I, 120 I, 118 I
  - 11427605342, 11427611969, 11427635557
- Bmw
  - CH11461ECO, 14140, ALO8716, OE672/5, 154705926180, OX825D, FA6093ECO, HU7003X, L972, HU7003
- 6 Months
  - CELICA
- 7\*7\*9.5 Cm
- MFC-E456
  - Paper Core Oil Filter
- 30 Days
- No
  - 000 0:---

# More Images

MASIMA

AUTO

**Product Description** 

International

| MASUMA<br>No. | MFC-E456                            |
|---------------|-------------------------------------|
| Part Name     | Oil filter                          |
| OEM No.       | 11427605342,11427611969,11427635557 |
| Maintenance   | 1 month warranty                    |
| In stock      | Contact for inventory               |
|               |                                     |