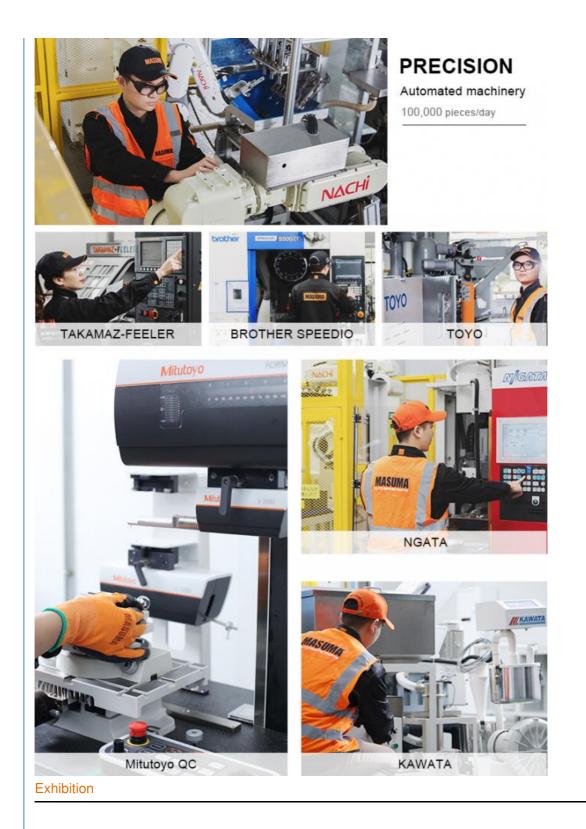

| MASUMA 1998<br>2011<br>Masuma |     | 30,000 | 500 | 1<br>55 |
|-------------------------------|-----|--------|-----|---------|
|                               | 100 |        |     |         |

Manufacturing Technique