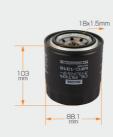

#### **Product Specification**

| Model: |  |
|--------|--|

Engine: • Year:

• OE NO.:

• Car Fitment:

- Canter (FE5, FE6) 6.Generation
- Canter 60
- 1986-, 1985-1997

6 Months

CELICA

7\*7\*11.7 Cm

MFC-1316 Spin-on Oil Filter

30 Days

- Reference NO.:
- Warranty:
- Car Model:
- Size:
- MASUMA NO.:
- Part Name:
- Delivery Time:

- 4560116740833, AY100-MT026, ME014838
- MITSUBISHI
- DO869, LFOS158, MO419, LFP5010, WGL3524, 1005507, WP922, PBA-008, DL1322, WP 919, 10-0175, 60000028890, B15007PR, MOF3507, FO1358, 0 986 AF1 040, C023-20