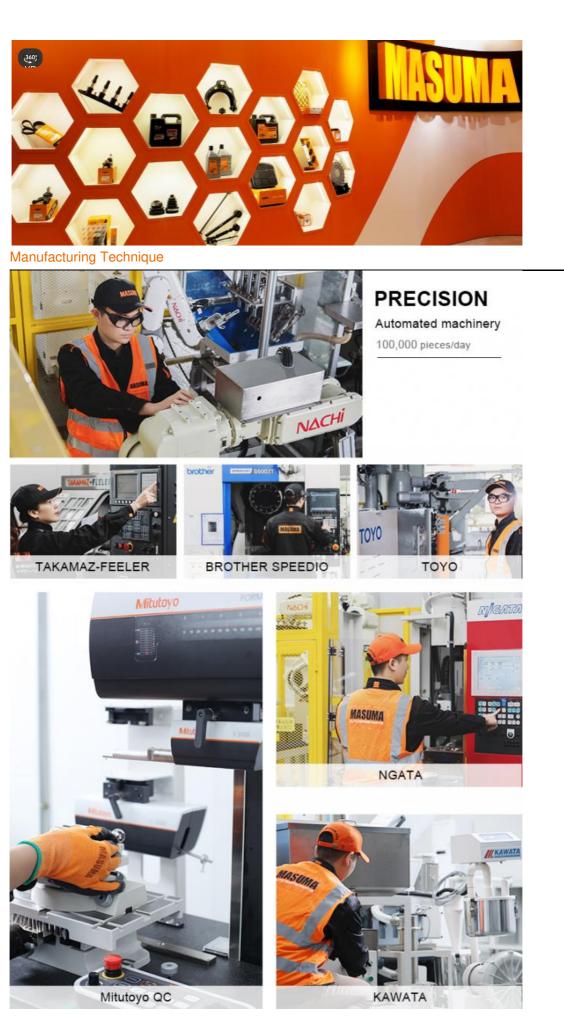

Masuma Oil Filters are manufactured to exacting OEM filter factory specifications. The filter element is a folded paper block with a high packing density. The design of the filter includes two important valves: anti-drain (reverse), which protects the motor from oil starvation at start-up, and bypass (bypass), which provides oil directly if it is impossible to pump it through the filter. Masuma oil filters provide complete oil cleaning from solid particles, sludge and wear products that are dangerous for rubbing engine parts. Masuma is a global brand of auto parts, components and consumables. The main specialization of the brand: resource parts for post-warranty service of Japanese cars. The company's strategy is to offer consumers the best ratio of reliability and cost of spare parts. All products are manufactured to order, technology and under the control of the parent company Masuma Auto Spare Parts Co., LTD (Tokyo, Japan) at dozens of modern factories located in East Asia.