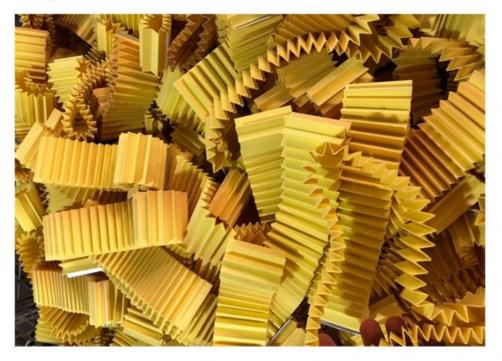

Masuma Oil Filters are manufactured to exacting OEM filter factory specifications. The filter element is a folded paper block with a high packing density. The design of the filter includes two important valves: anti-drain (reverse), which protects the motor from oil starvation at start-up, and bypass (bypass), which provides oil directly if it is impossible to pump it through the filter. Masuma oil filters provide complete oil cleaning from solid particles, sludge and wear products that are dangerous for rubbing engine parts. Masuma is a global brand of auto parts, components and consumables. The main specialization of the brand: resource parts for post-warranty service of Japanese cars. The company's strategy is to offer consumers the best ratio of reliability and cost of spare parts. All products are manufactured to order, technology and under the control of the parent company Masuma Auto Spare Parts Co., LTD (Tokyo, Japan) at dozens of modern factories located in East Asia.

# Use high-quality cellulose filter paper.

Long-term guarantee of oil clean