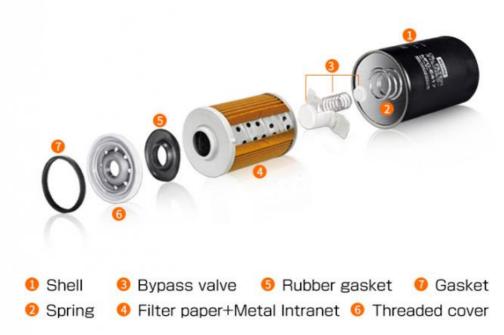

### MASUMA LUBE SPIN-ON FILTER (SCHEMATIC DIAGRAM)

#### Product Structure :

- The shell uses 0.5MM electrolytic plate, which is durable and not easy to be damaged.
- Bypass valve and check valve design to ensure continuous supply of oil.
- Adhesive-filled double lock seam can withstand pressures up to 300 p.s.i
- Multi-directional sealing ring ensures that the oil seal does not leak and can be quickly disassembled.

#### Bypass valve :

It is ensured that the oil in many cases is supplied to the bypass valve in the following cases, so as to ensure that a sufficient amount of oil reaches the surface of the engine parts to reduce friction.

#### Check valve :

Prevents lubrication when the engine is shut down again the oil in the system is emptied to ensure that when the engine starts quickly supply oil when moving.