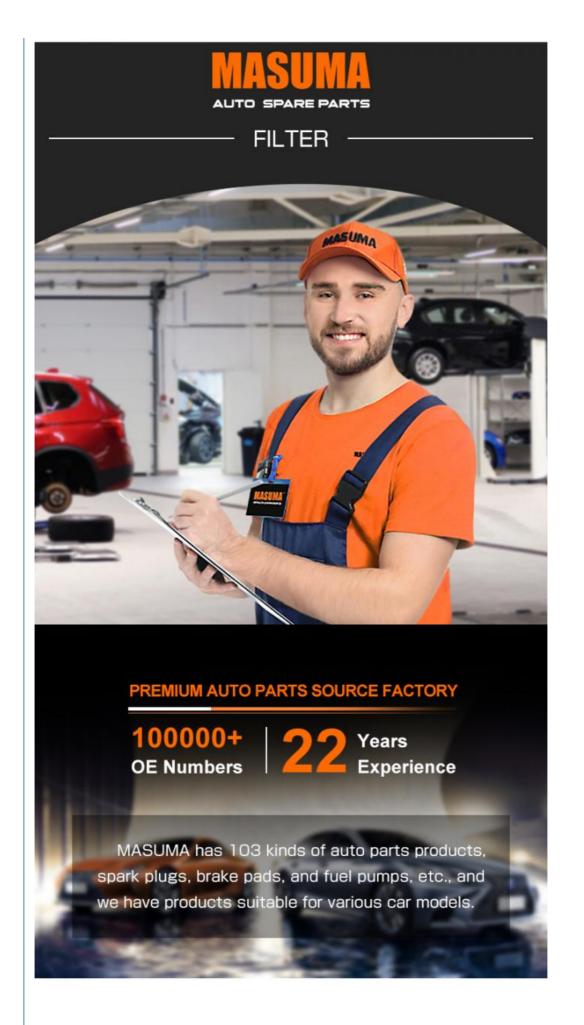

# The dangers of not changing the filter in time!!

Engine work requires the lubrication of oil. If the impurities in the oil are not filtered into the cylinder, the aging of the piston group and the cylinder will be accelerated.

Petrol blocked

Burn oil cylinder

Make noise