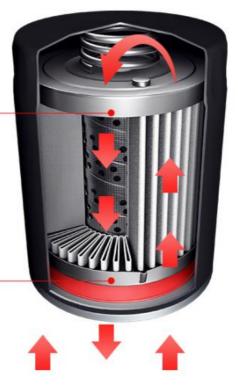

### MASUMA LUBE SPIN-ON FILTER (SCHEMATIC DIAGRAM)

#### WORKING PRINCIPLE :

Filter impurities, dirt, etc. in the oil, provide reliable lubricating oil for the engine, reduce wear, reduce wear and prolong engine life.

#### Product Structure :

- The shell uses 0.5MM electrolytic plate, which is durable and not easy to be damaged.
- Bypass valve and check valve design to ensure continuous supply of oil.
- Adhesive-filled double lock seam can withstand pressures up to 300 p.s.i
- Multi-directional sealing ring ensures that the oil seal does not leak and can be quickly disassembled.

## Bypass valve device design, keep the maintain oil supply stability.

#### Bypass valve :

It is ensured that the oil in many cases is supplied to the bypass valve in the following cases, so as to ensure that a sufficient amount of oil reaches the surface of the engine parts to reduce friction.

#### Check valve :

Prevents lubrication when the engine is shut down again the oil in the system is emptied to ensure that when the engine starts quickly supply oil when moving.