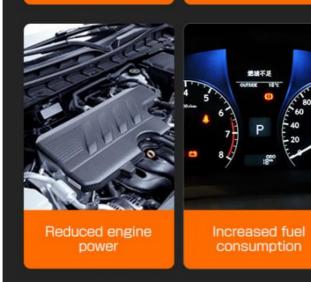

# The dangers of not changing the filter in time!!

Engine work requires the lubrication of oil. If the impurities in the oil are not filtered into the cylinder, the aging of the piston group and the cylinder will be accelerated.

Petrol blocked

Burn oil cylinder

Make noise