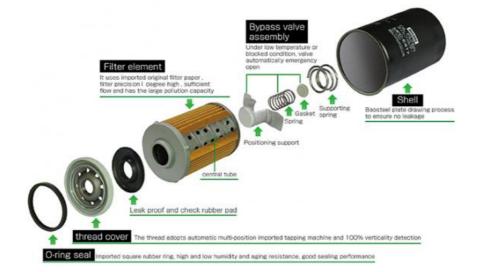

### MASUMA LUBE SPIN-ON FILTER (SCHEMATIC DIAGRAM)

#### Product Structure :

- The shell uses 0.5MM electrolytic plate, which is durable and not easy to be damaged.
- Bypass valve and check valve design to ensure continuous supply of oil.
- Adhesive-filled double lock seam can withstand pressures up to 300 p.s.i
- Multi-directional sealing ring ensures that the oil seal does not leak and can be quickly disassembled.

#### Bypass valve :

It is ensured that the oil in many cases is supplied to the bypass valve in the following cases, so as to ensure that a sufficient amount of oil reaches the surface of the engine parts to reduce friction.

- Oil is viscous in cold start or low temperature conditions.
- Exceeds the replacement cycle and the filter element is severely blocked.

#### Check valve :

Prevents lubrication when the engine is shut down again the oil in the system is emptied to ensure that when the engine starts quickly supply oil when moving.