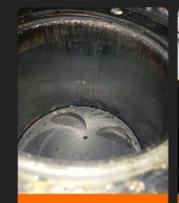

# The dangers of not changing the filter in time!!

Engine work requires the lubrication of oil. If the impurities in the oil are not filtered into the cylinder, the aging of the piston group and the cylinder will be accelerated.

Petrol blocked

Burn oil cylinder

Make noise