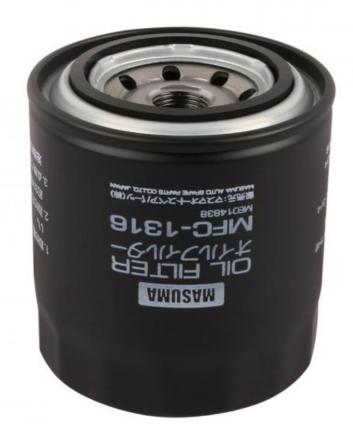

7\*7\*11.7 Cm

MFC-1316 Spin-on Oil Filter

30 Days

- Reference NO.:
- Warranty:
- Car Model:
- Size:
- MASUMA NO.:
- Part Name:
- Delivery Time:

- 4560116740833, AY100-MT026, ME014838
- MITSUBISHI
- DO869, LFOS158, MO419, LFP5010, WGL3524, 1005507, WP922, PBA-008, DL1322, WP 919, 10-0175, 60000028890, B15007PR, MOF3507, FO1358, 0 986 AF1 040, C023-20

## MFC-1316