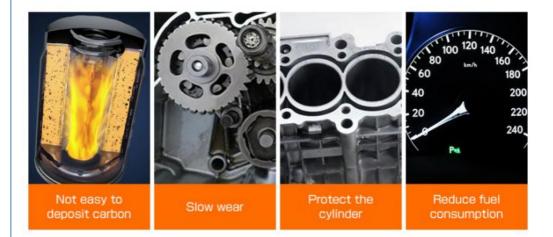

## DO YOU NEED SUCH A FILTER?

/ HANDLE ALL CHALLENGES WITH EASE /

The function of the oil filter is to filter impurities, so it should be replaced at the same time as the oil. If it is not replaced in time, the oil will not be effectively filtered, which will lead to accelerated wear of the internal parts of the engine due to impurities in the oil.

#### WORKING PRINCIPLE :

Filter impurities, dirt, etc. in the oil, provide reliable lubricating oil for the engine, reduce wear, reduce wear and prolong engine life.