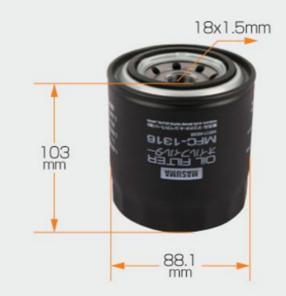

7\*7\*11.7 Cm

MFC-1316 Spin-on Oil Filter

30 Days

- Reference NO.:
- Warranty:
- Car Model:
- Size:
- MASUMA NO.:
- Part Name:
- Delivery Time:

- 4560116740833, AY100-MT026, ME014838
- MITSUBISHI
- DO869, LFOS158, MO419, LFP5010, WGL3524, 1005507, WP922, PBA-008, DL1322, WP 919, 10-0175, 60000028890, B15007PR, MOF3507, FO1358, 0 986 AF1 040, C023-20

## MFC-1316