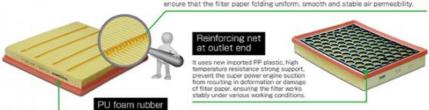

#### Hot melt glue

It uses high quality heat resistant hot melt bonding to avoid the engine in the high temperature rubber strip melting deformation. High standards of rubber process to ensure that the filter paper folding uniform, smooth and stable air permeability.

High quality PU foaming adhesive has the characteristics of high density, high elasticity and aging resistance, which is fully integrated with the contact part of filter paper, it is produced according to the standard size, which makes the filter fit perfectly with the shall and effectively reduces the vibration noise of the filter.