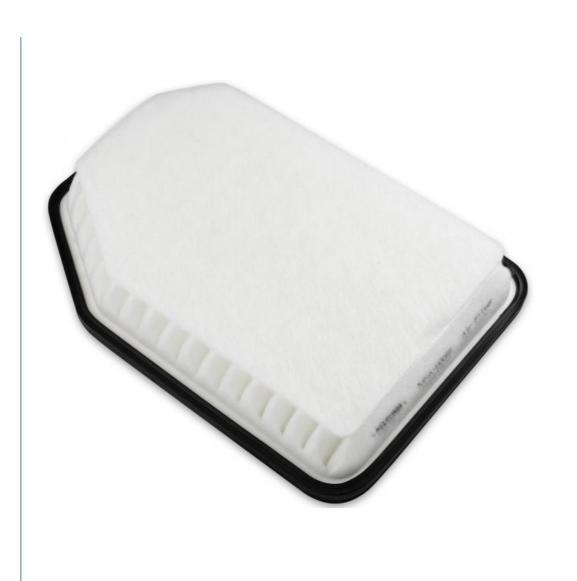

#### **Product Description**

MASUMA No.

MFA-U0066

Part Name

Air filter/environmental protection

OEM No.

68258448AA

Maintenance

1 month warranty

In stock

Contact for inventory

All Masuma air filters are manufactured according to OEM specifications. A distinctive feature of Masuma air filters in comparison with conventional paper filters is a filter element that performs the following tasks: Filtration of the air entering the engine; Maintaining optimal unrestricted air flow; Extending filter life. The multi-layer filter element made of crossed fibers effectively removes all contaminants, including the finest road dust. At the same time, the filter almost does not restrict the air flow into the engine, allowing the motor to develop at full power. To improve dust trapping, the filter material is impregnated with special oils that make it sticky, trapping dust and dirt between the fibers. This type of filter is required for modern motors with sensitive air flow sensors. Masuma is a global brand of auto parts, components and consumables. The main specialization of the brand: resource parts for post-warranty service of Japanese cars. The company's strategy is to offer consumers the best ratio of reliability and cost of spare parts. All products are manufactured to order, technology and under the control of the parent company Masuma Auto Spare Parts Co., LTD (Tokyo, Japan) at dozens of modern factories located in East Asia.