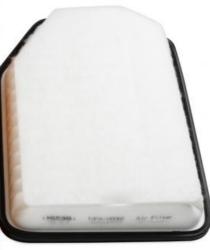

#### **Product Description**

MASUMA No.

MFA-U0066

Part Name

Air filter/environmental protection

OEM No.

68258448AA

Maintenance

1 month warranty

In stock

Contact for inventory

All Masuma air filters are manufactured according to OEM specifications. A distinctive feature of Masuma air filters in comparison with conventional paper filters is a filter element that performs the following tasks: Filtration of the air entering the engine; Maintaining optimal unrestricted air flow; Extending filter life. The multi-layer filter element made of crossed fibers effectively removes all contaminants, including the finest road dust. At the same time, the filter almost does not restrict the air flow into the engine, allowing the motor to develop at full power. To improve dust trapping, the filter material is impregnated with special oils that make it sticky, trapping dust and dirt between the fibers. This type of filter is required for modern motors with sensitive air flow sensors. Masuma is a global brand of auto parts, components and consumables. The main specialization of the brand: resource parts for post-warranty service of Japanese cars. The company's strategy is to offer consumers the best ratio of reliability and cost of spare parts. All products are manufactured to order, technology and under the control of the parent company Masuma Auto Spare Parts Co., LTD (Tokyo, Japan) at dozens of modern factories located in East Asia.