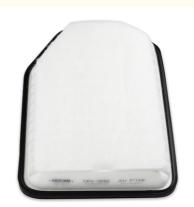

#### **Product Description**

MASUMA No.

MFA-U0066

Part Name

Air filter/environmental protection

OEM No.

68258448AA

Maintenance

1 month warranty

In stock

Contact for inventory

All Masuma air filters are manufactured according to OEM specifications. A distinctive feature of Masuma air filters in comparison with conventional paper filters is a filter element that performs the following tasks: Filtration of the air entering the engine; Maintaining optimal unrestricted air flow; Extending filter life. The multi-layer filter element made of crossed fibers effectively removes all contaminants, including the finest road dust. At the same time, the filter almost does not restrict the air flow into the engine, allowing the motor to develop at full power. To improve dust trapping, the filter material is impregnated with special oils that make it sticky, trapping dust and dirt between the fibers. This type of filter is required for modern motors with sensitive air flow sensors. Masuma is a global brand of auto parts, components and consumables. The main specialization of the brand: resource parts for post-warranty service of Japanese cars. The company's strategy is to offer consumers the best ratio of reliability and cost of spare parts. All products are manufactured to order, technology and under the control of the parent company Masuma Auto Spare Parts Co., LTD (Tokyo, Japan) at dozens of modern factories located in East Asia.