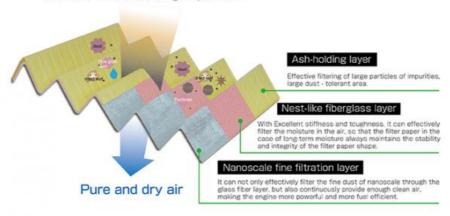

1 month warranty

In stock

Contact for inventory

All Masuma air filters are manufactured according to OEM specifications. A distinctive feature of Masuma air filters in comparison with conventional paper filters is a filter element that performs the following tasks: Filtration of the air entering the engine; Maintaining optimal unrestricted air flow; Extending filter life. The multi-layer filter element made of crossed fibers effectively removes all contaminants, including the finest road dust. At the same time, the filter almost does not restrict the air flow into the engine, allowing the motor to develop at full power. To improve dust trapping, the filter material is impregnated with special oils that make it sticky, trapping dust and dirt between the fibers. This type of filter is required for modern motors with sensitive air flow sensors. Masuma is a global brand of auto parts, components and consumables. The main specialization of the brand: resource parts for post-warranty service of Japanese cars. The company's strategy is to offer consumers the best ratio of reliability and cost of spare parts. All products are manufactured to order, technology and under the control of the parent company Masuma Auto Spare Parts Co., LTD (Tokyo, Japan) at dozens of modern factories located in East Asia.

#### Outdoor air containing impurities