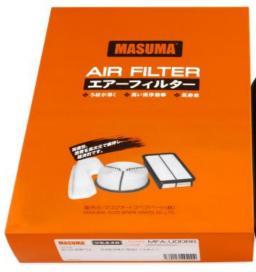

# 68\*51\*37cm MFA-U0066 MASUMA Auto matic Air Filter 68258448AA 4560116494002 For TOYOTA Year 2006-

• Size: 68\*51\*37cm

• Warranty: 18 Months, 1 Month Warranty

Car Model: FOR JAPANESE CAR

Product Name: Air Filter/environmental Protection

MASUMA NO.: MFA-U0066
 Delivery Times 7.14 Days

#### **Product Description**

MASUMA No.

MFA-U0066

Part Name

Air filter/environmental protection

OEM No.

68258448AA

Maintenance