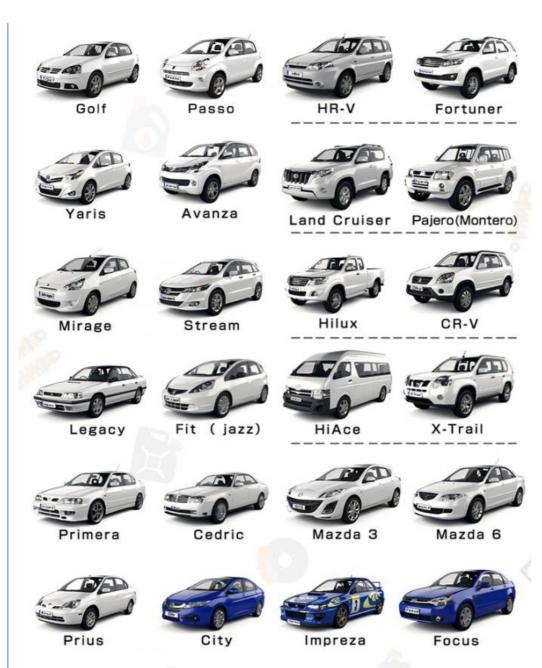

## **MAIN CAR SERIES**

Cover 90% Of JAPANESE And KOREA Cars

Crown

Camry

Civic

Tiida

Accord

RX300

RAV4